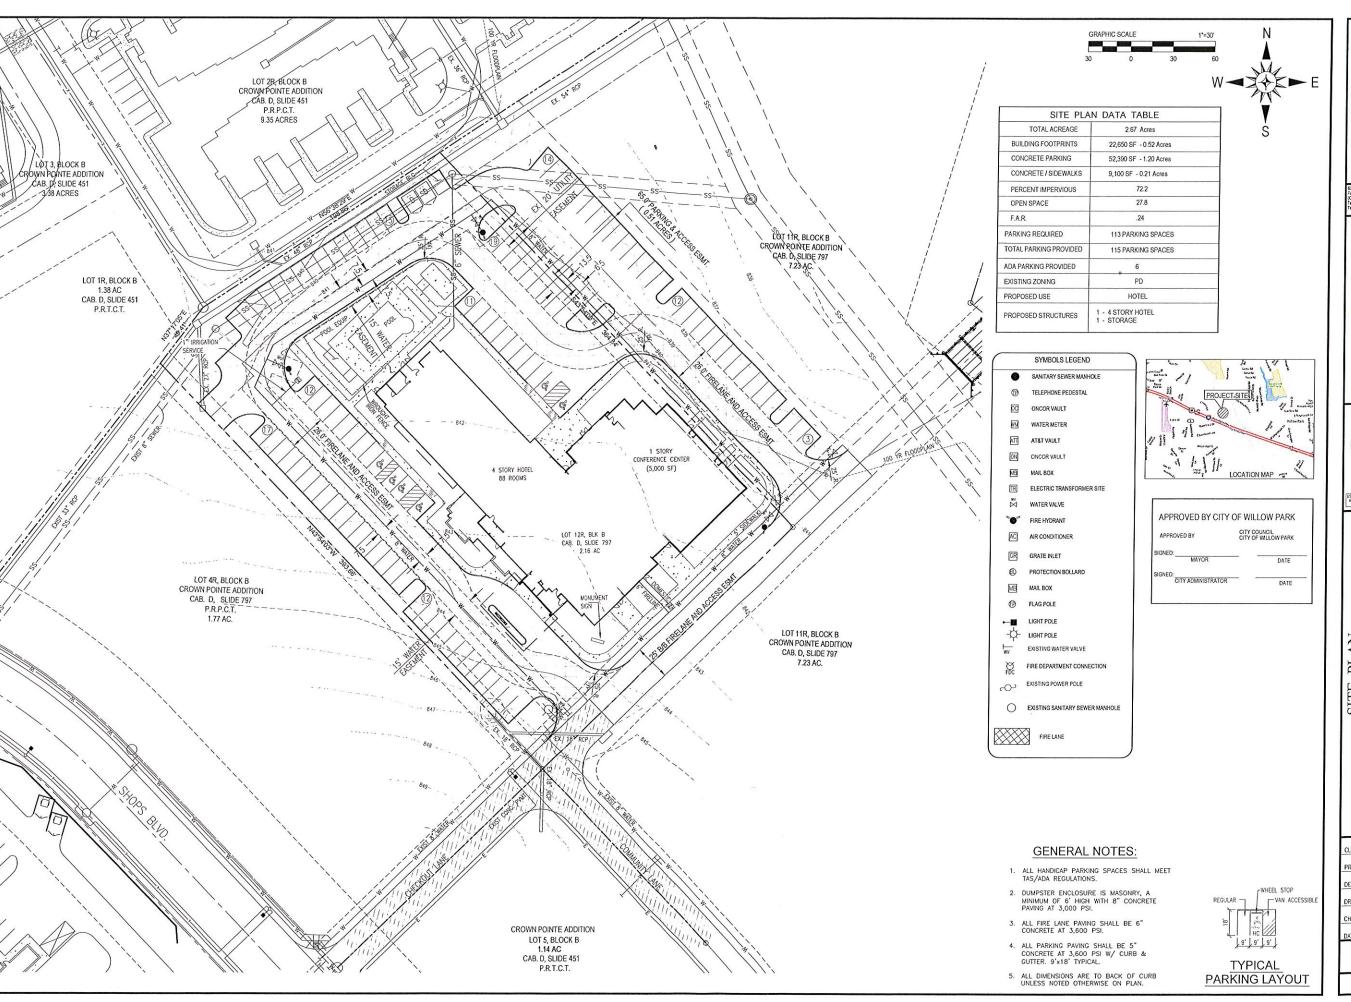

# **AGENDA ITEM: 2**

Consider and act on a Site Plan for a hotel in the Commercial/IH-20 Overlay District on Lot 12R, Block B, Crown Pointe Addition located at 338 Shops Blvd.

# **BACKGROUND:**

The property is zoned Commercial/IH-20 Overlay District. This property is located in Planning Area 3, as identified in the City's Comprehensive Plan. Planning area 3 is situated along Interstate 20 making the area attractive to commercial and retail uses. Existing commercial development "The Shops" as well as "Texas Health Hospital" provide the foundation for the development of the area. The hotel will serve as an additional amenity to the area.

The 22,650 square foot hotel will have 88 rooms and a 5,000 square foot conference center. The hotel will be accessed from Shops Blvd and Checkout Lane, a private drive. A 0.51 acre parking area and access easement are located on Lot 1R adjacent to the north of the site. Fire lanes and access drives on the property are 26 feet wide to facilitate access for fire apparatus.

All infrastructure water, sanitary sewer, fire hydrants and streets are available for the development.

The building location, parking, landscaping, and fire lanes have been reviewed and meet the Zoning and Subdivision Ordinance requirements.

### STAFF/BOARD/COMMISSION RECOMMENDATION:

Staff recommends approval of the Site Plan for Lot 12R, Block B, Crown Pointe Addition, as presented, with the following required for final approval:

The off-site parking and access agreement required.

Stormwater drainage study and drainage improvement plans required.

Finished floor elevations required for structures in 100 year flood plain.

# **EXHIBITS:**

Site Plan Landscape Plan Elevation Drawings

| ADDITIONAL INFO: | FINANCIAL INFO:   |     |
|------------------|-------------------|-----|
|                  | Cost              | N/A |
|                  | Source of Funding | N/A |