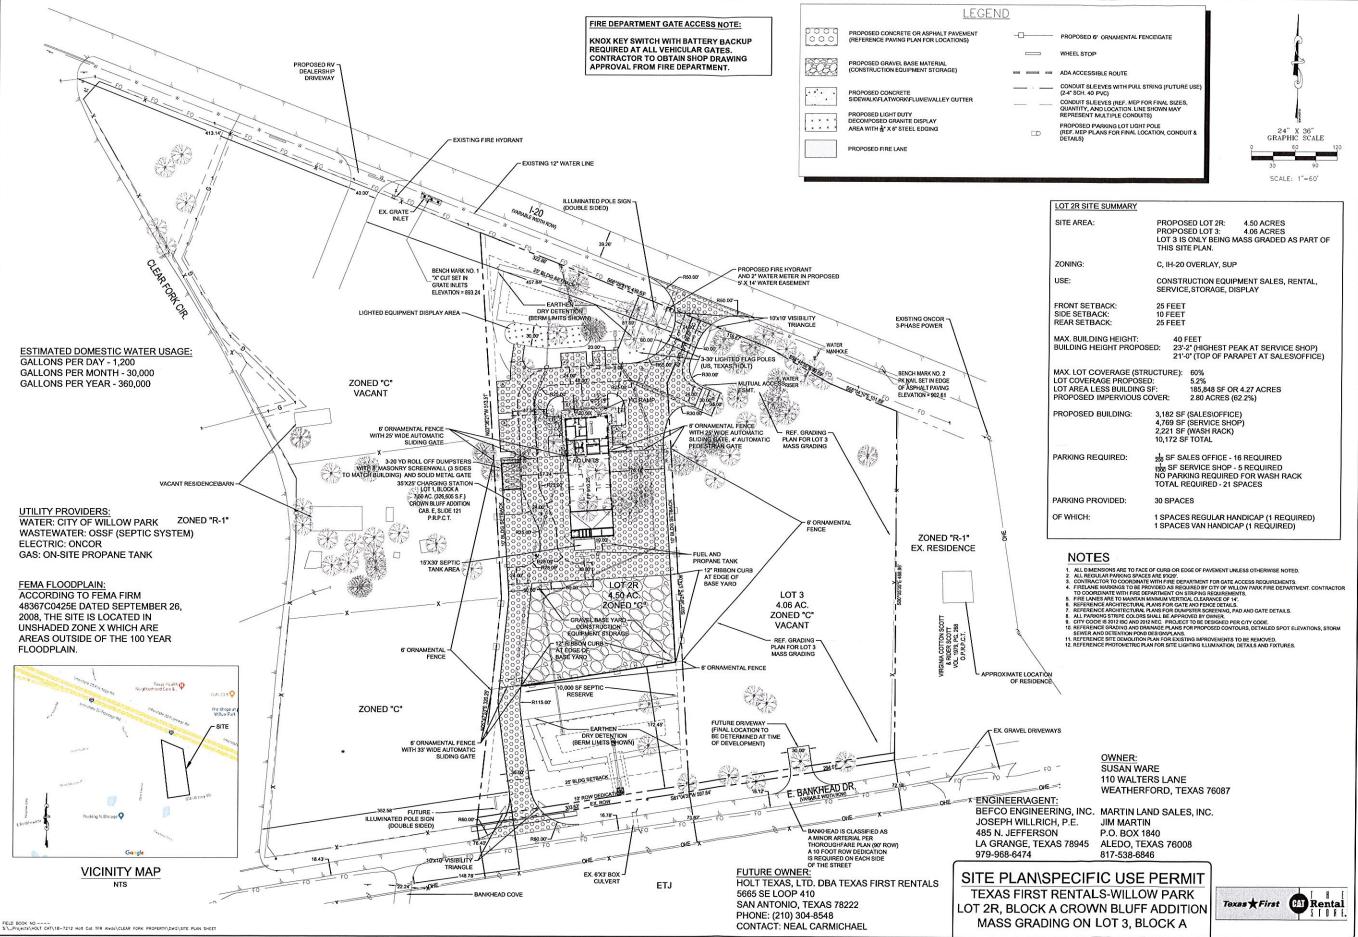

# Items to be considered and acted upon

- Consider and Act on a request for a Special Use Permit for a hotel (60' main building height) in the Commercial/IH-20 Overlay District on Lot 12R, Block B, Crown Pointe Addition located 338 Shops Blvd.
  - a. Open Public Hearing
  - b. Close Public Hearing
  - c. Make Recommendation
- 2. Consider and Act on a Site Plan for a hotel in the Commercial/IH-20 Overlay District on Lot 12R, Block B, Crown Pointe Addition located at 338 Shops Blvd.
- Consider and Act on a request for a Special Use Permit to construct and operate a Construction Equipment sales, rental and service business in the Commercial/IH-20 Overlay District on Lot 2, Block A, Crown Bluff Addition located at 4500 IH-20 Service Road South.
  - a. Open Public Hearing
  - b. Close Public Hearing
  - c. Make Recommendation
- 4. Consider and Act on a Site Plan for a Construction Equipment Retail Sales, Rental and Service Business on Lot 2, Block A, Crown Bluff Addition, located at 4500 I-H 20 Service Road South.
- 5. Consider and Act on a Final Plat of a Replat of Lot 2, Block A, Crown Bluff Addition, City of Willow Park, Parker County, Texas, located between the I-H-20 Service Road and Bankhead Hwy.

# City of Willow Park Planning & Zoning Commission Regular Meeting 516 Ranch House Rd, Willow Park, TX 76087 Tuesday November 27, 2018 6:00 pm Agenda

- Consider and Act on a Final Plat of a Replat on Lot 1R, Block 1, The Village at Willow Park Addition, City of Willow Park, Parker County, Texas, located in the 100 Block of Willow Bend Drive.
- 7. Consider and Act on a final Plat of Willow Park Baptist Addition being 35.816 acres, Wesley Franklin Survey, Abstract No. 468, City of Willow Park, Parker County, Texas.
- 8. Consider and Act on a request to rezone from R-3 Multifamily District to PD Planned Development District, 8.01 acres J. Ozer Survey, Abstract No. 1029, City of Willow Park, Parker County, Texas, located at 8892 East Bankhead Hwy.