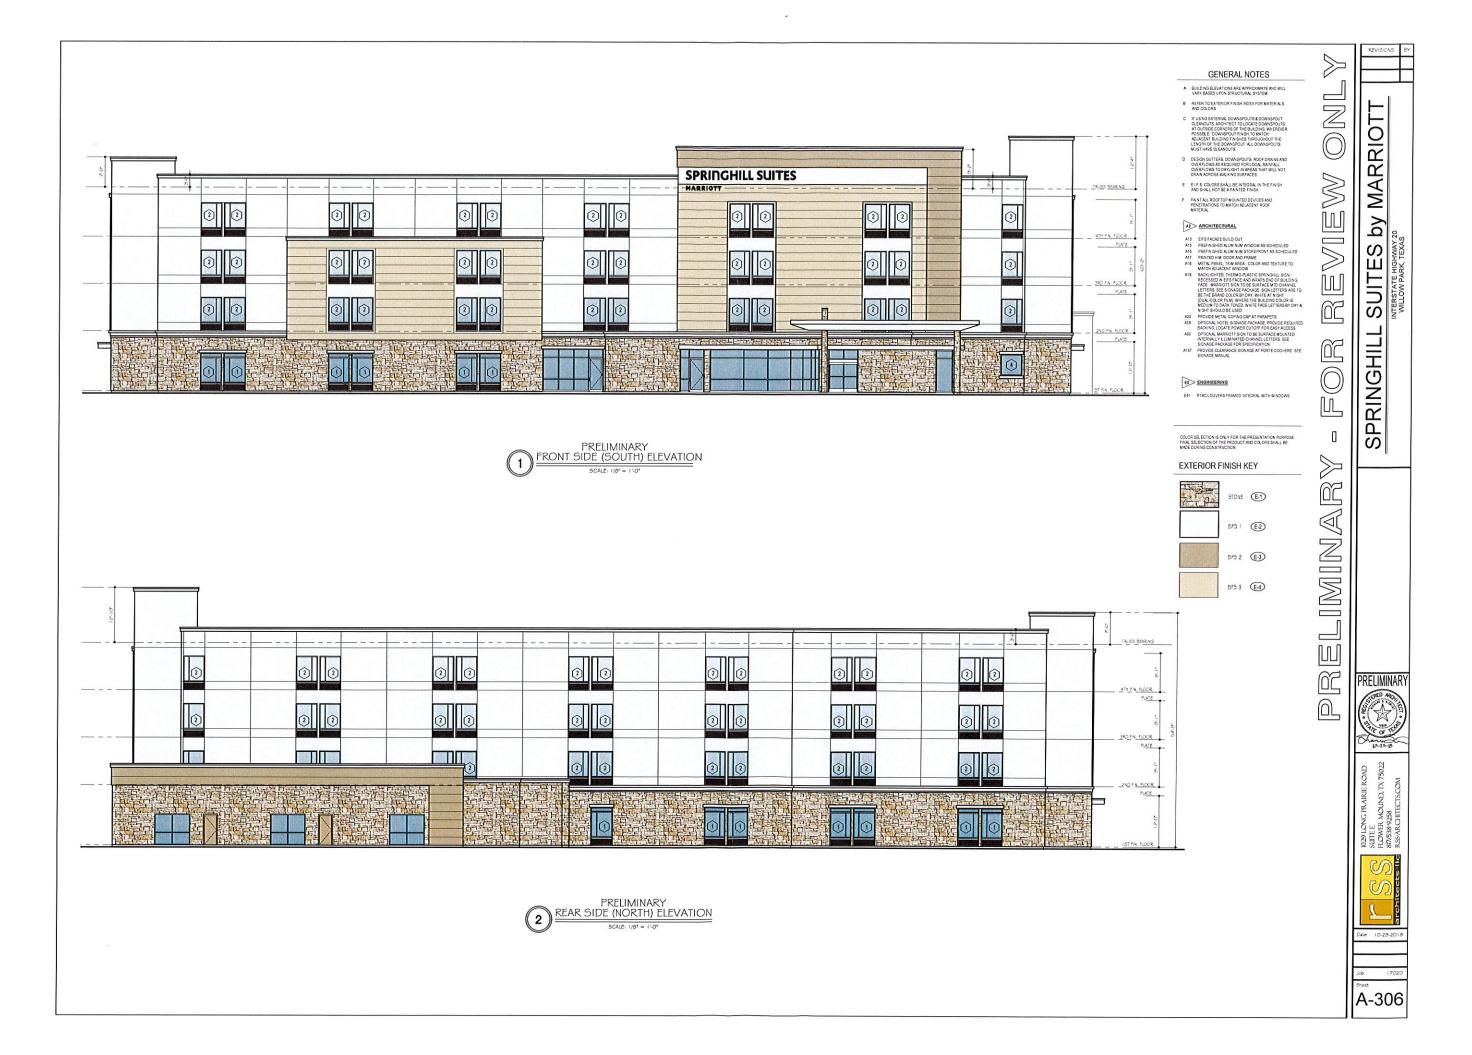

#### **BACKGROUND:**

The Applicant Willow Par Hotel Investments, LLC is requesting a Special Use Permit to construct a hotel, Springhill Suites by Marriott, on the Shops Blvd at Checkout Lane (private drive). The maximum height for structure in the IH-20 Overlay District is 50 Feet. The IH-20 Overlay District for granting a special use permit for additional height. The overall height of the 4 story hotel is 60° 2°. The hotel will meet all building codes and fire codes. The site location of the hotel will not present any site restrictions for adjacent properties.

# STAFF/BOARD/COMMISSION RECOMMENDATION:

Staff recommends consideration of a Special Use Permit for construction of Springhill Suites by Marriott hotel with an overall height of 60' 2" as requested.

#### GENERAL NOTES

SUITES by MARRIOTT INTERSTATE HIGHWAY 20 WILLOW PARK, TEXAS

SPRINGHILL

- A BUILDING ELEVATIONS ARE APPROXIMATE AND WILL VARY BASED UPON STRUCTURAL SYSTEM
- B REFER TO EXTERIOR FINISH INDEX FOR MATERIALS AND COLORS
- D DESIGN GUTTERS, DOWNSPOUTS, ROOF DRAINS AND OVERFLOWS AS REQUIRED FOR LOCAL RAINFALL OVERFLOWS TO DAYLIGHT IN AREAS THAT WILL NOT DRAIN ACROSS WALKING SURFACES
- E ELF.S COLORS SHALL BE INTEGRAL IN THE FINISH AND SHALL NOT BE A PAINTED FINISH

#### AS ARCHITECTURAL

- AND ARCHITECTURAL

  AND SEPS FACAGE BIAD, OUT
  AND PREFASSIBLE ALLINIAN WINDOW AS SCHEDULED
  AND PREFASSIBLE ALLINIAN WINDOW AS SCHEDULED
  AND PREFASSIBLE ALLINIAN STORESFRONT AS SCHEDULED
  AND PRANTED MY DOOR AND FRANT
  AND PROMISE AND SCHEDULED
  AND PROMISE AND SCHEDULED
  AND PROMISE AND SCHEDULED
  AND PROMISE AND SCHEDULED
  AND S

#### EXTERIOR FINISH KEY

STONE E-1

EIF5 1 E-2

E175 2 E-3

EIF5 3 E-4

PRELIMINAR' 

Date 10-29-2018

A-307