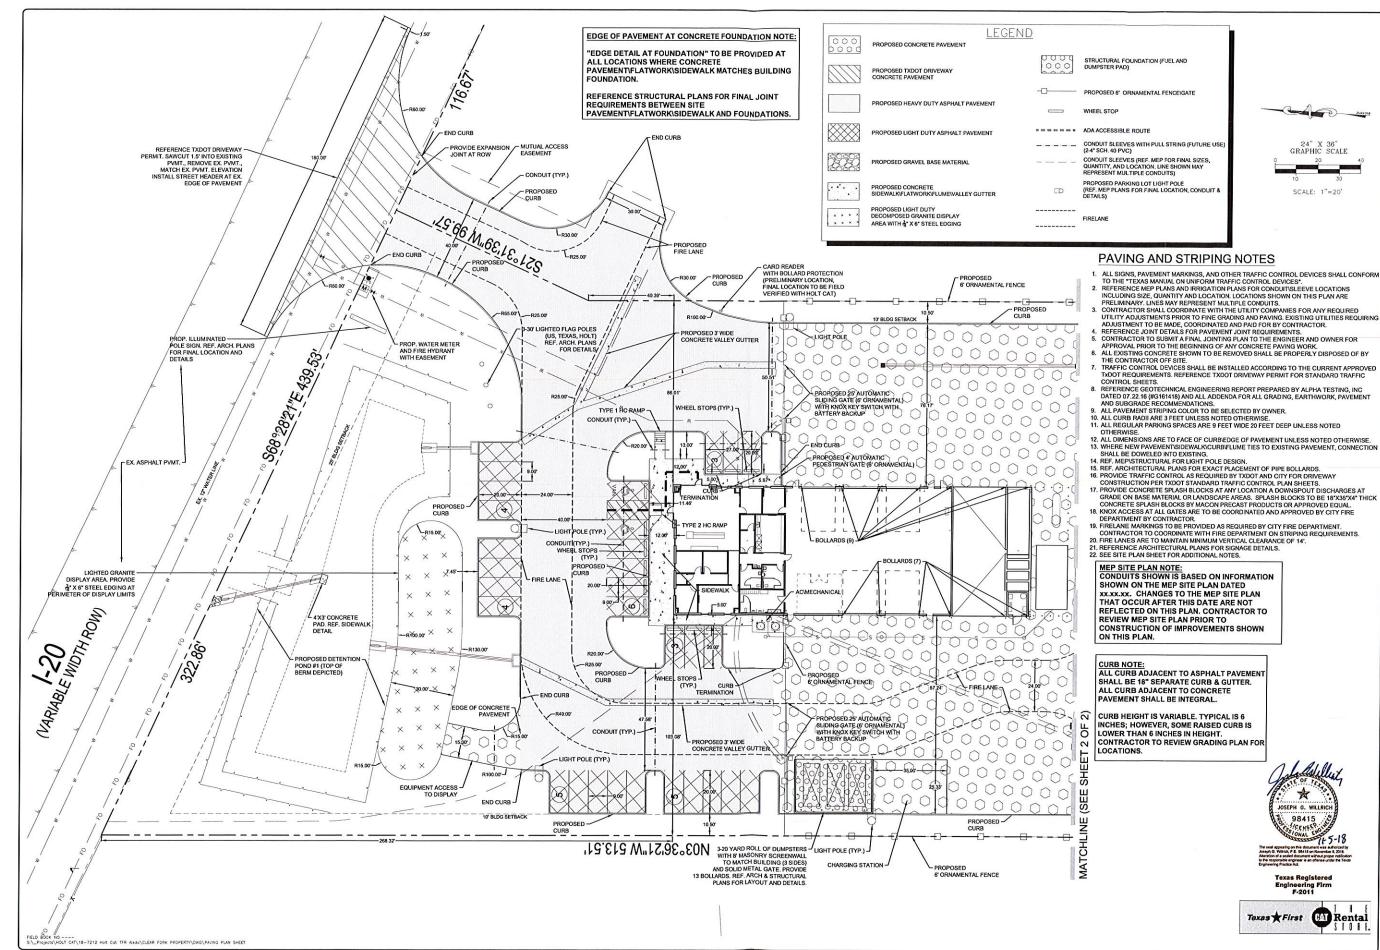

# Items to be considered and acted upon

- Consider and Act on a request for a Special Use Permit for a hotel (60' main building height) in the Commercial/IH-20 Overlay District on Lot 12R, Block B, Crown Pointe Addition located 338 Shops Blvd.
  - a. Open Public Hearing
  - b. Close Public Hearing
  - c. Make Recommendation
- 2. Consider and Act on a Site Plan for a hotel in the Commercial/IH-20 Overlay District on Lot 12R, Block B, Crown Pointe Addition located at 338 Shops Blvd.
- Consider and Act on a request for a Special Use Permit to construct and operate a Construction Equipment sales, rental and service business in the Commercial/IH-20 Overlay District on Lot 2, Block A, Crown Bluff Addition located at 4500 IH-20 Service Road South.
  - a. Open Public Hearing
  - b. Close Public Hearing
  - c. Make Recommendation
- 4. Consider and Act on a Site Plan for a Construction Equipment Retail Sales, Rental and Service Business on Lot 2, Block A, Crown Bluff Addition, located at 4500 I-H 20 Service Road South.
- 5. Consider and Act on a Final Plat of a Replat of Lot 2, Block A, Crown Bluff Addition, City of Willow Park, Parker County, Texas, located between the I-H-20 Service Road and Bankhead Hwy.

# City of Willow Park Planning & Zoning Commission Regular Meeting 516 Ranch House Rd, Willow Park, TX 76087 Tuesday November 27, 2018 6:00 pm Agenda

- Consider and Act on a Final Plat of a Replat on Lot 1R, Block 1, The Village at Willow Park Addition, City of Willow Park, Parker County, Texas, located in the 100 Block of Willow Bend Drive.
- 7. Consider and Act on a final Plat of Willow Park Baptist Addition being 35.816 acres, Wesley Franklin Survey, Abstract No. 468, City of Willow Park, Parker County, Texas.
- 8. Consider and Act on a request to rezone from R-3 Multifamily District to PD Planned Development District, 8.01 acres J. Ozer Survey, Abstract No. 1029, City of Willow Park, Parker County, Texas, located at 8892 East Bankhead Hwy.