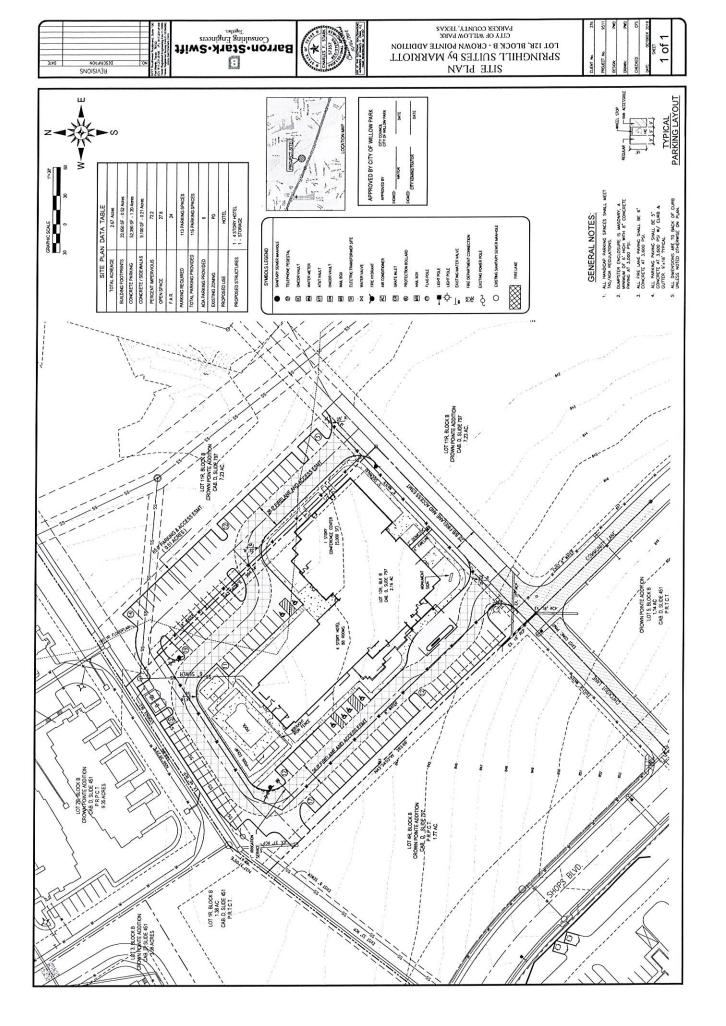

# **AGENDA ITEM: 2**

Consider and act on a Site Plan for a hotel in the Commercial/IH-20 Overlay District on Lot 12R, Block B, Crown Pointe Addition located at 338 Shops Blvd.

# **BACKGROUND:**

The property is zoned Commercial/IH-20 Overlay District. This property is located in Planning Area 3, as identified in the City's Comprehensive Plan. Planning area 3 is situated along Interstate 20 making the area attractive to commercial and retail uses. Existing commercial development "The Shops" as well as "Texas Health Hospital" provide the foundation for the development of the area. The hotel will serve as an additional amenity to the area.

The 22,650 square foot hotel will have 88 rooms and a 5,000 square foot conference center. The hotel will be accessed from Shops Blvd and Checkout Lane, a private drive. A 0.51 acre parking area and access easement are located on Lot 1R adjacent to the north of the site. Fire lanes and access drives on the property are 26 feet wide to facilitate access for fire apparatus.

All infrastructure water, sanitary sewer, fire hydrants and streets are available for the development.

The building location, parking, landscaping, and fire lanes have been reviewed and meet the Zoning and Subdivision Ordinance requirements.

### STAFF/BOARD/COMMISSION RECOMMENDATION:

Staff recommends approval of the Site Plan for Lot 12R, Block B, Crown Pointe Addition, as presented, with the following required for final approval:

The off-site parking and access agreement required.

Stormwater drainage study and drainage improvement plans required.

Finished floor elevations required for structures in 100 year flood plain.

# **EXHIBITS:**

Site Plan Landscape Plan Elevation Drawings

| ADDITIONAL INFO: | FINANCIAL INFO:   |     |
|------------------|-------------------|-----|
|                  | Cost              | N/A |
|                  | Source of Funding | N/A |