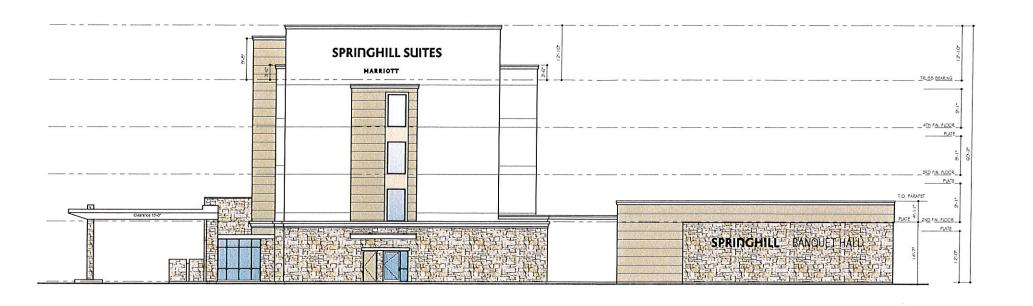

C S Stark. Barron.

CHARLES F. STARK 57357

SITE PLAN
SPRINGHILL SUITES by MARRIOTT
LOT 12R, BLOCK B - CROWN POINTE ADDITION
CITY OF WILLOW PARK
PARKER COUNTY, TEXAS

PROJECT No.

1 of 1

PRELIMINARY RIGHT SIDE (EAST) ELEVATION

PRELIMINARY LEFT SIDE (WEST) ELEVATION

#### GENERAL NOTES

SUITES by MARRIOTT INTERSTATE HIGHWAY 20 WILLOW PARK, TEXAS

SPRINGHILL

- A BUILDING ELEVATIONS ARE APPROXIMATE AND WILL VARY BASED UPON STRUCTURAL SYSTEM
- B REFER TO EXTERIOR FINISH INDEX FOR MATERIALS AND COLORS
- D DESIGN GUTTERS, DOWNSPOUTS, ROOF DRAINS AND OVERFLOWS AS REQUIRED FOR LOCAL RAINFALL OVERFLOWS TO DAYLIGHT IN AREAS THAT WILL NOT DRAIN ACROSS WALKING SURFACES
- E ELF.S COLORS SHALL BE INTEGRAL IN THE FINISH AND SHALL NOT BE A PAINTED FINISH

#### AS ARCHITECTURAL

- AND ARCHITECTURAL

  AND SEPS FACAGE BIAD, OUT
  AND PREFASSIBLE ALLINIAN WINDOW AS SCHEDULED
  AND PREFASSIBLE ALLINIAN WINDOW AS SCHEDULED
  AND PREFASSIBLE ALLINIAN STORESFRONT AS SCHEDULED
  AND PRANTED MY DOOR AND FRANT
  AND PROMISE AND SCHEDULED
  AND PROMISE AND SCHEDULED
  AND PROMISE AND SCHEDULED
  AND PROMISE AND SCHEDULED
  AND S

# EO ENGINEERING

E41 PTAC LOUVERS FRAMED INTEGRAL WITH WINDOWS

COLOR SELECTION IS ONLY FOR THE PRESENTATION PURPOSE FINAL SELECTION OF THE PRODUCT AND COLORS SHALL BE MADE DURING CONSTRUCTION

#### EXTERIOR FINISH KEY

STONE E-1

EIF5 1 E-2

E175 2 E-3

EIF5 3 E-4

PRELIMINAR' 

Date 10-29-2018

A-307