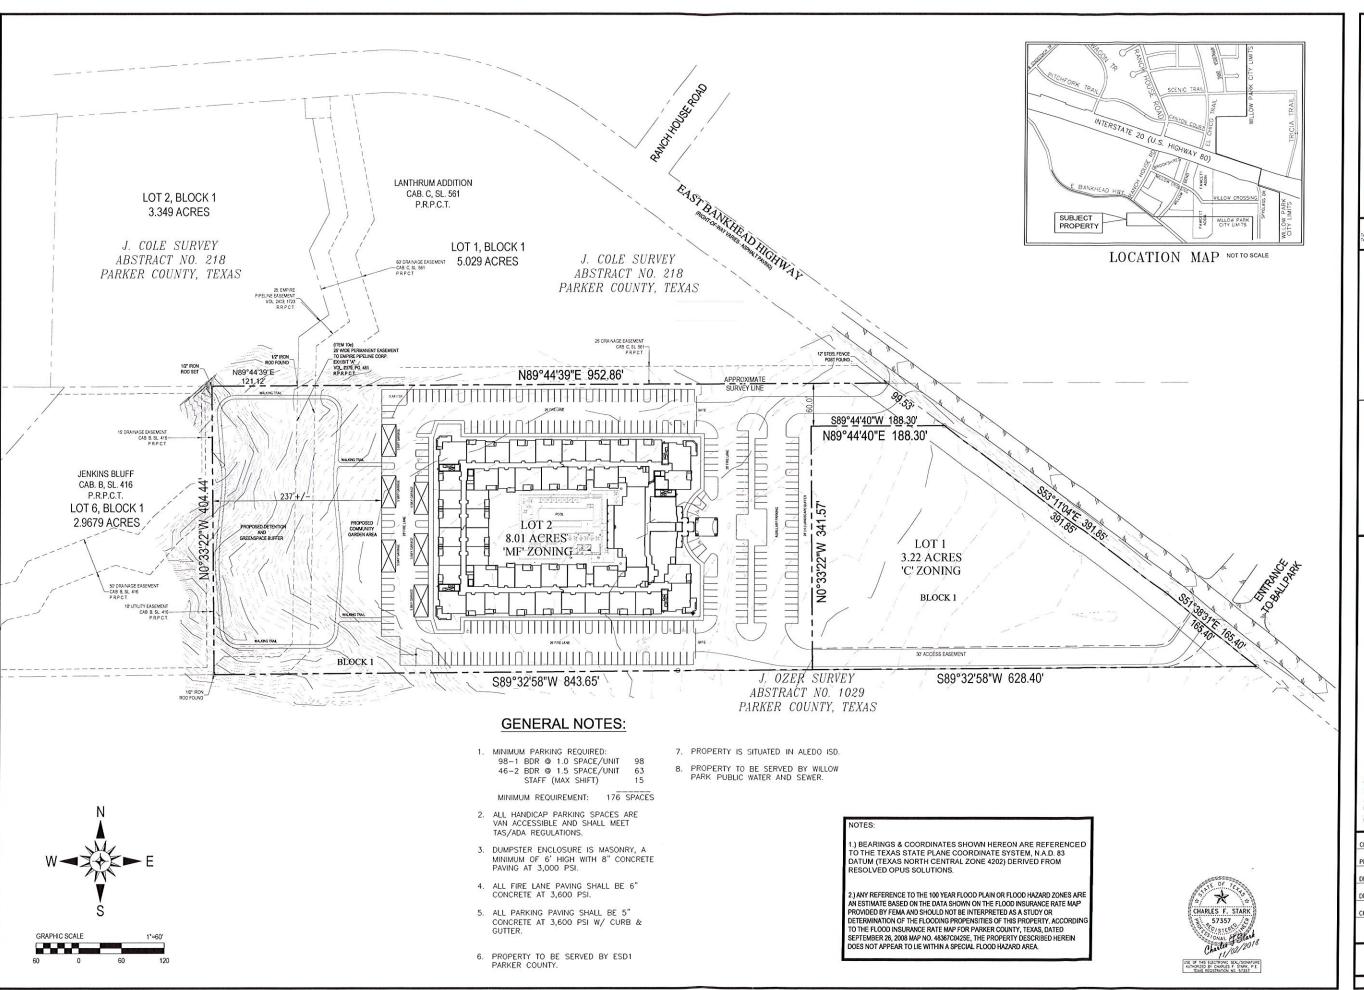

# City of Willow Park Planning & Zoning Commission Regular Meeting 516 Ranch House Rd, Willow Park, TX 76087 Tuesday November 27, 2018 6:00 pm Agenda

- Consider and Act on a Final Plat of a Replat on Lot 1R, Block 1, The Village at Willow Park Addition, City of Willow Park, Parker County, Texas, located in the 100 Block of Willow Bend Drive.
- 7. Consider and Act on a final Plat of Willow Park Baptist Addition being 35.816 acres, Wesley Franklin Survey, Abstract No. 468, City of Willow Park, Parker County, Texas.
- 8. Consider and Act on a request to rezone from R-3 Multifamily District to PD Planned Development District, 8.01 acres J. Ozer Survey, Abstract No. 1029, City of Willow Park, Parker County, Texas, located at 8892 East Bankhead Hwy.