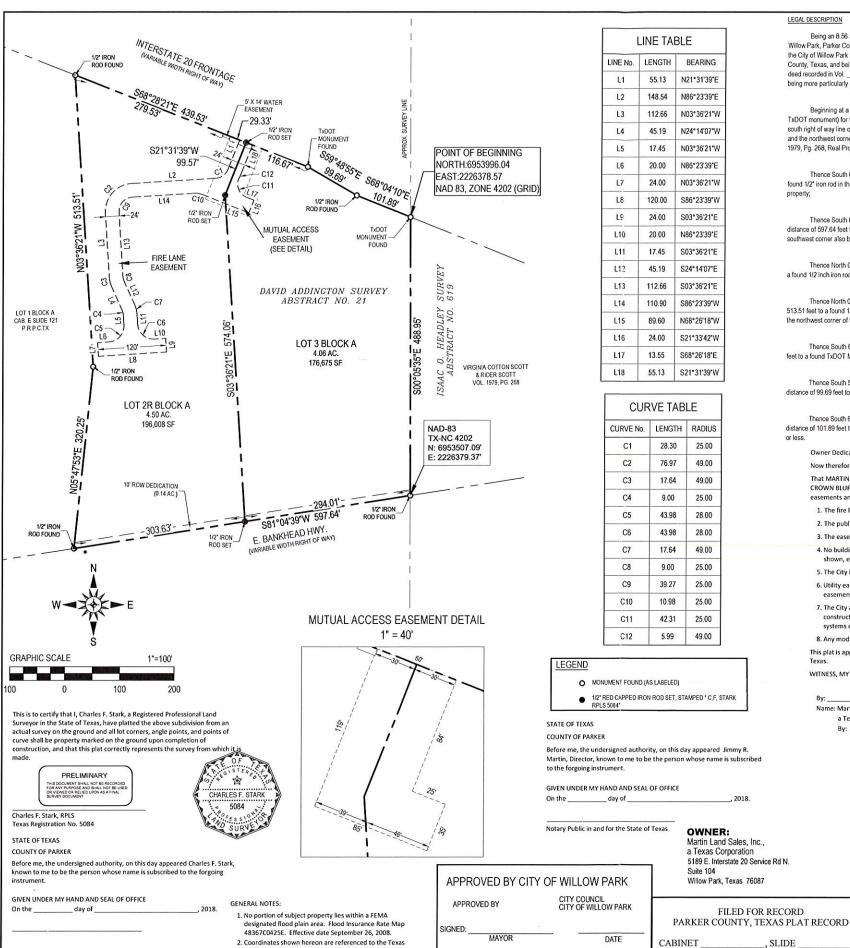

# Items to be considered and acted upon

- Consider and Act on a request for a Special Use Permit for a hotel (60' main building height) in the Commercial/IH-20 Overlay District on Lot 12R, Block B, Crown Pointe Addition located 338 Shops Blvd.
  - a. Open Public Hearing
  - b. Close Public Hearing
  - c. Make Recommendation
- 2. Consider and Act on a Site Plan for a hotel in the Commercial/IH-20 Overlay District on Lot 12R, Block B, Crown Pointe Addition located at 338 Shops Blvd.
- Consider and Act on a request for a Special Use Permit to construct and operate a Construction Equipment sales, rental and service business in the Commercial/IH-20 Overlay District on Lot 2, Block A, Crown Bluff Addition located at 4500 IH-20 Service Road South.
  - a. Open Public Hearing
  - b. Close Public Hearing
  - c. Make Recommendation
- 4. Consider and Act on a Site Plan for a Construction Equipment Retail Sales, Rental and Service Business on Lot 2, Block A, Crown Bluff Addition, located at 4500 I-H 20 Service Road South.
- 5. Consider and Act on a Final Plat of a Replat of Lot 2, Block A, Crown Bluff Addition, City of Willow Park, Parker County, Texas, located between the I-H-20 Service Road and Bankhead Hwy.

# City of Willow Park Planning & Zoning Commission Regular Meeting 516 Ranch House Rd, Willow Park, TX 76087 Tuesday November 27, 2018 6:00 pm Agenda

- Consider and Act on a Final Plat of a Replat on Lot 1R, Block 1, The Village at Willow Park Addition, City of Willow Park, Parker County, Texas, located in the 100 Block of Willow Bend Drive.
- 7. Consider and Act on a final Plat of Willow Park Baptist Addition being 35.816 acres, Wesley Franklin Survey, Abstract No. 468, City of Willow Park, Parker County, Texas.
- 8. Consider and Act on a request to rezone from R-3 Multifamily District to PD Planned Development District, 8.01 acres J. Ozer Survey, Abstract No. 1029, City of Willow Park, Parker County, Texas, located at 8892 East Bankhead Hwy.