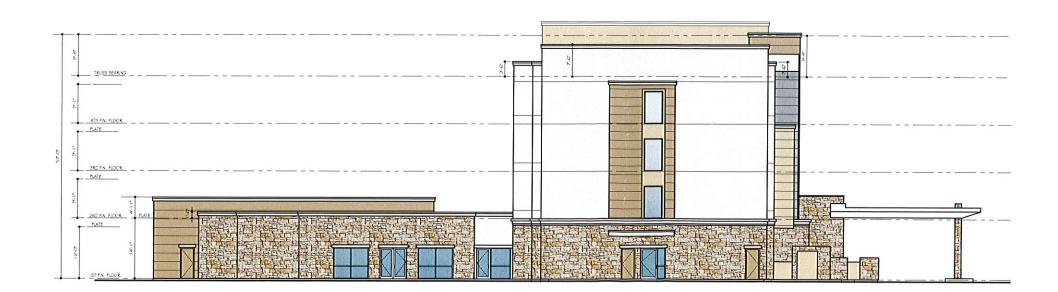

C S Stark. Barron.

CHARLES F. STARK 57357

SITE PLAN
SPRINGHILL SUITES by MARRIOTT
LOT 12R, BLOCK B - CROWN POINTE ADDITION
CITY OF WILLOW PARK
PARKER COUNTY, TEXAS

PROJECT No.

1 of 1

PRELIMINARY RIGHT SIDE (EAST) ELEVATION

PRELIMINARY LEFT SIDE (WEST) ELEVATION

#### GENERAL NOTES

SUITES by MARRIOTT INTERSTATE HIGHWAY 20 WILLOW PARK, TEXAS

SPRINGHILL

- A BUILDING ELEVATIONS ARE APPROXIMATE AND WILL VARY BASED UPON STRUCTURAL SYSTEM
- B REFER TO EXTERIOR FINISH INDEX FOR MATERIALS AND COLORS
- D DESIGN GUTTERS, DOWNSPOUTS, ROOF DRAINS AND OVERFLOWS AS REQUIRED FOR LOCAL RAINFALL OVERFLOWS TO DAYLIGHT IN AREAS THAT WILL NOT DRAIN ACROSS WALKING SURFACES
- E ELF.S COLORS SHALL BE INTEGRAL IN THE FINISH AND SHALL NOT BE A PAINTED FINISH

#### AS ARCHITECTURAL

- AND ARCHITECTURAL

  AND SEPS FACAGE BIAD, OUT
  AND PREFASSIBLE ALLINIAN WINDOW AS SCHEDULED
  AND PREFASSIBLE ALLINIAN WINDOW AS SCHEDULED
  AND PREFASSIBLE ALLINIAN STORESFRONT AS SCHEDULED
  AND PRANTED MY DOOR AND FRANT
  AND PROMISE AND SCHEDULED
  AND PROMISE AND SCHEDULED
  AND PROMISE AND SCHEDULED
  AND PROMISE AND SCHEDULED
  AND S

# EO ENGINEERING

E41 PTAC LOUVERS FRAMED INTEGRAL WITH WINDOWS

COLOR SELECTION IS ONLY FOR THE PRESENTATION PURPOSE FINAL SELECTION OF THE PRODUCT AND COLORS SHALL BE MADE DURING CONSTRUCTION

#### EXTERIOR FINISH KEY

STONE E-1

EIF5 1 E-2

E175 2 E-3

EIF5 3 E-4

PRELIMINAR' 

Date 10-29-2018

A-307