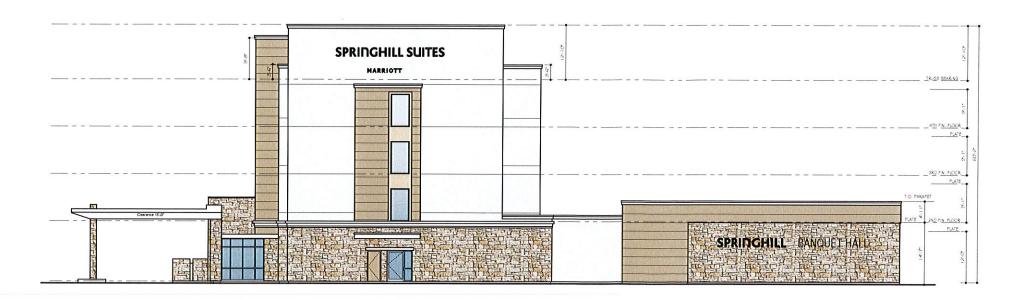

#### **BACKGROUND:**

The Applicant Willow Par Hotel Investments, LLC is requesting a Special Use Permit to construct a hotel, Springhill Suites by Marriott, on the Shops Blvd at Checkout Lane (private drive). The maximum height for structure in the IH-20 Overlay District is 50 Feet. The IH-20 Overlay District for granting a special use permit for additional height. The overall height of the 4 story hotel is 60° 2°. The hotel will meet all building codes and fire codes. The site location of the hotel will not present any site restrictions for adjacent properties.

# STAFF/BOARD/COMMISSION RECOMMENDATION:

Staff recommends consideration of a Special Use Permit for construction of Springhill Suites by Marriott hotel with an overall height of 60' 2" as requested.

The 22,650 square foot hotel will have 88 rooms and a 5,000 square foot conference center. The hotel will be accessed from Shops Blvd and Checkout Lane, a private drive. A 0.51 acre parking area and access easement are located on Lot 1R adjacent to the north of the site. Fire lanes and access drives on the property are 26 feet wide to facilitate access for fire apparatus.