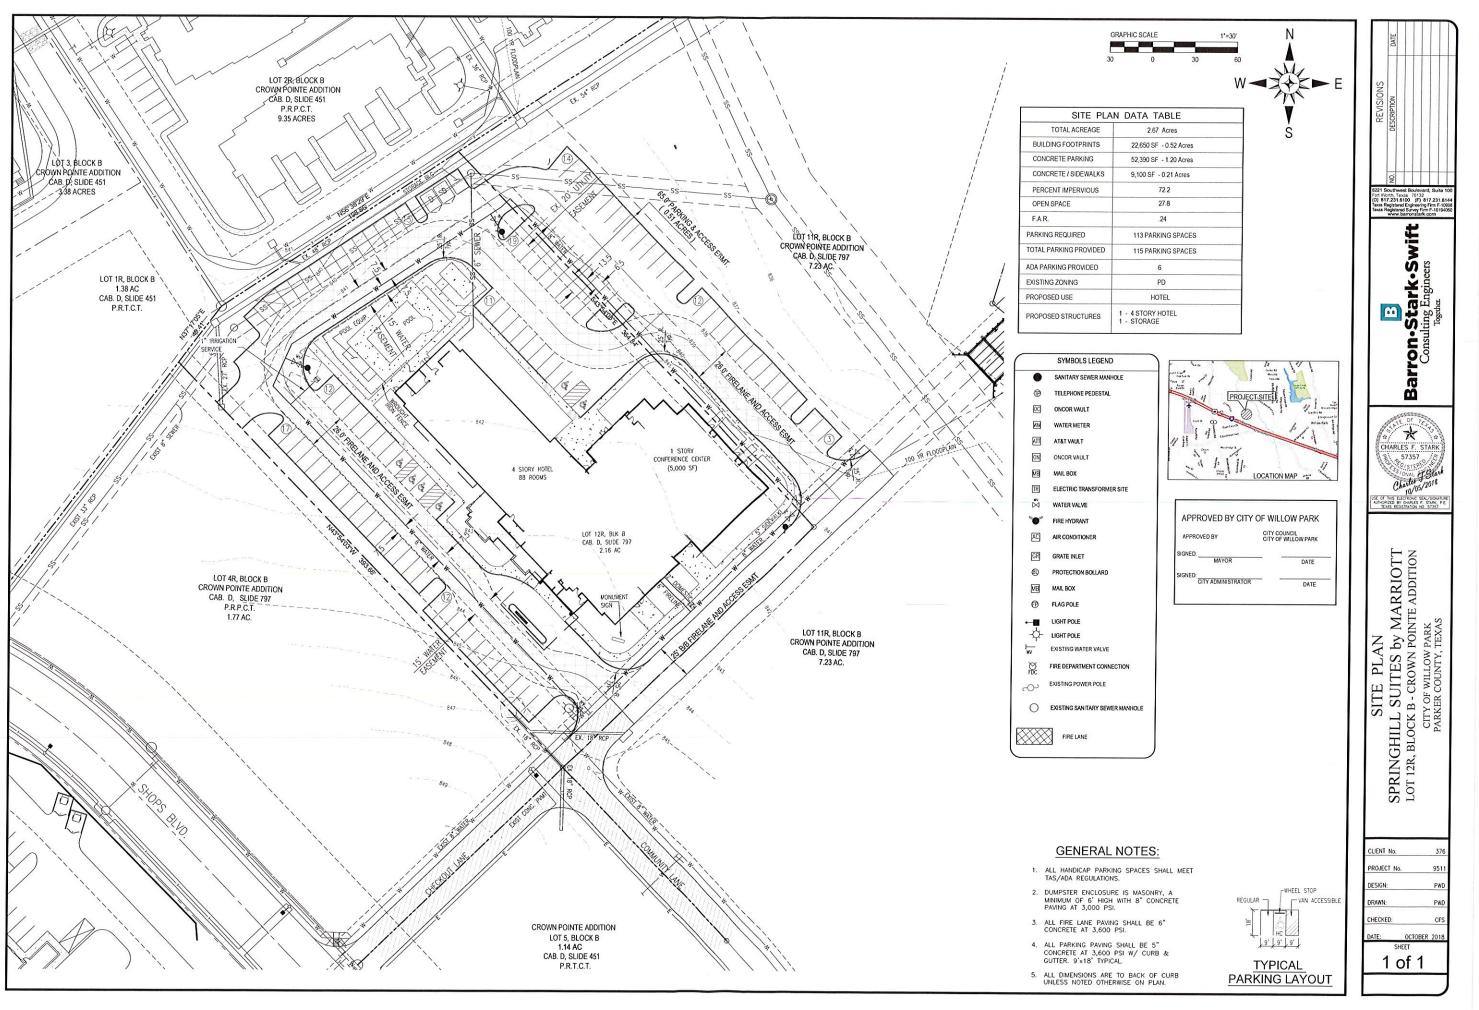

# **AGENDA ITEM: 2**

Consider and act on a Site Plan for a hotel in the Commercial/IH-20 Overlay District on Lot 12R, Block B, Crown Pointe Addition located at 338 Shops Blvd.

# **BACKGROUND:**

The property is zoned Commercial/IH-20 Overlay District. This property is located in Planning Area 3, as identified in the City's Comprehensive Plan. Planning area 3 is situated along Interstate 20 making the area attractive to commercial and retail uses. Existing commercial development "The Shops" as well as "Texas Health Hospital" provide the foundation for the development of the area. The hotel will serve as an additional amenity to the area.

The 22,650 square foot hotel will have 88 rooms and a 5,000 square foot conference center. The hotel will be accessed from Shops Blvd and Checkout Lane, a private drive. A 0.51 acre parking area and access easement are located on Lot 1R adjacent to the north of the site. Fire lanes and access drives on the property are 26 feet wide to facilitate access for fire apparatus.

All infrastructure water, sanitary sewer, fire hydrants and streets are available for the development.

The building location, parking, landscaping, and fire lanes have been reviewed and meet the Zoning and Subdivision Ordinance requirements.

### STAFF/BOARD/COMMISSION RECOMMENDATION:

Staff recommends approval of the Site Plan for Lot 12R, Block B, Crown Pointe Addition, as presented, with the following required for final approval:

The off-site parking and access agreement required.

Stormwater drainage study and drainage improvement plans required.

Finished floor elevations required for structures in 100 year flood plain.

# **EXHIBITS:**

Site Plan Landscape Plan Elevation Drawings

| ADDITIONAL INFO: | FINANCIAL INFO:   |     |
|------------------|-------------------|-----|
|                  | Cost              | N/A |
|                  | Source of Funding | N/A |