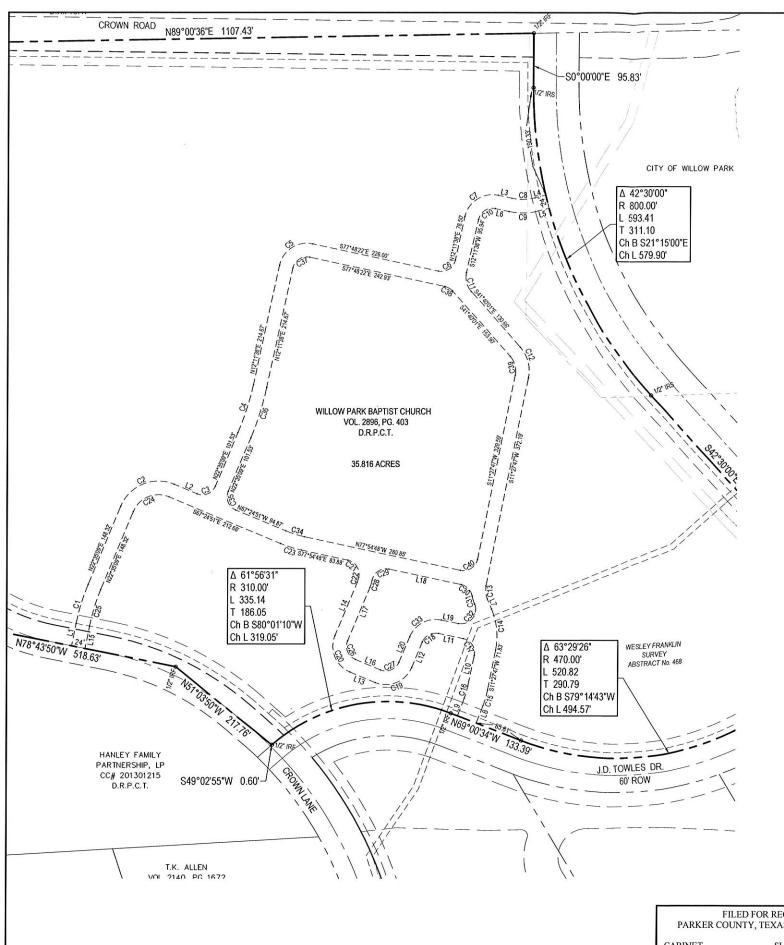

# City of Willow Park Planning & Zoning Commission Regular Meeting 516 Ranch House Rd, Willow Park, TX 76087 Tuesday November 27, 2018 6:00 pm Agenda

- Consider and Act on a Final Plat of a Replat on Lot 1R, Block 1, The Village at Willow Park Addition, City of Willow Park, Parker County, Texas, located in the 100 Block of Willow Bend Drive.
- 7. Consider and Act on a final Plat of Willow Park Baptist Addition being 35.816 acres, Wesley Franklin Survey, Abstract No. 468, City of Willow Park, Parker County, Texas.
- 8. Consider and Act on a request to rezone from R-3 Multifamily District to PD Planned Development District, 8.01 acres J. Ozer Survey, Abstract No. 1029, City of Willow Park, Parker County, Texas, located at 8892 East Bankhead Hwy.