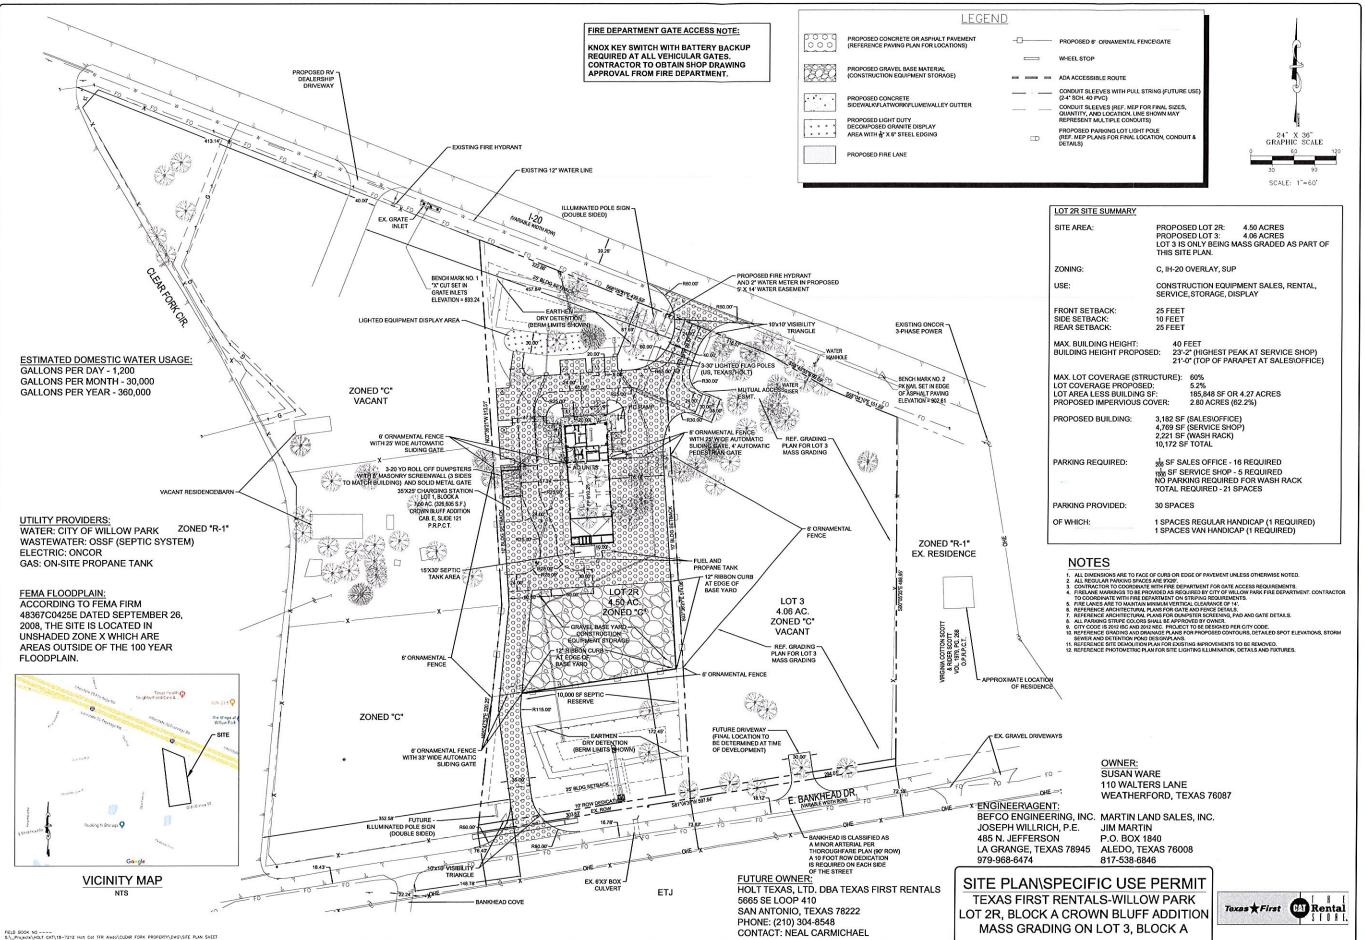

# Items to be considered and acted upon

- Consider and Act on a request for a Special Use Permit for a hotel (60' main building height) in the Commercial/IH-20 Overlay District on Lot 12R, Block B, Crown Pointe Addition located 338 Shops Blvd.
  - a. Open Public Hearing
  - b. Close Public Hearing
  - c. Make Recommendation
- 2. Consider and Act on a Site Plan for a hotel in the Commercial/IH-20 Overlay District on Lot 12R, Block B, Crown Pointe Addition located at 338 Shops Blvd.
- Consider and Act on a request for a Special Use Permit to construct and operate a Construction Equipment sales, rental and service business in the Commercial/IH-20 Overlay District on Lot 2, Block A, Crown Bluff Addition located at 4500 IH-20 Service Road South.
  - a. Open Public Hearing
  - b. Close Public Hearing
  - c. Make Recommendation
- 4. Consider and Act on a Site Plan for a Construction Equipment Retail Sales, Rental and Service Business on Lot 2, Block A, Crown Bluff Addition, located at 4500 I-H 20 Service Road South.
- 5. Consider and Act on a Final Plat of a Replat of Lot 2, Block A, Crown Bluff Addition, City of Willow Park, Parker County, Texas, located between the I-H-20 Service Road and Bankhead Hwy.

# City of Willow Park Planning & Zoning Commission Regular Meeting 516 Ranch House Rd, Willow Park, TX 76087 Tuesday November 27, 2018 6:00 pm Agenda

- Consider and Act on a Final Plat of a Replat on Lot 1R, Block 1, The Village at Willow Park Addition, City of Willow Park, Parker County, Texas, located in the 100 Block of Willow Bend Drive.
- 7. Consider and Act on a final Plat of Willow Park Baptist Addition being 35.816 acres, Wesley Franklin Survey, Abstract No. 468, City of Willow Park, Parker County, Texas.
- 8. Consider and Act on a request to rezone from R-3 Multifamily District to PD Planned Development District, 8.01 acres J. Ozer Survey, Abstract No. 1029, City of Willow Park, Parker County, Texas, located at 8892 East Bankhead Hwy.