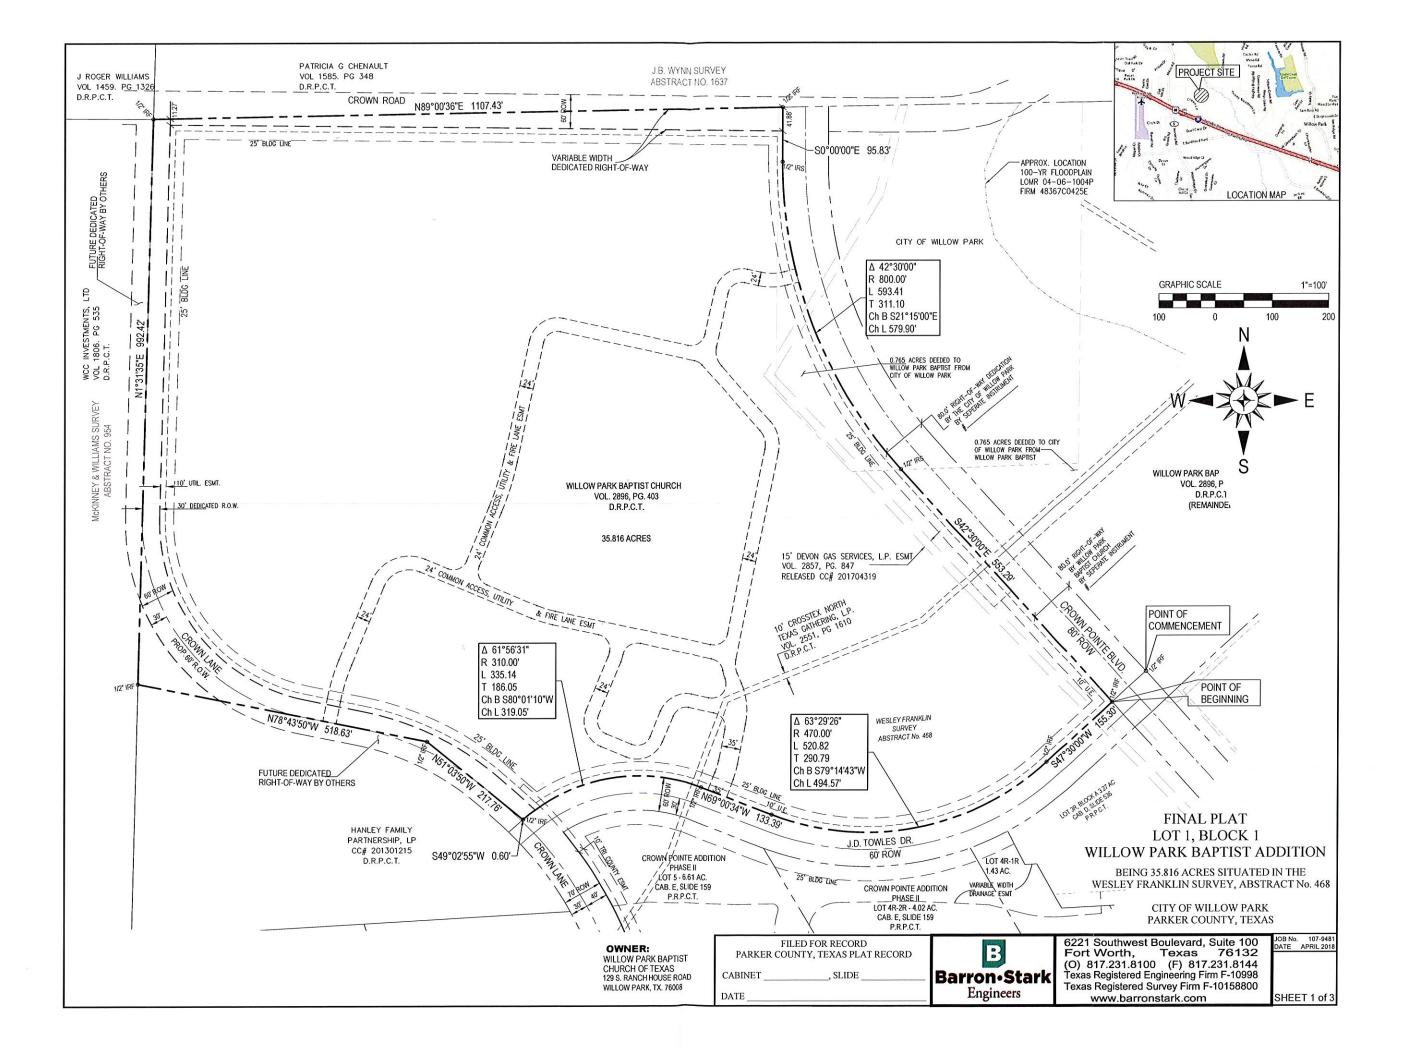

# City of Willow Park Planning & Zoning Commission Regular Meeting 516 Ranch House Rd, Willow Park, TX 76087 Tuesday November 27, 2018 6:00 pm Agenda

- Consider and Act on a Final Plat of a Replat on Lot 1R, Block 1, The Village at Willow Park Addition, City of Willow Park, Parker County, Texas, located in the 100 Block of Willow Bend Drive.
- 7. Consider and Act on a final Plat of Willow Park Baptist Addition being 35.816 acres, Wesley Franklin Survey, Abstract No. 468, City of Willow Park, Parker County, Texas.
- 8. Consider and Act on a request to rezone from R-3 Multifamily District to PD Planned Development District, 8.01 acres J. Ozer Survey, Abstract No. 1029, City of Willow Park, Parker County, Texas, located at 8892 East Bankhead Hwy.