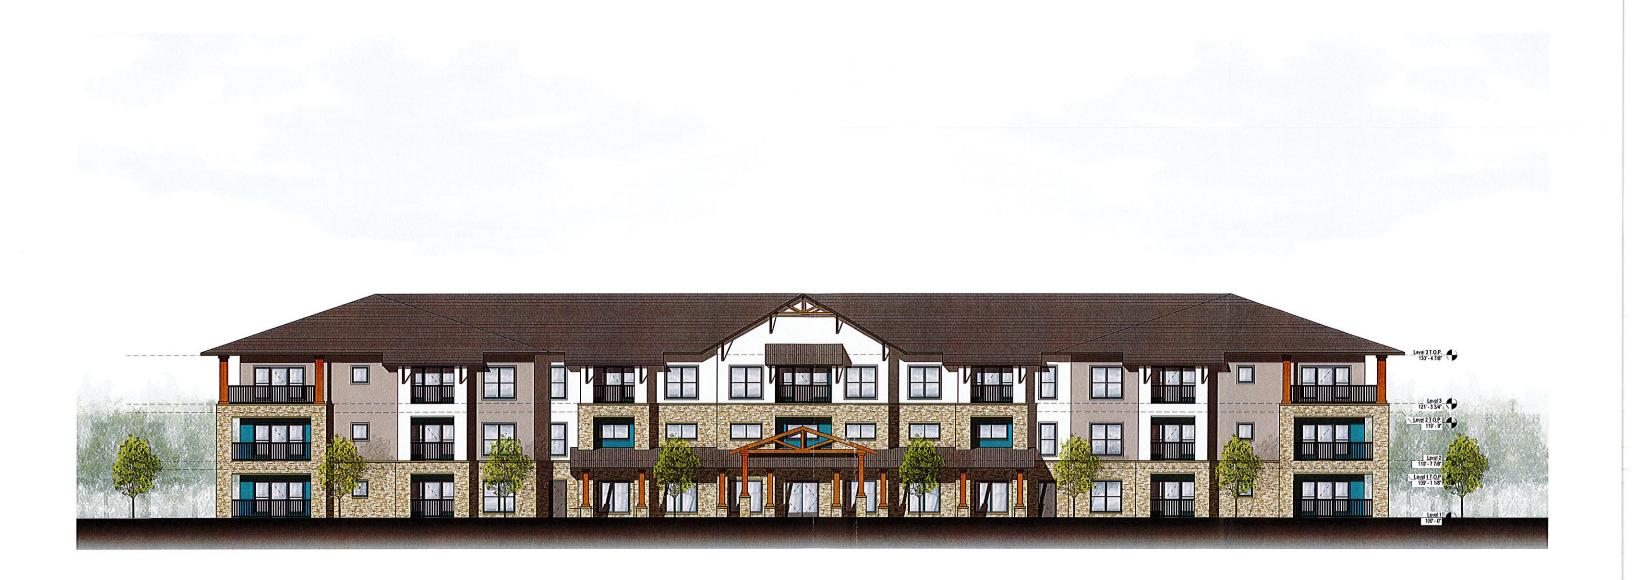

C S Stark. Barron.

CHARLES F. STARK 57357

SITE PLAN
SPRINGHILL SUITES by MARRIOTT
LOT 12R, BLOCK B - CROWN POINTE ADDITION
CITY OF WILLOW PARK
PARKER COUNTY, TEXAS

PROJECT No.

1 of 1

PRELIMINARY RIGHT SIDE (EAST) ELEVATION

PRELIMINARY LEFT SIDE (WEST) ELEVATION

#### GENERAL NOTES

SUITES by MARRIOTT INTERSTATE HIGHWAY 20 WILLOW PARK, TEXAS

SPRINGHILL

- A BUILDING ELEVATIONS ARE APPROXIMATE AND WILL VARY BASED UPON STRUCTURAL SYSTEM
- B REFER TO EXTERIOR FINISH INDEX FOR MATERIALS AND COLORS
- D DESIGN GUTTERS, DOWNSPOUTS, ROOF DRAINS AND OVERFLOWS AS REQUIRED FOR LOCAL RAINFALL OVERFLOWS TO DAYLIGHT IN AREAS THAT WILL NOT DRAIN ACROSS WALKING SURFACES
- E ELF.S COLORS SHALL BE INTEGRAL IN THE FINISH AND SHALL NOT BE A PAINTED FINISH