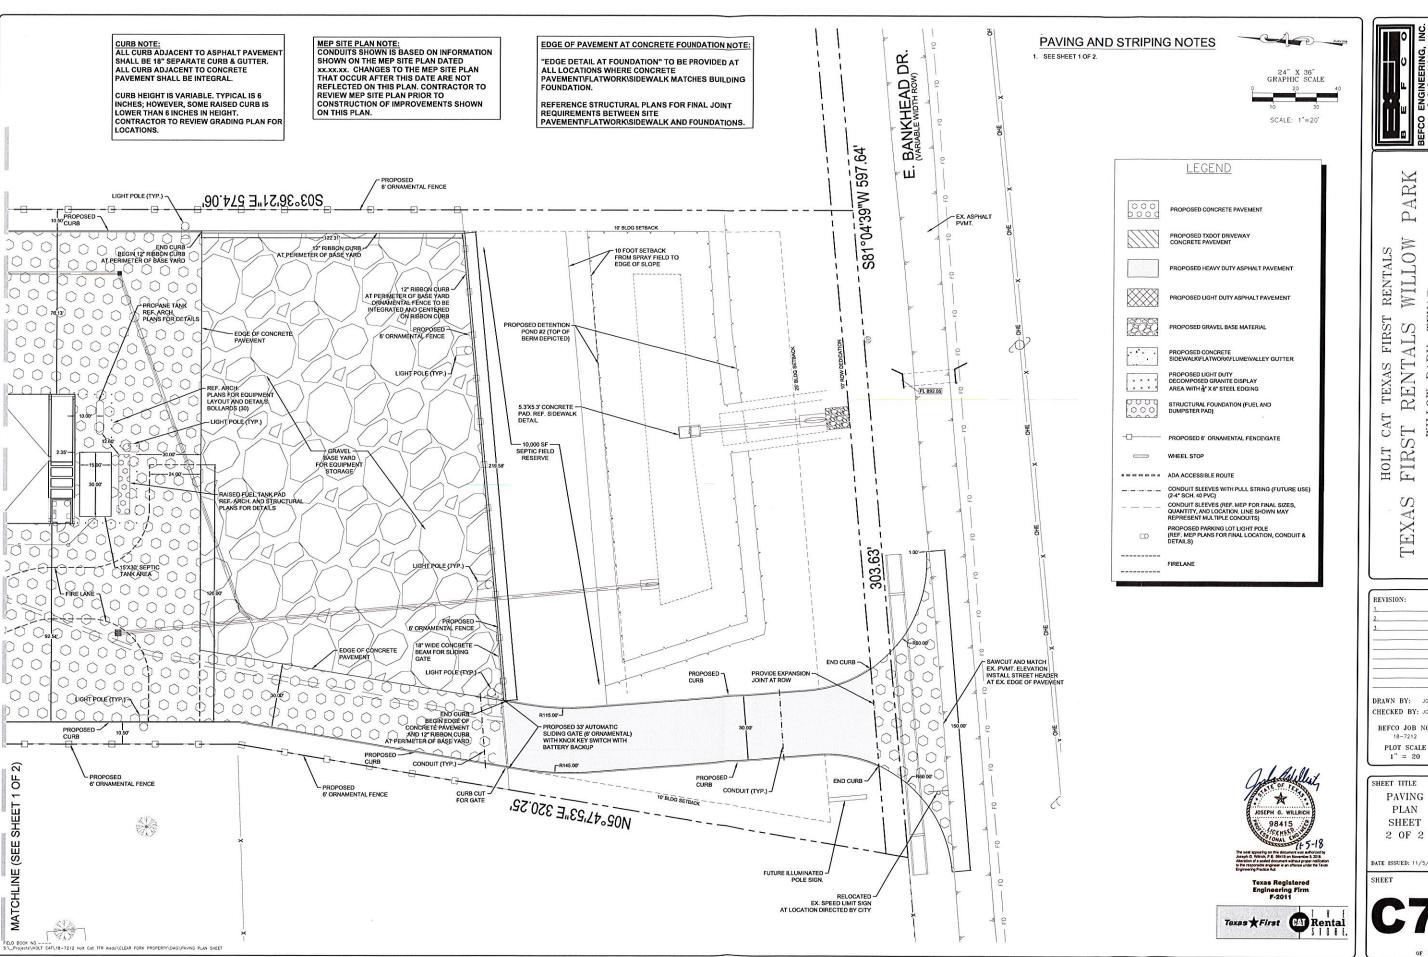

# Items to be considered and acted upon

- Consider and Act on a request for a Special Use Permit for a hotel (60' main building height) in the Commercial/IH-20 Overlay District on Lot 12R, Block B, Crown Pointe Addition located 338 Shops Blvd.
  - a. Open Public Hearing
  - b. Close Public Hearing
  - c. Make Recommendation
- 2. Consider and Act on a Site Plan for a hotel in the Commercial/IH-20 Overlay District on Lot 12R, Block B, Crown Pointe Addition located at 338 Shops Blvd.
- Consider and Act on a request for a Special Use Permit to construct and operate a Construction Equipment sales, rental and service business in the Commercial/IH-20 Overlay District on Lot 2, Block A, Crown Bluff Addition located at 4500 IH-20 Service Road South.
  - a. Open Public Hearing
  - b. Close Public Hearing
  - c. Make Recommendation
- 4. Consider and Act on a Site Plan for a Construction Equipment Retail Sales, Rental and Service Business on Lot 2, Block A, Crown Bluff Addition, located at 4500 I-H 20 Service Road South.
- 5. Consider and Act on a Final Plat of a Replat of Lot 2, Block A, Crown Bluff Addition, City of Willow Park, Parker County, Texas, located between the I-H-20 Service Road and Bankhead Hwy.

# City of Willow Park Planning & Zoning Commission Regular Meeting 516 Ranch House Rd, Willow Park, TX 76087 Tuesday November 27, 2018 6:00 pm Agenda

- Consider and Act on a Final Plat of a Replat on Lot 1R, Block 1, The Village at Willow Park Addition, City of Willow Park, Parker County, Texas, located in the 100 Block of Willow Bend Drive.
- 7. Consider and Act on a final Plat of Willow Park Baptist Addition being 35.816 acres, Wesley Franklin Survey, Abstract No. 468, City of Willow Park, Parker County, Texas.
- 8. Consider and Act on a request to rezone from R-3 Multifamily District to PD Planned Development District, 8.01 acres J. Ozer Survey, Abstract No. 1029, City of Willow Park, Parker County, Texas, located at 8892 East Bankhead Hwy.