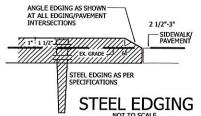

esign Group
Landscape Architecture
1. Landscape Architecture
10.1.3 Power States (18)

LANDSCAPE PLAN

HOLT CAT TEXAS FIRST RENTALS INTERSTATE 20 WILLOW PARK, TEXAS

file name:

sheet

TREE PLANTING
TYPICAL MULTI-TRUNK TREE
not to scale

BANKHEAD DR.

TREE PLANTING
SHADE TREE - 3" CAL. and smaller
not to scale

DRENCH WITH COMPOST TEA OR GARRETT JUICE AT TIME OF INSTALLATION TREE STAKING TO BE PROVIDED ONLY AS REQUIRED OR AT REQUEST OF OWNER/LANDSCAPE ARCHITECT AND REIMBURSED AT PER TREE COST EXISTING NATIVE SOIL BACKFILL ONLY SHREDDED CEDAR MULCH AS SPECIFIED TAPER FROM 1/2" AT TRUNK TO 3-5" AT OUTSIDE EDGE TREE HOLE UNDISTURBED SUBGRADE -MODEL 65BG-NS BELOW-GRADE-TREE STAKING AS MNFG. BY "TREE STAKE SOLUTIONS" (www.treestakesolutions.com)

TREE PLANTING
(EASTERN RED CEDAR)
not to scale



ANGLE EDGING AS SHOWN -AT ALL EDGING/PAVEMENT INTERSECTIONS STEEL EDGING

ALL GRADING ON ADJACENT LOTS 1 AND 3 SHALL BE REVEGETATED WITH COMMON BERMUDA HYDROMULCH

N05°47'53"E 320.25'

TCHLINE

V



date: 10-31-18 drawn by: appr. by:

revisions 11-01-18



Leeming Design Group Landscape Architecture

LANDSCAPE PLAN

HOLT CAT TEXAS FIRST RENTALS INTERSTATE 20 WILLOW PARK, TEXAS

file name:

sheet



### P & Z AGENDA ITEM BRIEFING SHEET

| Meeting Date:                                                                                   | Department:                                                                                                                                                                                                | Presented By: