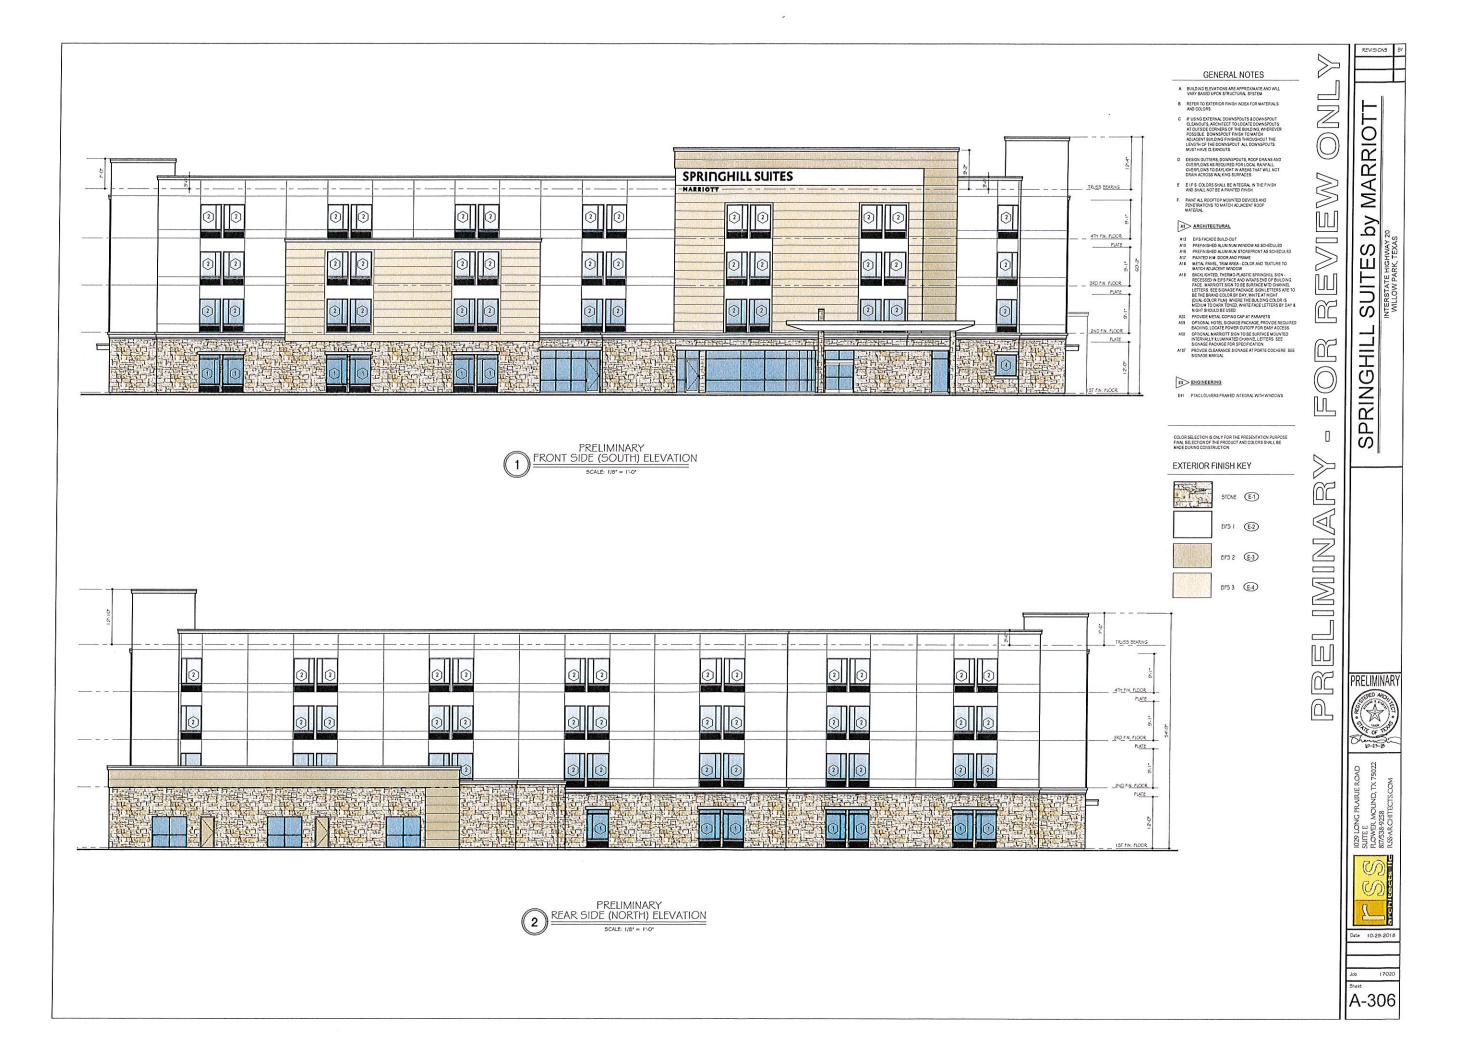

C S Stark. Barron.

CHARLES F. STARK 57357

SITE PLAN
SPRINGHILL SUITES by MARRIOTT
LOT 12R, BLOCK B - CROWN POINTE ADDITION
CITY OF WILLOW PARK
PARKER COUNTY, TEXAS

PROJECT No.

1 of 1

PRELIMINARY RIGHT SIDE (EAST) ELEVATION

PRELIMINARY LEFT SIDE (WEST) ELEVATION

#### GENERAL NOTES

SUITES by MARRIOTT INTERSTATE HIGHWAY 20 WILLOW PARK, TEXAS

SPRINGHILL

- A BUILDING ELEVATIONS ARE APPROXIMATE AND WILL VARY BASED UPON STRUCTURAL SYSTEM
- B REFER TO EXTERIOR FINISH INDEX FOR MATERIALS AND COLORS
- D DESIGN GUTTERS, DOWNSPOUTS, ROOF DRAINS AND OVERFLOWS AS REQUIRED FOR LOCAL RAINFALL OVERFLOWS TO DAYLIGHT IN AREAS THAT WILL NOT DRAIN ACROSS WALKING SURFACES
- E ELF.S COLORS SHALL BE INTEGRAL IN THE FINISH AND SHALL NOT BE A PAINTED FINISH

#### AS ARCHITECTURAL

- AND ARCHITECTURAL

  AND SEPS FACAGE BIAD, OUT
  AND PREFASSIBLE ALLINIAN WINDOW AS SCHEDULED
  AND PREFASSIBLE ALLINIAN WINDOW AS SCHEDULED
  AND PREFASSIBLE ALLINIAN STORESFRONT AS SCHEDULED
  AND PRANTED MY DOOR AND FRANT
  AND PROMISE AND SCHEDULED
  AND PROMISE AND SCHEDULED
  AND PROMISE AND SCHEDULED
  AND PROMISE AND SCHEDULED
  AND S

# EO ENGINEERING

E41 PTAC LOUVERS FRAMED INTEGRAL WITH WINDOWS

COLOR SELECTION IS ONLY FOR THE PRESENTATION PURPOSE FINAL SELECTION OF THE PRODUCT AND COLORS SHALL BE MADE DURING CONSTRUCTION

#### EXTERIOR FINISH KEY

STONE E-1

EIF5 1 E-2

E175 2 E-3

EIF5 3 E-4

PRELIMINAR' 

Date 10-29-2018

A-307