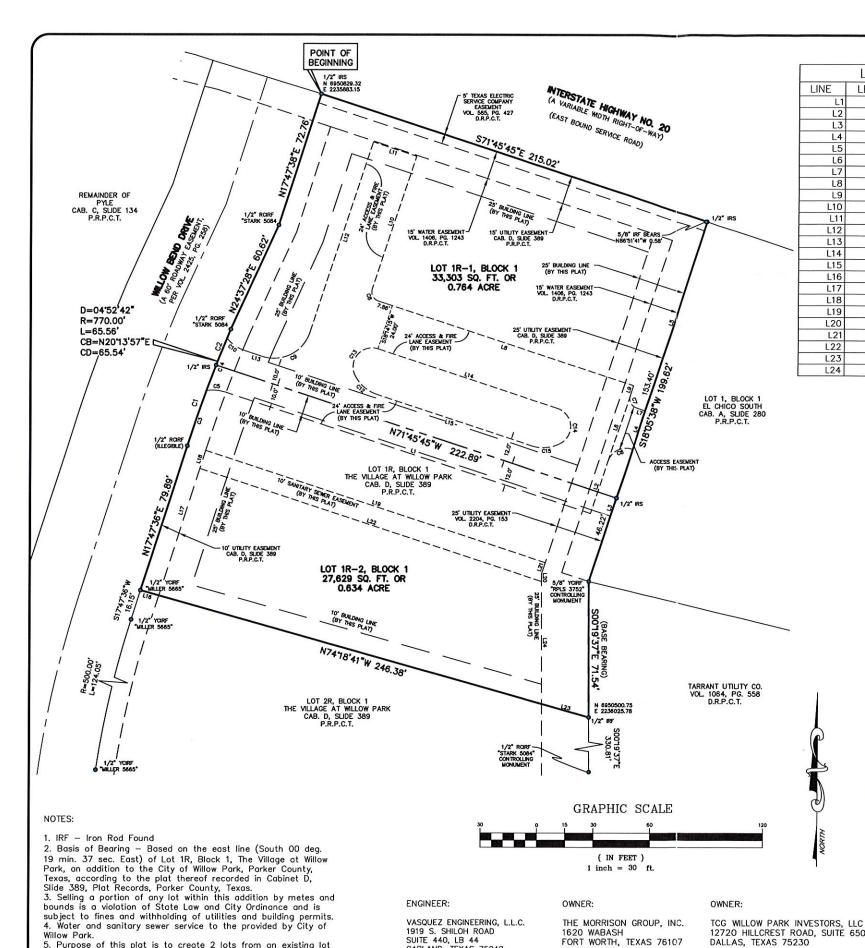

# City of Willow Park Planning & Zoning Commission Regular Meeting 516 Ranch House Rd, Willow Park, TX 76087 Tuesday November 27, 2018 6:00 pm Agenda

- Consider and Act on a Final Plat of a Replat on Lot 1R, Block 1, The Village at Willow Park Addition, City of Willow Park, Parker County, Texas, located in the 100 Block of Willow Bend Drive.
- 7. Consider and Act on a final Plat of Willow Park Baptist Addition being 35.816 acres, Wesley Franklin Survey, Abstract No. 468, City of Willow Park, Parker County, Texas.
- 8. Consider and Act on a request to rezone from R-3 Multifamily District to PD Planned Development District, 8.01 acres J. Ozer Survey, Abstract No. 1029, City of Willow Park, Parker County, Texas, located at 8892 East Bankhead Hwy.