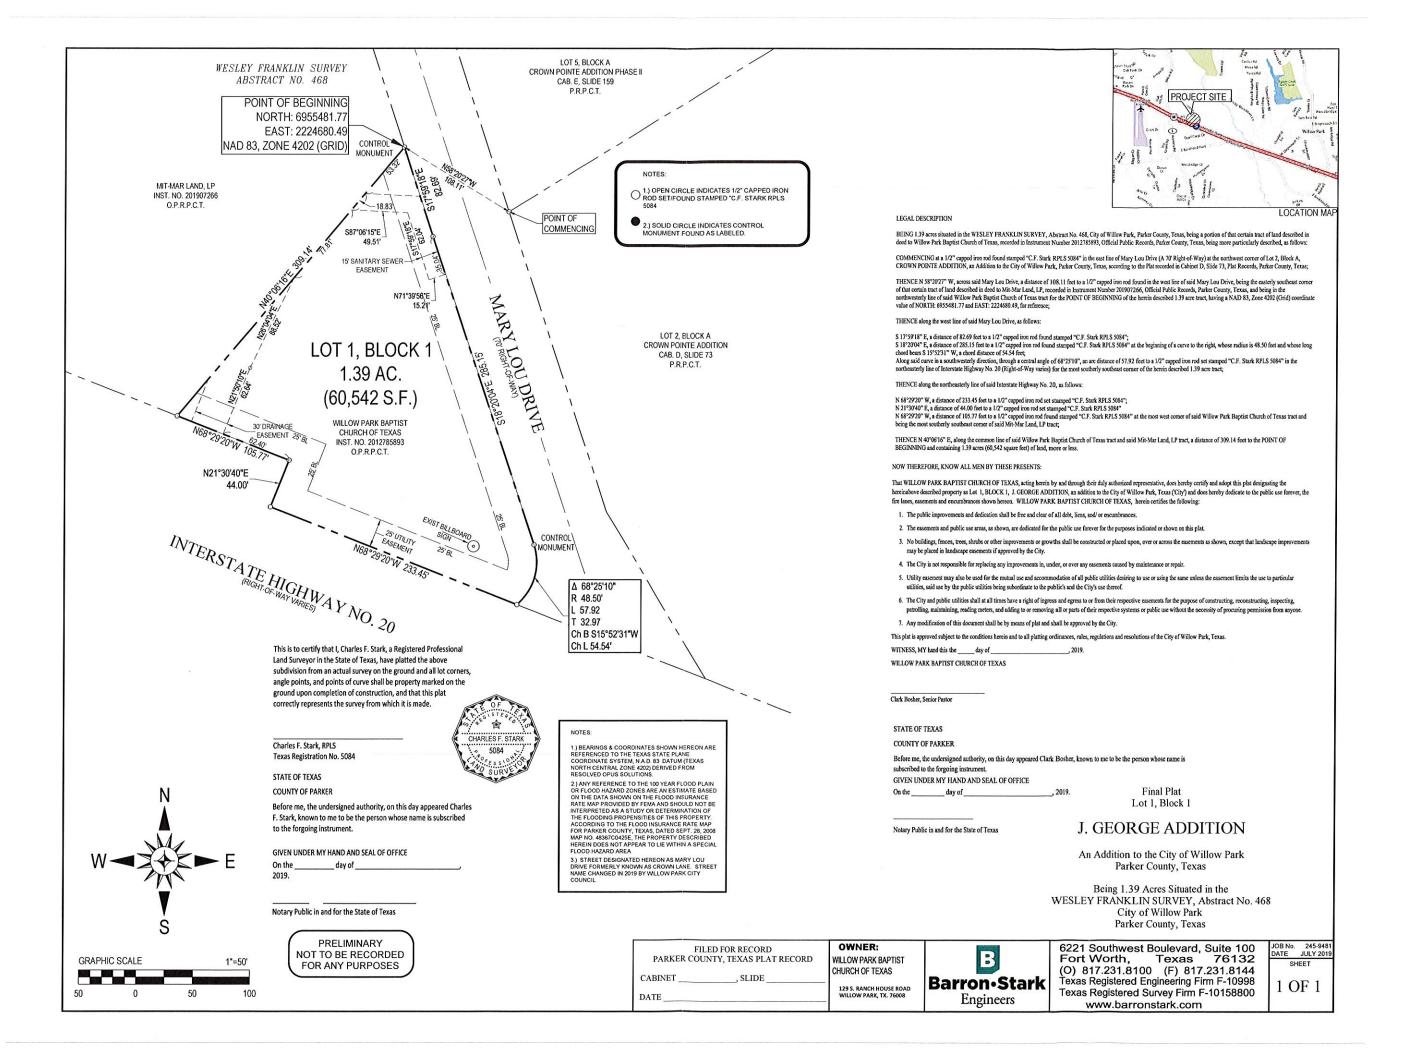

#### **AGENDA ITEM: 2**

Consider and Act on a Final Plat of Lot 1, Block 1, George Addition, being 1.39 acres Wesley Franklin Survey, Abstract No. 468, City of Willow Park, Parker County, Texas, located on the northwest corner of IH-20 Service Road North and Mary Lou Drive.

#### **BACKGROUND:**

The final plat represents a single lot subdivision. The property is located on the northwest corner of IH-20 Service Road North and Mary Lou Drive. The owner is requesting Commercial/IH-20 Overlay District Zoning.

The property has frontage on the IH-20 Service Road and Mary Lou Drive.

The property will be served from water and sanitary sewer mains located in IH-20 Service Road and Mary Lou Drive. Development of the property will require extension of a sanitary sewer main.

#### STAFF/BOARD/COMMISSION RECOMMENDATION:

Staff recommends approval of the Final Plat as presented.

#### **EXHIBITS:**

Plat Application Final Plat

| Additional Info: | NAL INFO: FINANCIAL INFO: |        |
|------------------|---------------------------|--------|
|                  | Cost                      | \$ N/A |
|                  | Source of<br>Funding      | \$ N/A |
|                  |                           |        |
|                  |                           |        |
|                  |                           |        |