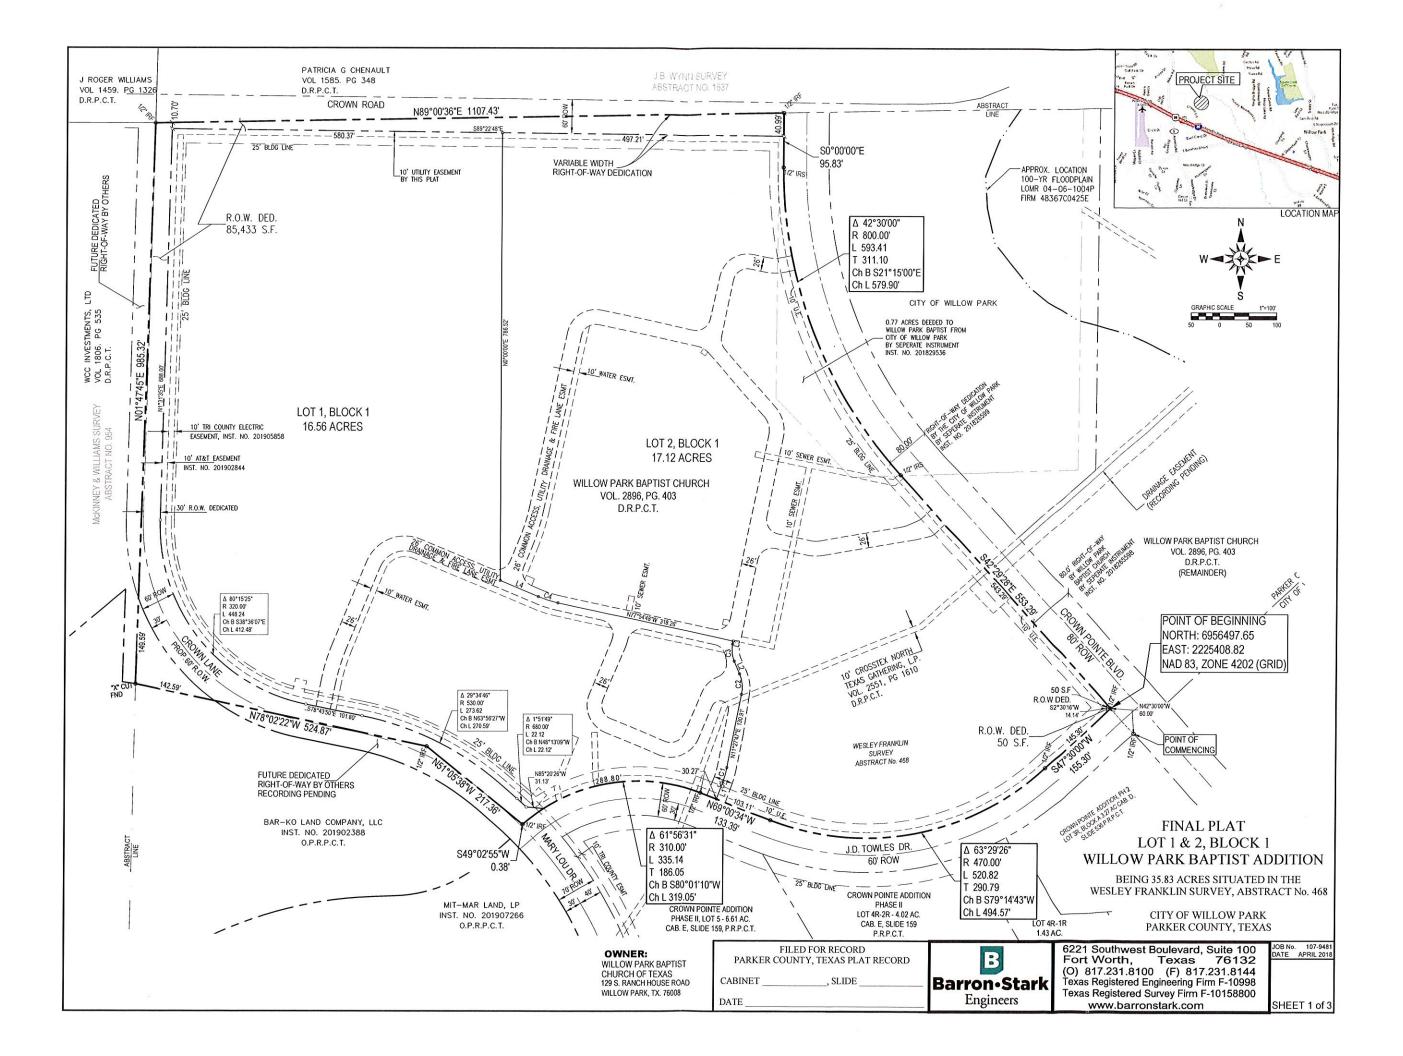

Seconded by Commissioner Smith

Aye votes: Chairman Fowler, Commissioners Weikert, Wilkins, and Smith.

Motion passed with a vote of 4-0.

2. Consider and Act on a Final Plat of a Replat of Lots 3R-1 thru 3R-5, Block A, Crown Pointe Addition, Phase 2, City of Willow Park, Parker County, Texas, located on Crown Pointe Blvd. and J.D. Towles Drive.

Betty Chew briefed the Commission on the Final Plat of a replat of this 3.27-acre lot location on the southwest corner of Crown Pointe Blvd. and J.D. Towles Drive. There are 5 lots proposed in the replat. The property is zoned C-Commercial District. Staff recommends approval of the Final Plat with the addition of a blanket access and parking space agreement included on the replat.

Cynthia Swift representing Barron Stark Engineering was available to answer Commissioner questions.

Motion made by Commissioner Wilkins

To approve a Final Plat of a Replat of Lots 3R-1 thru 3R-5, Block A, Crown Pointe Addition, Phase 2, as presented with the addition of a blanket cross access and parking space agreement.

Seconded by Commissioner Weikert

Aye votes: Chairman Fowler, Commissioners Weikert, Wilkins, and Smith

Motion passed with a vote of 4-0.

3. Consider and Act on a Site Plan for a bank on 3.35-acre part of Lot1, Pyle Addition, City of Willow Park, Parker County, Texas located on the southwest corner of 1-20 Service Road South and Willow Bend Drive.