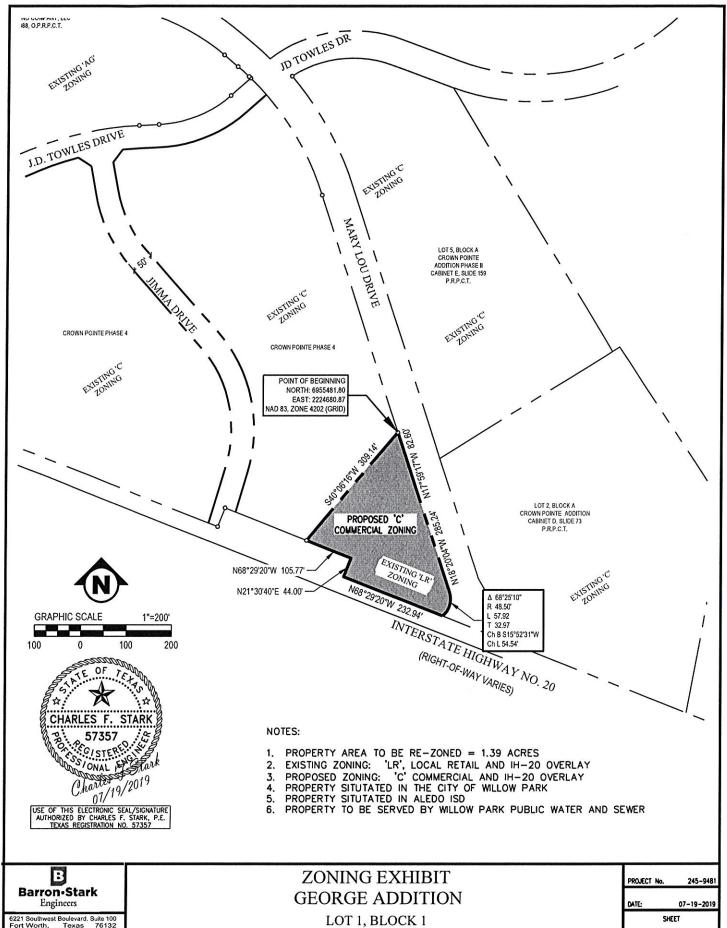

#### **AGENDA ITEM: 1**

PUBLIC HEARING to consider and act on a request to rezone from LR Local Retail/IH-20 Overlay District, 1.39 acres situated in the Wesley Franklin Survey, Abstract No. 468 and the McKinney & Williams Survey, Abstract No. 954, City of Willow Park, Parker County, Texas located on the northwest corner of I-20 Service Rd North and Mary Lou Drive.

#### **BACKGROUND:**

The Property is located in Planning Area 3 as identified in the City's Comprehensive Plan. Planning Area 3 is situated along Interstate 20 making the area attractive to commercial and retail uses. The property is located west of the medical facility "Texas Health Willow Park". The 19.8 acre tract north and west of this property was rezoned to Commercial/IH-20 Overlay District last month. Improvements and construction of thoroughfares in the area (Crown Pointe Blvd, J.D. Towles Drive, Mary Lou Drive and Mikus Road/IH-20 intersection) will facilitate traffic flow for commercial development in the area.

City of Willow Park, Parker County, Texas

EX1

**LOCATION MAP** 

Barron-Stark Engineers

6221 Southwest Boulevard, Suite 100 Fort Worth, Texas 76132 (0) 817.231.8100 (F) 817.231.8144 Texas Registered Engineering Firm F-10998 Texas Registered Survey Firm F-10158800 www.barronstark.com ZONING EXHIBIT GEORGE ADDITION

LOT 1, BLOCK 1 City of Willow Park, Parker County, Texas PROJECT No. 245-9481

DATE: 07-19-2019

SHEET