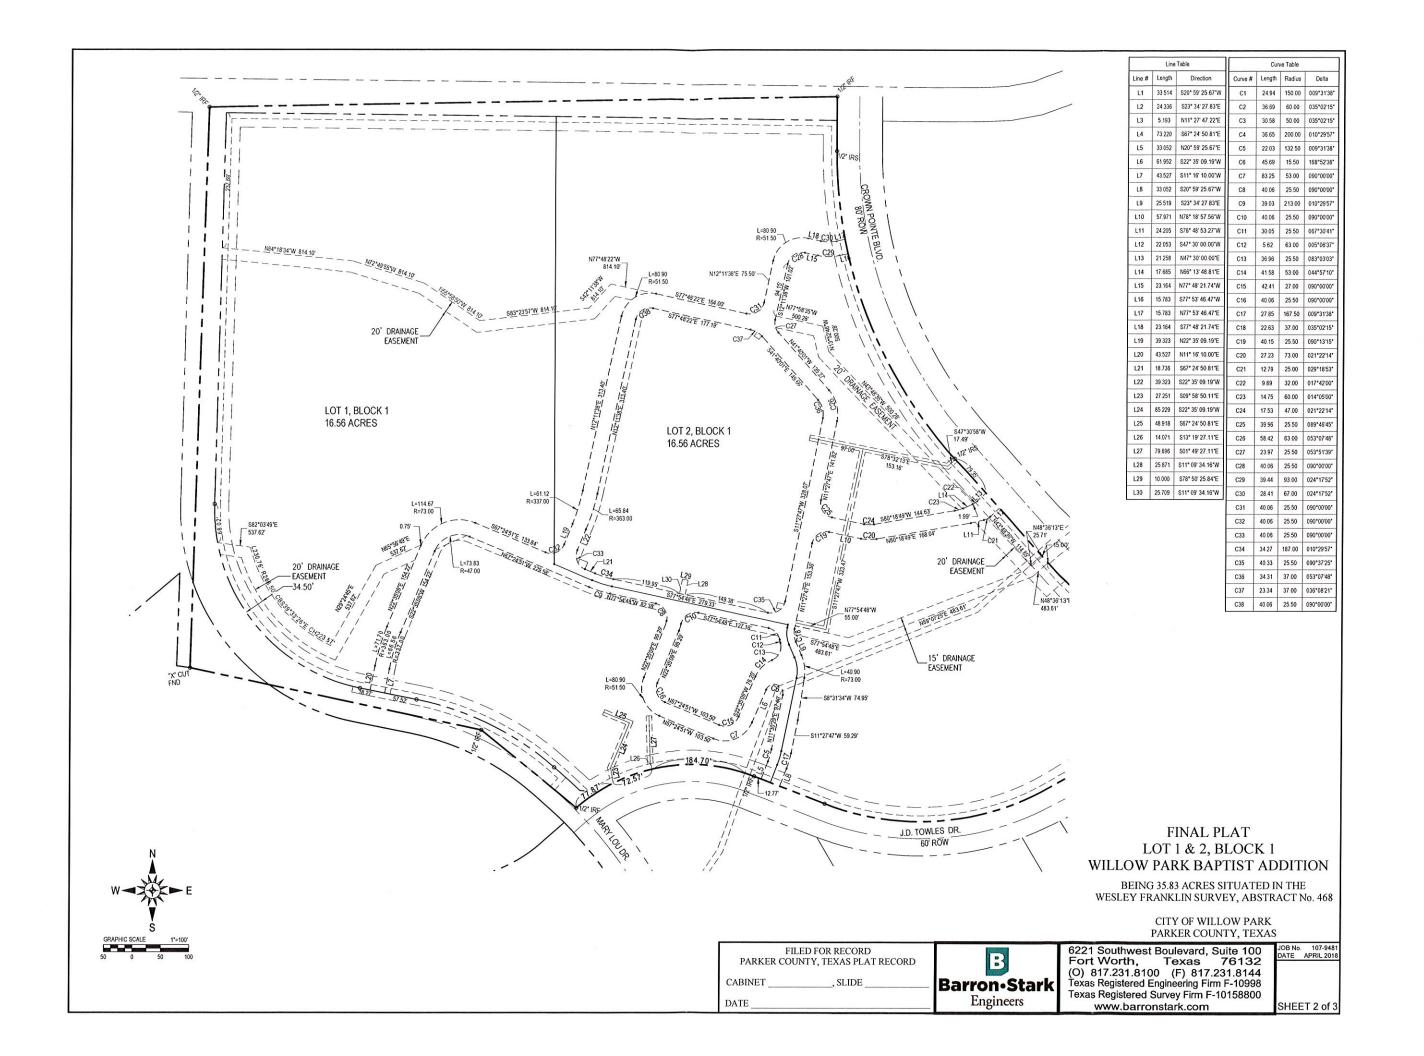

Seconded by Commissioner Smith

Aye votes: Chairman Fowler, Commissioners Weikert, Wilkins, and Smith.

Motion passed with a vote of 4-0.

2. Consider and Act on a Final Plat of a Replat of Lots 3R-1 thru 3R-5, Block A, Crown Pointe Addition, Phase 2, City of Willow Park, Parker County, Texas, located on Crown Pointe Blvd. and J.D. Towles Drive.

Betty Chew briefed the Commission on the Final Plat of a replat of this 3.27-acre lot location on the southwest corner of Crown Pointe Blvd. and J.D. Towles Drive. There are 5 lots proposed in the replat. The property is zoned C-Commercial District. Staff recommends approval of the Final Plat with the addition of a blanket access and parking space agreement included on the replat.

Cynthia Swift representing Barron Stark Engineering was available to answer Commissioner questions.

Motion made by Commissioner Wilkins

To approve a Final Plat of a Replat of Lots 3R-1 thru 3R-5, Block A, Crown Pointe Addition, Phase 2, as presented with the addition of a blanket cross access and parking space agreement.

Seconded by Commissioner Weikert

Aye votes: Chairman Fowler, Commissioners Weikert, Wilkins, and Smith

Motion passed with a vote of 4-0.

3. Consider and Act on a Site Plan for a bank on 3.35-acre part of Lot1, Pyle Addition, City of Willow Park, Parker County, Texas located on the southwest corner of 1-20 Service Road South and Willow Bend Drive.