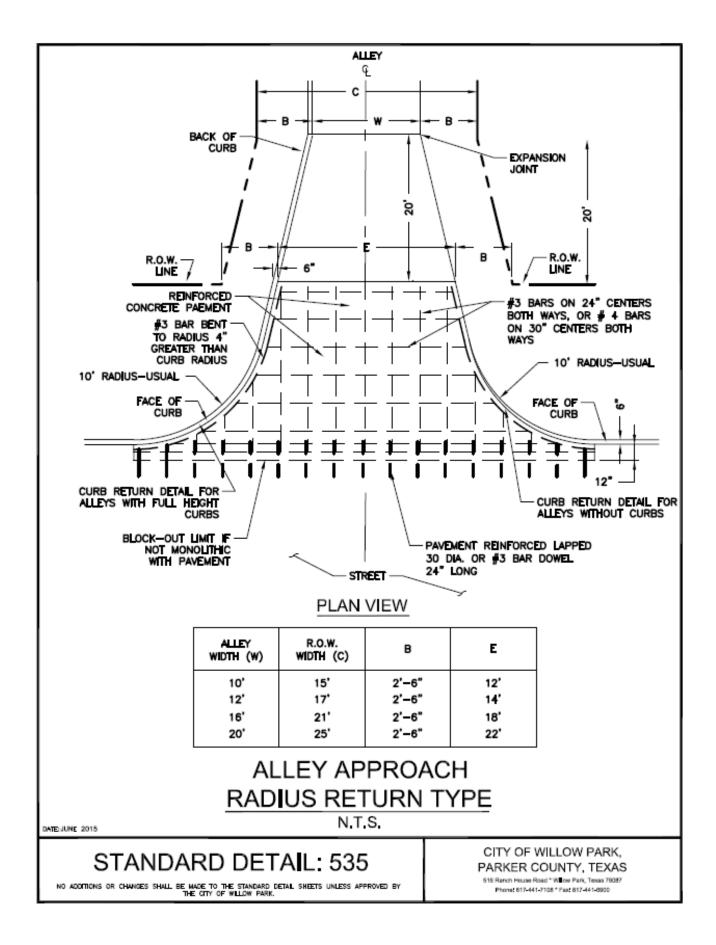

## **DRIVE APPROACH PERMIT APPLICATION**

Please Print Clearly

| Applicant Name:                                                                                              |   |                                         |                      |  |
|--------------------------------------------------------------------------------------------------------------|---|-----------------------------------------|----------------------|--|
| Project Address:                                                                                             |   |                                         |                      |  |
| Development Name:                                                                                            |   |                                         |                      |  |
| Legal Description: Lot No Block No Tract/Sub:                                                                |   |                                         | Zoning:              |  |
| Contractor:                                                                                                  |   |                                         |                      |  |
| Contractor Business Name:                                                                                    |   |                                         |                      |  |
| Address:                                                                                                     |   |                                         |                      |  |
| City: State: Zip:                                                                                            | P | hone: (                                 | )                    |  |
| Email:                                                                                                       |   |                                         |                      |  |
| WORK TO BE DONE: THI                                                                                         |   | PROJECT IS:                             | IN CONJUNCTION WITH: |  |
| NEW APPROACH                                                                                                 |   |                                         |                      |  |
| ENLARGE EXISTING APPROACH                                                                                    |   | IDENTIAL                                | □ NEW BUILDING       |  |
| REPAIR EXISTING APPROACH                                                                                     |   | IMERCIAL                                | □ EXISTING BUILDING  |  |
| CURB AND CUTTER ONLY                                                                                         |   |                                         |                      |  |
| PROVIDE THE FOLLOWING:                                                                                       |   | COMPLETE THIS CHECKLIST:                |                      |  |
|                                                                                                              |   |                                         |                      |  |
| DRIVEWAY RADIUS                                                                                              |   | □ Draw the shape of the building on lot |                      |  |
| DRIVEWAY WIDTH                                                                                               |   | □ Show curb lines if existing           |                      |  |
|                                                                                                              |   |                                         |                      |  |
| NOTE: PROVIDE A SITE PLAN WITH DRIVE<br>APPROACH DETAILS AND DIMENSIONS.                                     |   | Draw the shape of the building on lot   |                      |  |
|                                                                                                              |   | □ Show curb lines if existing           |                      |  |
| START DATE: END DATE:                                                                                        |   |                                         |                      |  |
| THIS PERMIT BECOMES NULL AND VOID IF WORK OR CONSTRUCTION AUTHORIZED IS NOT COMMENCED WITHIN 180 DAYS, OR IF |   |                                         |                      |  |