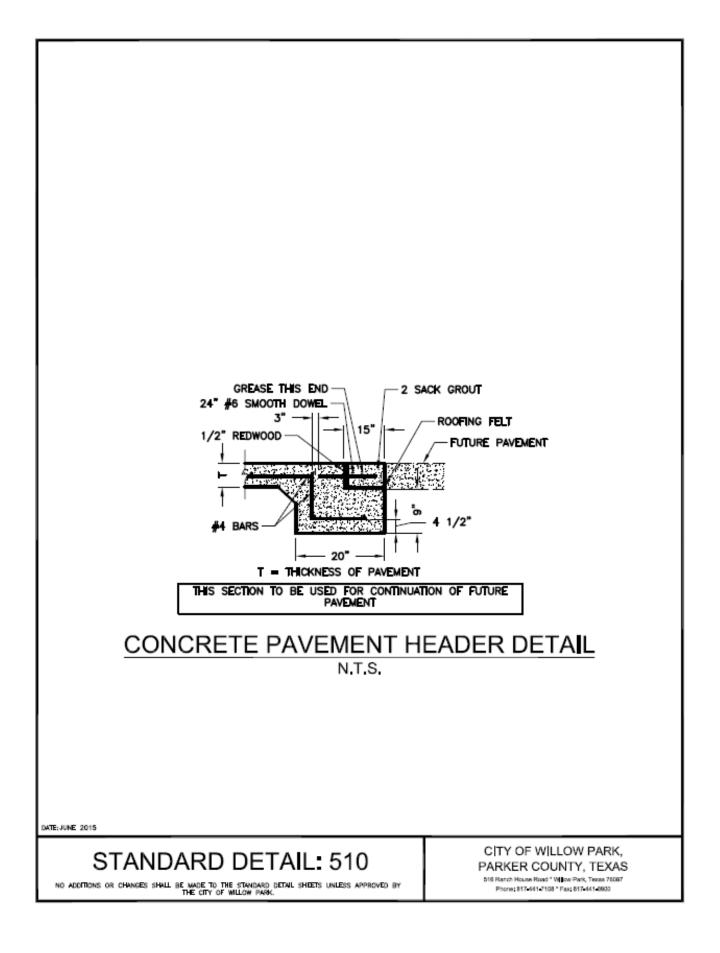

## **DRIVE APPROACH PERMIT APPLICATION**

Please Print Clearly

| Applicant Name:                                                                                              |   |                                         |                      |  |
|--------------------------------------------------------------------------------------------------------------|---|-----------------------------------------|----------------------|--|
| Project Address:                                                                                             |   |                                         |                      |  |
| Development Name:                                                                                            |   |                                         |                      |  |
| Legal Description: Lot No Block No Tract/Sub:                                                                |   |                                         | Zoning:              |  |
| Contractor:                                                                                                  |   |                                         |                      |  |
| Contractor Business Name:                                                                                    |   |                                         |                      |  |
| Address:                                                                                                     |   |                                         |                      |  |
| City: State: Zip:                                                                                            | P | hone: (                                 | )                    |  |
| Email:                                                                                                       |   |                                         |                      |  |
| WORK TO BE DONE: THI                                                                                         |   | PROJECT IS:                             | IN CONJUNCTION WITH: |  |
| NEW APPROACH                                                                                                 |   |                                         |                      |  |
| ENLARGE EXISTING APPROACH                                                                                    |   | IDENTIAL                                | □ NEW BUILDING       |  |
| REPAIR EXISTING APPROACH                                                                                     |   | IMERCIAL                                | □ EXISTING BUILDING  |  |
| CURB AND CUTTER ONLY                                                                                         |   |                                         |                      |  |
| PROVIDE THE FOLLOWING:                                                                                       |   | COMPLETE THIS CHECKLIST:                |                      |  |
|                                                                                                              |   |                                         |                      |  |
| DRIVEWAY RADIUS                                                                                              |   | □ Draw the shape of the building on lot |                      |  |
| DRIVEWAY WIDTH                                                                                               |   | □ Show curb lines if existing           |                      |  |
|                                                                                                              |   |                                         |                      |  |
| NOTE: PROVIDE A SITE PLAN WITH DRIVE<br>APPROACH DETAILS AND DIMENSIONS.                                     |   | Draw the shape of the building on lot   |                      |  |
|                                                                                                              |   | □ Show curb lines if existing           |                      |  |
| START DATE: END DATE:                                                                                        |   |                                         |                      |  |
| THIS PERMIT BECOMES NULL AND VOID IF WORK OR CONSTRUCTION AUTHORIZED IS NOT COMMENCED WITHIN 180 DAYS, OR IF |   |                                         |                      |  |