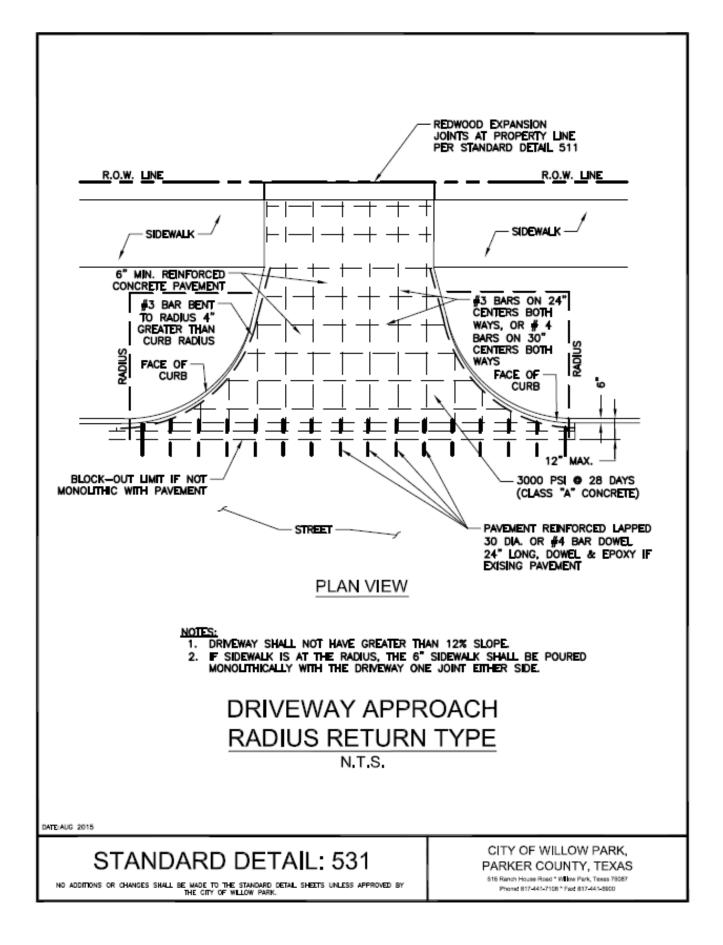

## **DRIVE APPROACH PERMIT APPLICATION**

Please Print Clearly

| Applicant Name:                                                                                              |   |                                         |                      |  |
|--------------------------------------------------------------------------------------------------------------|---|-----------------------------------------|----------------------|--|
| Project Address:                                                                                             |   |                                         |                      |  |
| Development Name:                                                                                            |   |                                         |                      |  |
| Legal Description: Lot No Block No Tract/Sub:                                                                |   |                                         | Zoning:              |  |
| Contractor:                                                                                                  |   |                                         |                      |  |
| Contractor Business Name:                                                                                    |   |                                         |                      |  |
| Address:                                                                                                     |   |                                         |                      |  |
| City: State: Zip:                                                                                            | P | hone: (                                 | )                    |  |
| Email:                                                                                                       |   |                                         |                      |  |
| WORK TO BE DONE: THI                                                                                         |   | PROJECT IS:                             | IN CONJUNCTION WITH: |  |
| NEW APPROACH                                                                                                 |   |                                         |                      |  |
| ENLARGE EXISTING APPROACH                                                                                    |   | IDENTIAL                                | □ NEW BUILDING       |  |
| REPAIR EXISTING APPROACH                                                                                     |   | IMERCIAL                                | □ EXISTING BUILDING  |  |
| CURB AND CUTTER ONLY                                                                                         |   |                                         |                      |  |
| PROVIDE THE FOLLOWING:                                                                                       |   | COMPLETE THIS CHECKLIST:                |                      |  |
|                                                                                                              |   |                                         |                      |  |
| DRIVEWAY RADIUS                                                                                              |   | □ Draw the shape of the building on lot |                      |  |
| DRIVEWAY WIDTH                                                                                               |   | □ Show curb lines if existing           |                      |  |
|                                                                                                              |   |                                         |                      |  |
| NOTE: PROVIDE A SITE PLAN WITH DRIVE<br>APPROACH DETAILS AND DIMENSIONS.                                     |   | Draw the shape of the building on lot   |                      |  |
|                                                                                                              |   | □ Show curb lines if existing           |                      |  |
| START DATE: END DATE:                                                                                        |   |                                         |                      |  |
| THIS PERMIT BECOMES NULL AND VOID IF WORK OR CONSTRUCTION AUTHORIZED IS NOT COMMENCED WITHIN 180 DAYS, OR IF |   |                                         |                      |  |