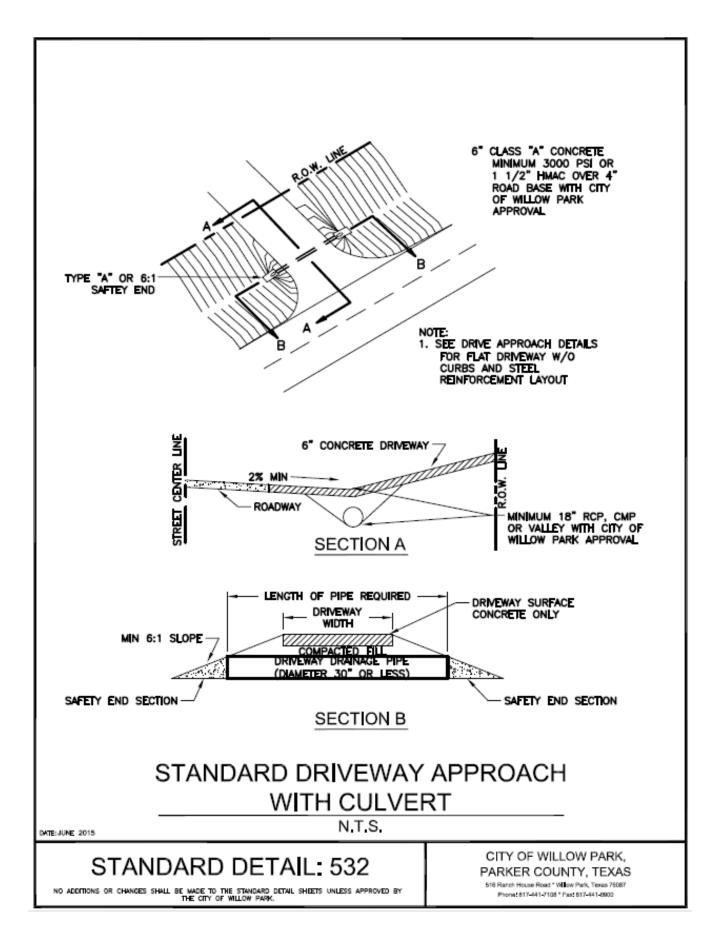

## **DRIVE APPROACH PERMIT APPLICATION**

Please Print Clearly

| Applicant Name:                                                                                              |   |                                         |                      |  |
|--------------------------------------------------------------------------------------------------------------|---|-----------------------------------------|----------------------|--|
| Project Address:                                                                                             |   |                                         |                      |  |
| Development Name:                                                                                            |   |                                         |                      |  |
| Legal Description: Lot No Block No Tract/Sub:                                                                |   |                                         | Zoning:              |  |
| Contractor:                                                                                                  |   |                                         |                      |  |
| Contractor Business Name:                                                                                    |   |                                         |                      |  |
| Address:                                                                                                     |   |                                         |                      |  |
| City: State: Zip:                                                                                            | P | hone: (                                 | )                    |  |
| Email:                                                                                                       |   |                                         |                      |  |
| WORK TO BE DONE: THI                                                                                         |   | PROJECT IS:                             | IN CONJUNCTION WITH: |  |
| NEW APPROACH                                                                                                 |   |                                         |                      |  |
| ENLARGE EXISTING APPROACH                                                                                    |   | IDENTIAL                                | □ NEW BUILDING       |  |
| REPAIR EXISTING APPROACH                                                                                     |   | IMERCIAL                                | □ EXISTING BUILDING  |  |
| CURB AND CUTTER ONLY                                                                                         |   |                                         |                      |  |
| PROVIDE THE FOLLOWING:                                                                                       |   | COMPLETE THIS CHECKLIST:                |                      |  |
|                                                                                                              |   |                                         |                      |  |
| DRIVEWAY RADIUS                                                                                              |   | □ Draw the shape of the building on lot |                      |  |
| DRIVEWAY WIDTH                                                                                               |   | □ Show curb lines if existing           |                      |  |
|                                                                                                              |   |                                         |                      |  |
| NOTE: PROVIDE A SITE PLAN WITH DRIVE<br>APPROACH DETAILS AND DIMENSIONS.                                     |   | Draw the shape of the building on lot   |                      |  |
|                                                                                                              |   | □ Show curb lines if existing           |                      |  |
| START DATE: END DATE:                                                                                        |   |                                         |                      |  |
| THIS PERMIT BECOMES NULL AND VOID IF WORK OR CONSTRUCTION AUTHORIZED IS NOT COMMENCED WITHIN 180 DAYS, OR IF |   |                                         |                      |  |