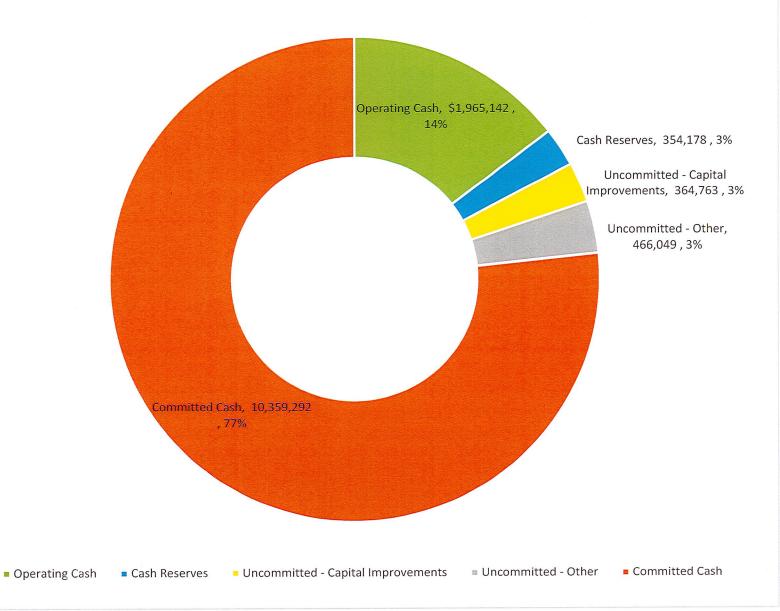

The Debt Service tables are a cumulative look at the City of Willow Park's Debt Service schedules, payments, and descriptions. It is the same data, just presented in a few different ways.

**Bank Account Balances** is an accounting of bank balances as of November 30, 2017. (December 31 balances are not available yet.)