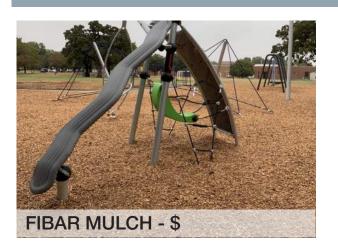

#### TODDLER PARK, SHENANDOAH, TX: CONSTRUCTION COST \$1,000,000.00

- Playground with shade
- Sidewalk
- Retaining walls

- Seating
- Picnic Tables

Playground, Walk/Bike Trails, Nature Area, Picnic Facilities, Basketball Courts Cross Timbers Park Playground and Trail: