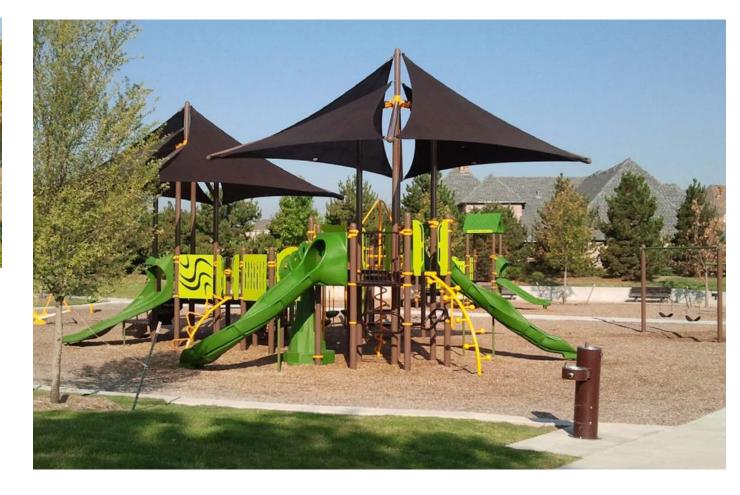

All ages, Inclusive, Durable Design, Parking and Amenities

Playground Examples:

Toddler Park Siena Park Liberty Ridge Park **Cross Timbers Park:** 

Playground, Parking Lot (18 Spaces), Restroom, Shade Structure, Lighting

Playground Examples:

Toddler Park Siena Park Liberty Ridge Park **Cross Timbers Park:** 

Playground, Parking Lot (18 Spaces), Restroom, Shade Structure, Lighting

Cross Timbers Park: Playground + Trail

Willow Park, Texas June, 2020

Playground, Parking Lot (18 Spaces), Restroom, Shade Structure, Lighting

Cross Timbers Park: Playground + Trail Willow Park, Texas

June, 2020

#### **Cross Timbers Park:**

Playground, Parking Lot (18 Spaces), Restroom, Shade Structure, Lighting

Cross Timbers Park: Playground + Trail Willow Park, Texas

#### LEGEND:

- A Paved Parking Lot: 18 Spaces
- B Playground: Age 2-5
- Playground: Age 5-12
- Enhanced Planting Area
- Soft Surface Trail: 4'
- Concrete Walking Trail: 8'
- **G** Gathering Lawn
- Street Crossing
- Public Restroom
- Shade Structure
- R Enhance Entry Sign
- Picnic Area
- M Rock Drainage Swale
- N Future Trail Connection
- Existing Demonstration Gardens
- P Existing Bridge
- Existing Trail

- CROSS TIMBERS PARK, WILLOW PARK, TX: CONSTRUCTION COST ESTIMATE \$1,100,000.00
- Trail Segments
- Playground
- Restroom

- Seating & Picnic Tables
- **Shade Structure**
- Lighting

2019 Parks and Trails Master Plan Top Priorities: