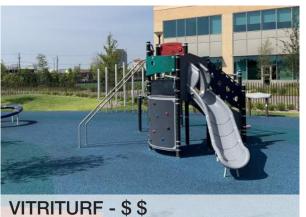

### SIENA PARK, BRYAN, TX: CONSTRUCTION COST \$650,000.00

- Event Lawn
- Playground with Shade
- Half-court Basketball
- Open-air pavilion
- 8 Parking Spaces

June, 2020