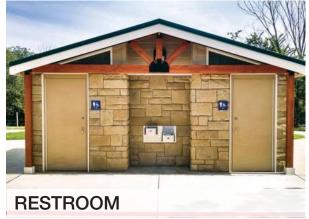

All ages, Inclusive, Durable Design, Parking and Amenities

Playground Examples:

Toddler Park Siena Park Liberty Ridge Park **Cross Timbers Park:** 

Playground, Parking Lot (18 Spaces), Restroom, Shade Structure, Lighting

Playground, Walk/Bike Trails, Nature Area, Picnic Facilities, Basketball Courts Cross Timbers Park Playground and Trail:

Overall Concept Plan - Phasing

Playground and Park Design:

All ages, Inclusive, Durable Design, Parking and Amenities

Playground Examples:

Toddler Park Siena Park Liberty Ridge Park **Cross Timbers Park:** 

Playground, Parking Lot (18 Spaces), Restroom, Shade Structure, Lighting

Cross Timbers Park: Playground + Trail

Willow Park, Texas June, 2020

Playground, Parking Lot (18 Spaces), Restroom, Shade Structure, Lighting

Cross Timbers Park: Playground + Trail Willow Park, Texas

June, 2020

#### **Cross Timbers Park:**

Playground, Parking Lot (18 Spaces), Restroom, Shade Structure, Lighting

Cross Timbers Park: Playground + Trail Willow Park, Texas

#### LEGEND:

- A Paved Parking Lot: 18 Spaces
- B Playground: Age 2-5
- Playground: Age 5-12
- Enhanced Planting Area
- Soft Surface Trail: 4'
- Concrete Walking Trail: 8'
- **G** Gathering Lawn
- Street Crossing
- Public Restroom
- Shade Structure
- R Enhance Entry Sign
- Picnic Area
- M Rock Drainage Swale
- N Future Trail Connection
- Existing Demonstration Gardens
- P Existing Bridge
- Existing Trail

- CROSS TIMBERS PARK, WILLOW PARK, TX: CONSTRUCTION COST ESTIMATE \$1,100,000.00
- Trail Segments
- Playground
- Restroom

- Seating & Picnic Tables
- **Shade Structure**
- Lighting

2019 Parks and Trails Master Plan Top Priorities: