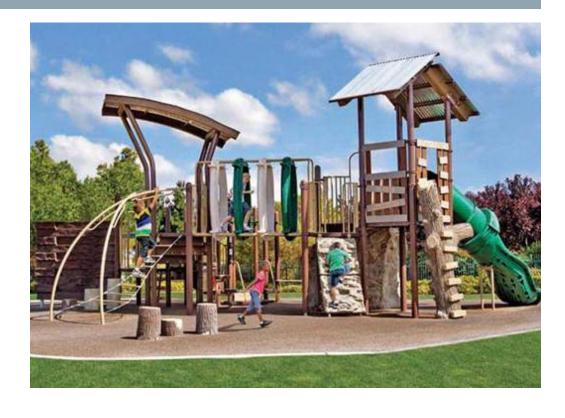

#### Playground Examples:

Toddler Park Siena Park Liberty Ridge Park

### LIBERTY RIDGE PARK, MURPHY, TX: CONSTRUCTION COST \$800,000.00

- Trail System
- Irrigation
- Monument & Way-finding
- Improve water quality
- Playground
- Pavilion

2019 Parks and Trails

Master Plan Top Priorities: