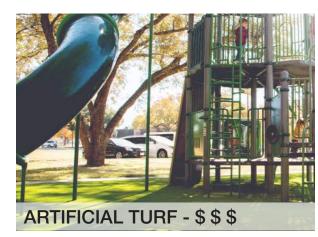

### LIBERTY RIDGE PARK, MURPHY, TX: CONSTRUCTION COST \$800,000.00

- Trail System
- Irrigation
- Monument & Way-finding
- Improve water quality
- Playground
- Pavilion

2019 Parks and Trails

Master Plan Top Priorities: