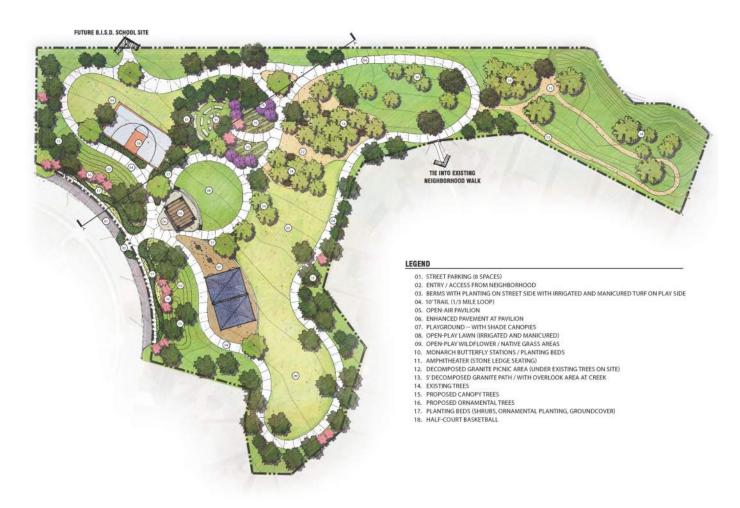

2019 Parks and Trails Master Plan Top Priorities:

Playground, Walk/Bike Trails, Nature Area, Picnic Facilities, Basketball Courts Cross Timbers Park Playground and Trail:

Overall Concept Plan - Phasing

Playground and Park Design:

### Cross Timbers Park Playground and Trail:

Overall Concept Plan - Phasing

#### LEGEND:

- A Paved Parking Lot: 18 Spaces
- B Playground: Age 2-5
- Playground: Age 5-12
- Enhanced Planting Area
- Soft Surface Trail: 4'
- Concrete Walking Trail: 8'
- **G** Gathering Lawn
- Street Crossing
- Public Restroom
- Shade Structure
- R Enhance Entry Sign
- Picnic Area
- M Rock Drainage Swale
- N Future Trail Connection
- Existing Demonstration Gardens
- P Existing Bridge
- Existing Trail