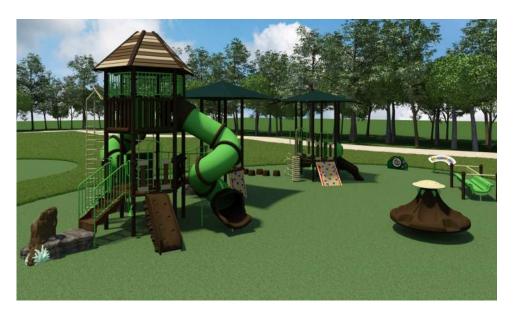

- CROSS TIMBERS PARK, WILLOW PARK, TX: CONSTRUCTION COST ESTIMATE \$1,100,000.00
- Trail Segments
- Playground
- Restroom

- Seating & Picnic Tables
- **Shade Structure**
- Lighting

2019 Parks and Trails Master Plan Top Priorities:

#### LEGEND:

- A Paved Parking Lot: 18 Spaces
- B Playground: Age 2-5
- Playground: Age 5-12
- Enhanced Planting Area
- Soft Surface Trail: 4'
- Concrete Walking Trail: 8'
- **G** Gathering Lawn
- Street Crossing
- Public Restroom
- Shade Structure
- R Enhance Entry Sign
- Picnic Area
- M Rock Drainage Swale
- N Future Trail Connection
- Existing Demonstration Gardens
- P Existing Bridge
- Existing Trail