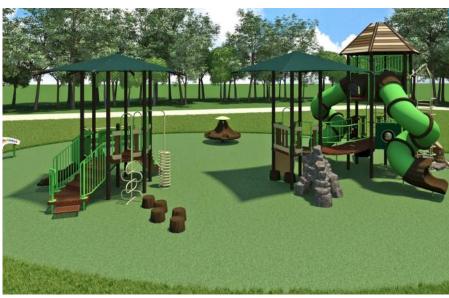

- CROSS TIMBERS PARK, WILLOW PARK, TX: CONSTRUCTION COST ESTIMATE \$1,100,000.00
- Trail Segments
- Playground
- Restroom

- Seating & Picnic Tables
- **Shade Structure**
- Lighting

2019 Parks and Trails Master Plan Top Priorities:

#### LEGEND:

- A Paved Parking Lot: 18 Spaces
- B Playground: Age 2-5
- Playground: Age 5-12
- Enhanced Planting Area
- Soft Surface Trail: 4'
- Concrete Walking Trail: 8'
- **G** Gathering Lawn
- Street Crossing
- Public Restroom
- Shade Structure
- R Enhance Entry Sign
- Picnic Area
- M Rock Drainage Swale
- N Future Trail Connection
- Existing Demonstration Gardens
- P Existing Bridge
- Existing Trail