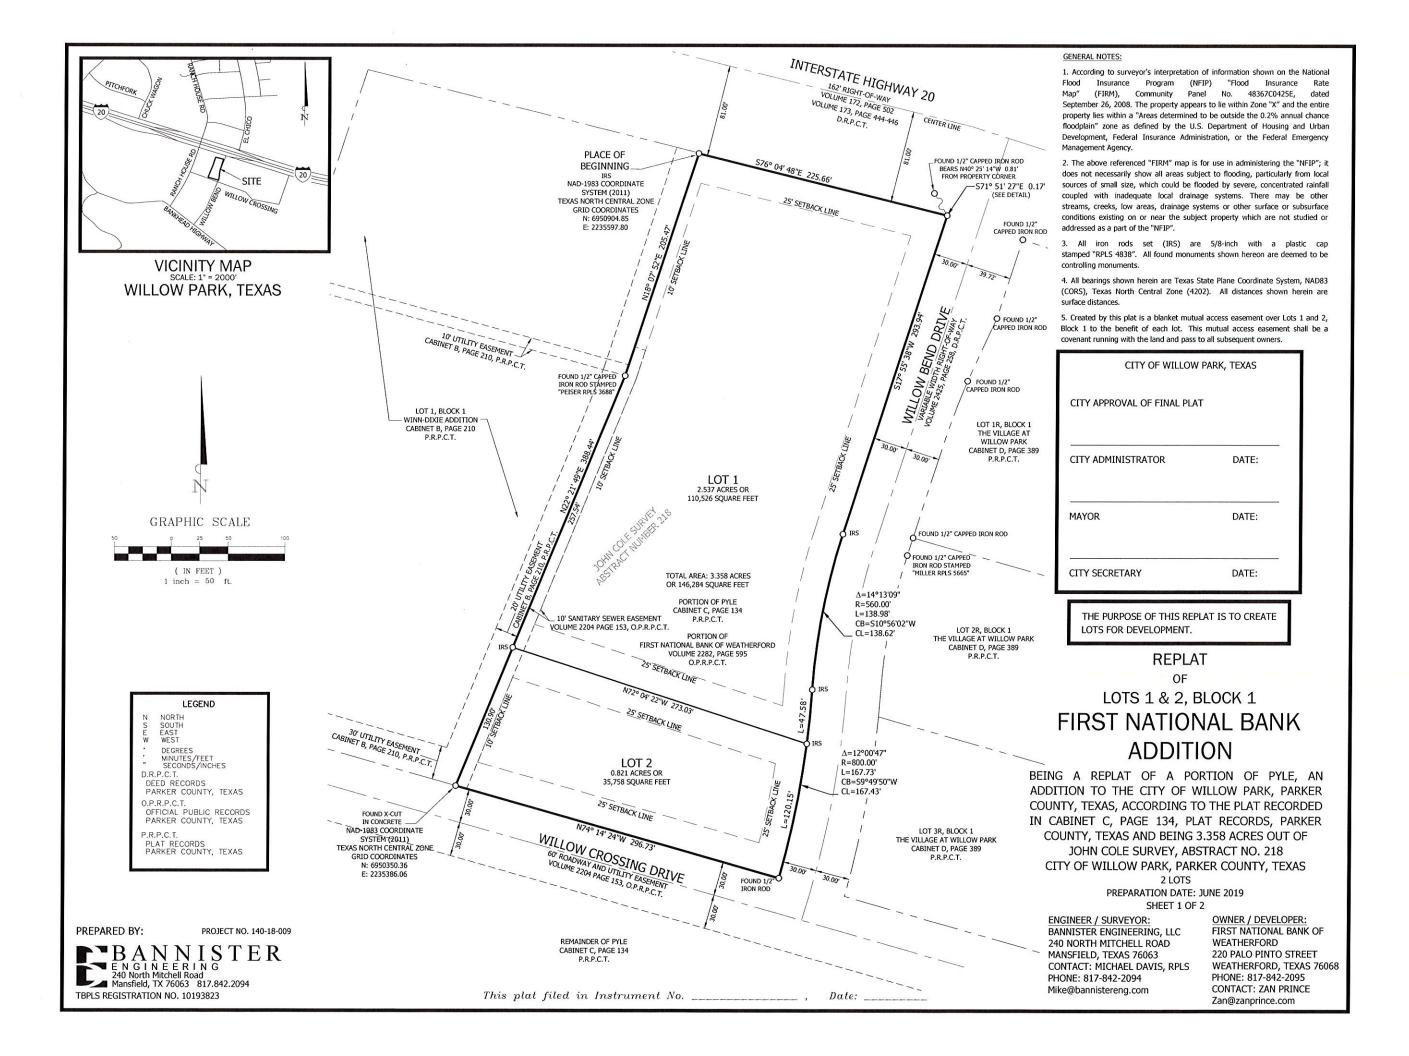

# Regular Agenda Items

- Discussion/ Action: To consider and act on a Site Plan for a church on Lot 1, Block
   B, Fawcett Addition, located at 700 Willow Crossing East.
- Discussion/ Action: To consider and act on a Final Plat of a Replat of 3.358 acres, Pyle Addition, City of Willow Park, Parker County, Texas, located at 100 Block of Willow Bend.

Seconded by Councilmember McKaughan

Aye votes: Councilmembers Contreras, Fennell, Runnebaum, Young and McKaughan.

Motion passed with a vote of 5-0

3. Discussion/ Action: To consider and act on a Site Plan for a bank on 3.35-acre part of Lot1, Pyle Addition, City of Willow Park, Parker County, Texas located on the southwest corner of 1-20 Service Road South and Willow Bend Drive.

Motion made by Councilmember Fennell

To approve a Site Plan for a bank on 3.35-acre part of Lot1, Pyle Addition, City of Willow Park, Parker County, Texas located on the southwest corner of 1-20 Service Road South and Willow Bend Drive.