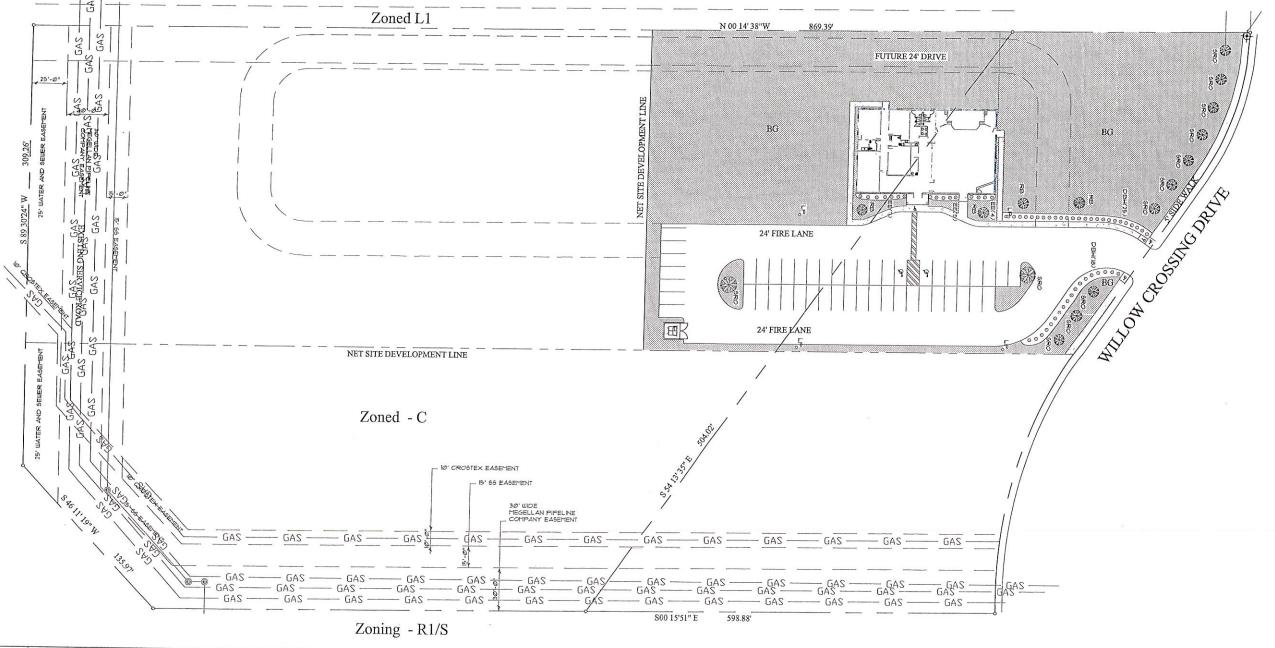

### **AGENDA ITEM:**

Consider and Act on a Site Plan for a church on Lot 1, Block B, Fawcett Addition, located at 700 Willow Crossing Drive East.

### BACKGROUND:

The project is zoned C Commercial/IH-20 Overlay District. This property is located in Planning Area 4, as identified in the City's Comprehensive Plan. Due to the higher traffic volumes along the interstate, the area is seen as a prime location for retail and commercial uses. Due to the high visibility of the corridor, higher design standards were identified to present a positive image of Willow Park. The proposed church will complement and enhance the new and existing commercial and residential development in the area.

The 7 acre property will be developed in phases. Phase 1 of the development will be a 5,978 square foot church with sanctuary seating for 146. Children's areas and nursery will also be provided. Phase 2 of the development is a proposed expansion of the building to the south. The church is requesting approval of cement board siding and vinyl clad windows on the south side of the building which will be replaced during the Phase 2 expansion.

The development will be accessed from Willow Crossing Drive with a single entrance/exit to the parking lot. Phase 2 will provide a 24 foot fire lane extension, around the perimeter of the building. A side walk is proposed along the street right-of-way and will connect to the west with the Village at Willow Park development. There will be 50 parking spaces provided. All infrastructure water, sanitary sewer, fire hydrants, and stormwater drainage improvements will meet City of Willow Park Design standards.

### STAFF/BOARD/COMMISSION RECOMMENDATION:

Staff recommends approval of the Site Plan subject to the following:

- 1. Building setback lines be shown on the site plan.
- 2. Zoning Classification of property to the east and west corrected.
- 3. Existing easements on entire property shown on site plan.
- 4. Cement siding and residential windows replaced within 5 years of Phase 1 completion or addition to the building.
- 5. Add dumpster location and screening.