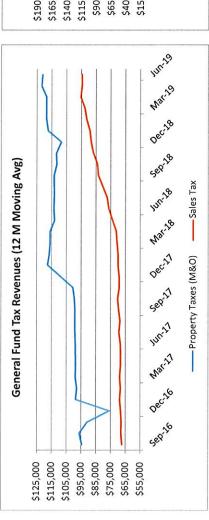

3. Presentation of quarterly financial reports by Jake Weber.

4. Discussion/ Action: To consider and act on authorizing the Mayor to execute

Texas Department of Emergency Management (TDEM) Form 147, appointing an