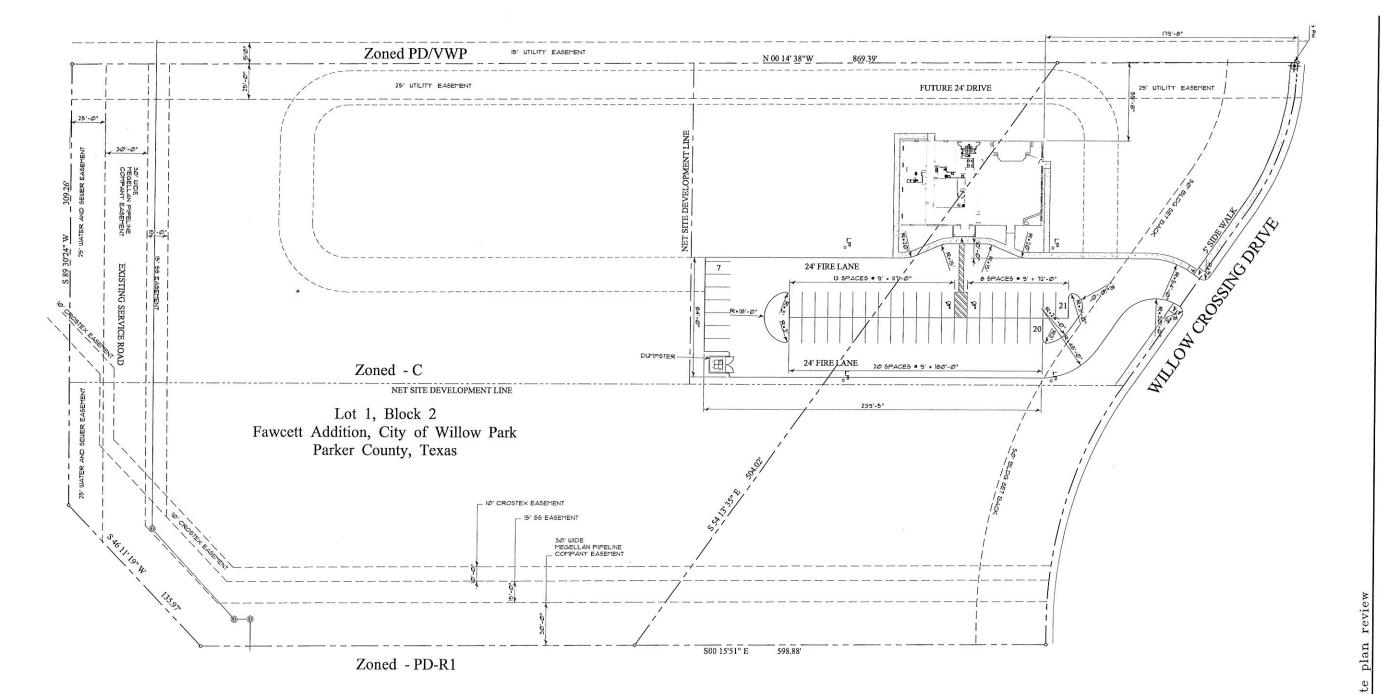

### **AGENDA ITEM:**

Consider and Act on a Site Plan for a church on Lot 1, Block B, Fawcett Addition, located at 700 Willow Crossing Drive East.

### BACKGROUND:

The project is zoned C Commercial/IH-20 Overlay District. This property is located in Planning Area 4, as identified in the City's Comprehensive Plan. Due to the higher traffic volumes along the interstate, the area is seen as a prime location for retail and commercial uses. Due to the high visibility of the corridor, higher design standards were identified to present a positive image of Willow Park. The proposed church will complement and enhance the new and existing commercial and residential development in the area.

The 7 acre property will be developed in phases. Phase 1 of the development will be a 5,978 square foot church with sanctuary seating for 146. Children's areas and nursery will also be provided. Phase 2 of the development is a proposed expansion of the building to the south. The church is requesting approval of cement board siding and vinyl clad windows on the south side of the building which will be replaced during the Phase 2 expansion.

The development will be accessed from Willow Crossing Drive with a single entrance/exit to the parking lot. Phase 2 will provide a 24 foot fire lane extension, around the perimeter of the building. A side walk is proposed along the street right-of-way and will connect to the west with the Village at Willow Park development. There will be 50 parking spaces provided. All infrastructure water, sanitary sewer, fire hydrants, and stormwater drainage improvements will meet City of Willow Park Design standards.