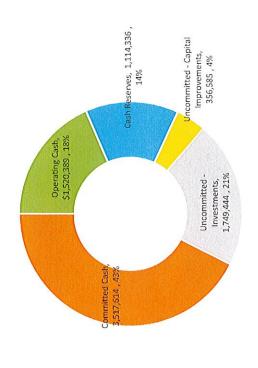

3. Presentation of quarterly financial reports by Jake Weber.

4. Discussion/ Action: To consider and act on authorizing the Mayor to execute

Texas Department of Emergency Management (TDEM) Form 147, appointing an