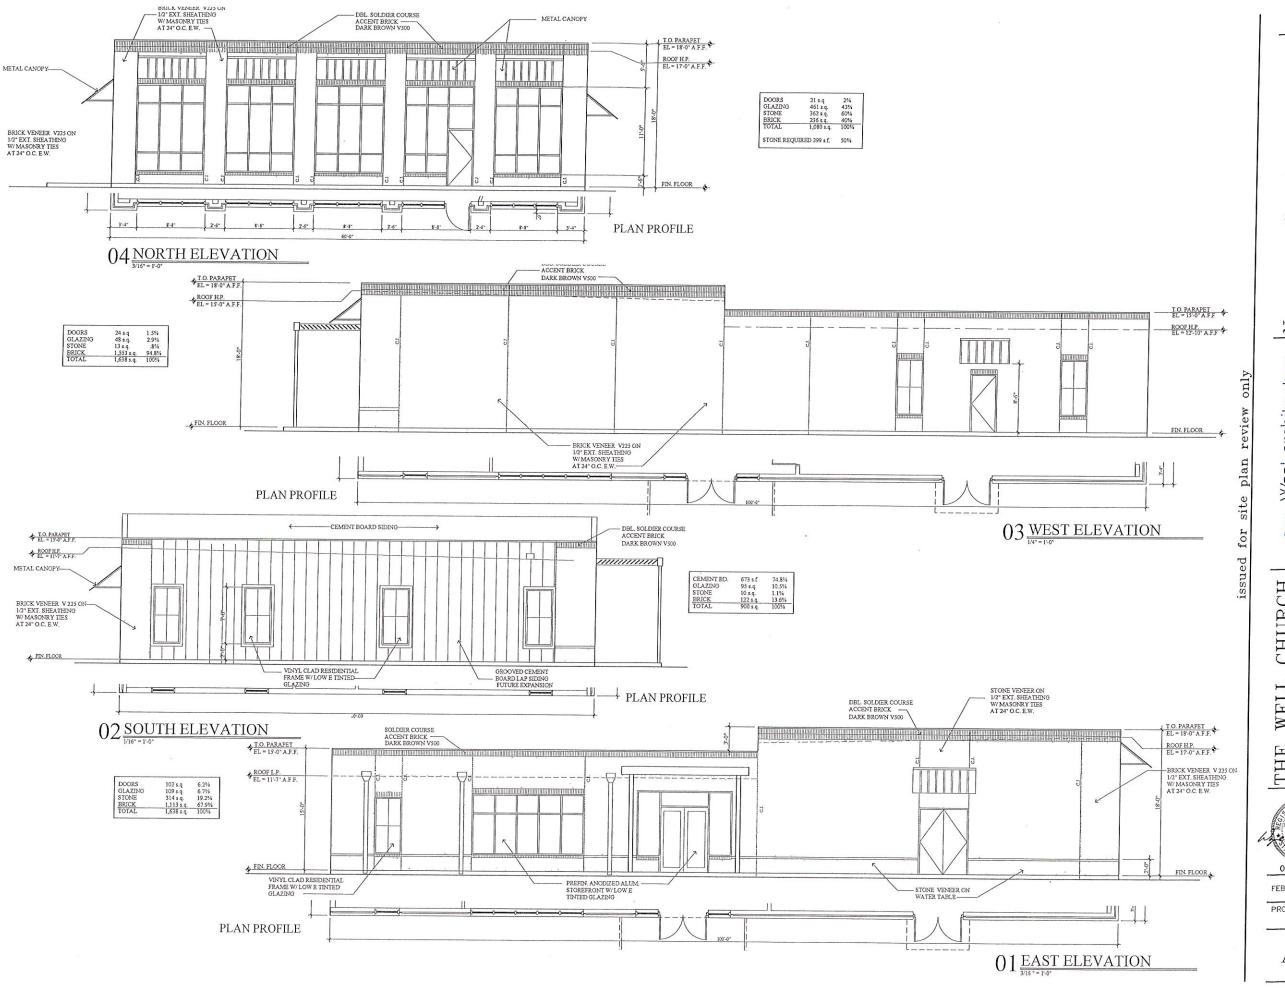

### BACKGROUND:

The project is zoned C Commercial/IH-20 Overlay District. This property is located in Planning Area 4, as identified in the City's Comprehensive Plan. Due to the higher traffic volumes along the interstate, the area is seen as a prime location for retail and commercial uses. Due to the high visibility of the corridor, higher design standards were identified to present a positive image of Willow Park. The proposed church will complement and enhance the new and existing commercial and residential development in the area.

The 7 acre property will be developed in phases. Phase 1 of the development will be a 5,978 square foot church with sanctuary seating for 146. Children's areas and nursery will also be provided. Phase 2 of the development is a proposed expansion of the building to the south. The church is requesting approval of cement board siding and vinyl clad windows on the south side of the building which will be replaced during the Phase 2 expansion.

The development will be accessed from Willow Crossing Drive with a single entrance/exit to the parking lot. Phase 2 will provide a 24 foot fire lane extension, around the perimeter of the building. A side walk is proposed along the street right-of-way and will connect to the west with the Village at Willow Park development. There will be 50 parking spaces provided. All infrastructure water, sanitary sewer, fire hydrants, and stormwater drainage improvements will meet City of Willow Park Design standards.