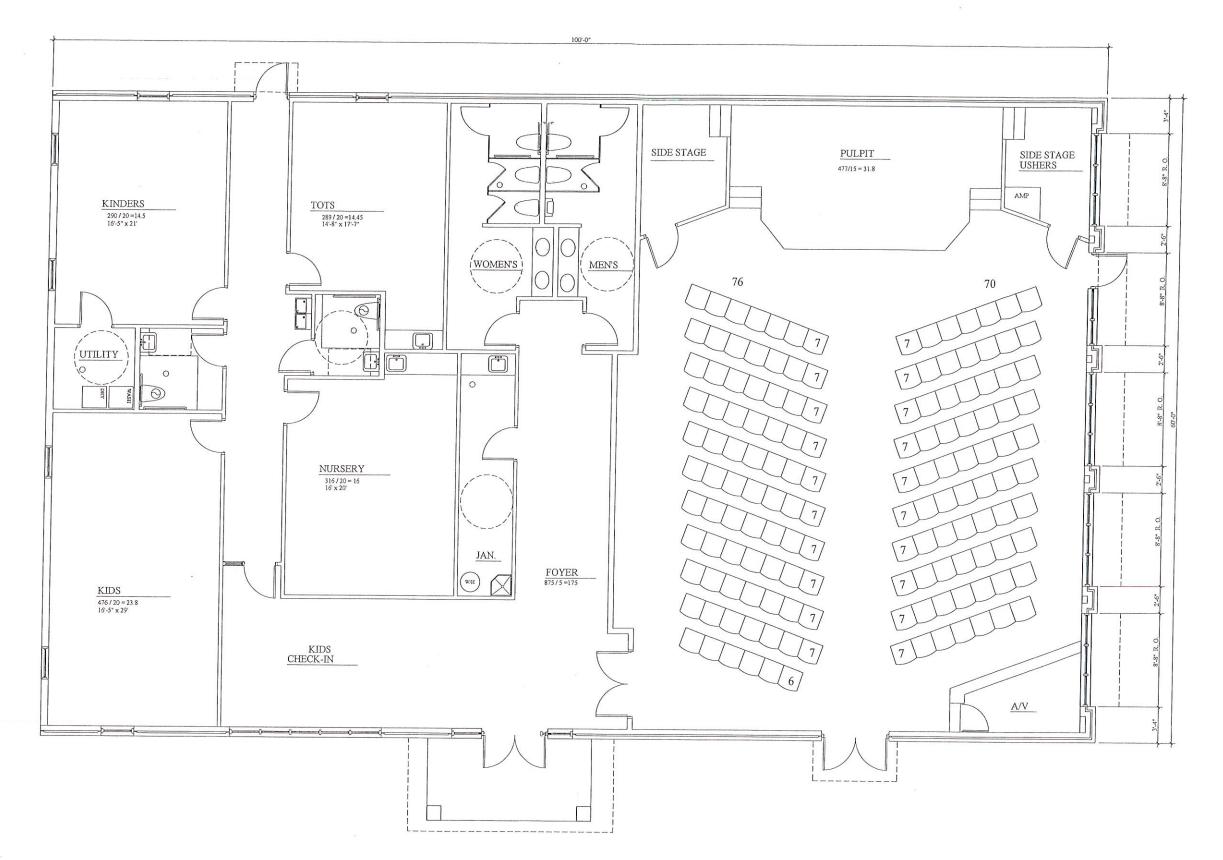

### **AGENDA ITEM:**

Consider and Act on a Site Plan for a church on Lot 1, Block B, Fawcett Addition, located at 700 Willow Crossing Drive East.

### BACKGROUND:

The project is zoned C Commercial/IH-20 Overlay District. This property is located in Planning Area 4, as identified in the City's Comprehensive Plan. Due to the higher traffic volumes along the interstate, the area is seen as a prime location for retail and commercial uses. Due to the high visibility of the corridor, higher design standards were identified to present a positive image of Willow Park. The proposed church will complement and enhance the new and existing commercial and residential development in the area.

The 7 acre property will be developed in phases. Phase 1 of the development will be a 5,978 square foot church with sanctuary seating for 146. Children's areas and nursery will also be provided. Phase 2 of the development is a proposed expansion of the building to the south. The church is requesting approval of cement board siding and vinyl clad windows on the south side of the building which will be replaced during the Phase 2 expansion.

The development will be accessed from Willow Crossing Drive with a single entrance/exit to the parking lot. Phase 2 will provide a 24 foot fire lane extension, around the perimeter of the building. A side walk is proposed along the street right-of-way and will connect to the west with the Village at Willow Park development. There will be 50 parking spaces provided. All infrastructure water, sanitary sewer, fire hydrants, and stormwater drainage improvements will meet City of Willow Park Design standards.