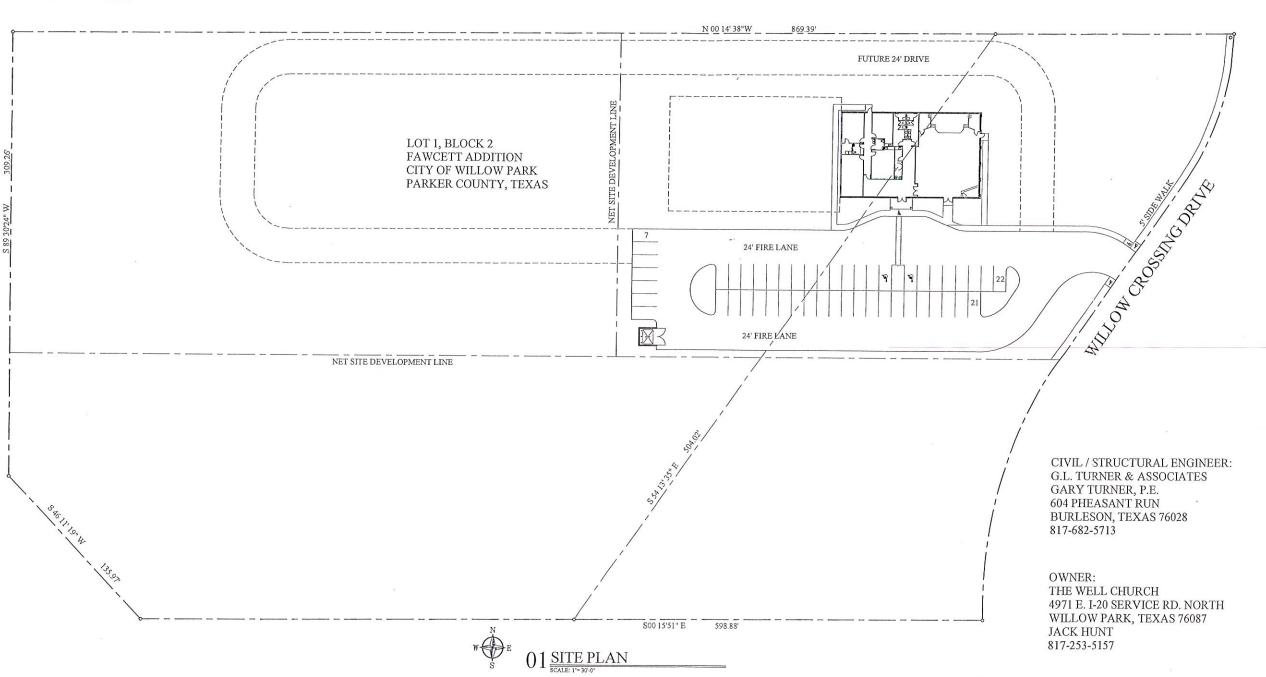

### **AGENDA ITEM:**

Consider and Act on a Site Plan for a church on Lot 1, Block B, Fawcett Addition, located at 700 Willow Crossing Drive East.

### BACKGROUND:

The project is zoned C Commercial/IH-20 Overlay District. This property is located in Planning Area 4, as identified in the City's Comprehensive Plan. Due to the higher traffic volumes along the interstate, the area is seen as a prime location for retail and commercial uses. Due to the high visibility of the corridor, higher design standards were identified to present a positive image of Willow Park. The proposed church will complement and enhance the new and existing commercial and residential development in the area.

The 7 acre property will be developed in phases. Phase 1 of the development will be a 5,978 square foot church with sanctuary seating for 146. Children's areas and nursery will also be provided. Phase 2 of the development is a proposed expansion of the building to the south. The church is requesting approval of cement board siding and vinyl clad windows on the south side of the building which will be replaced during the Phase 2 expansion.

The development will be accessed from Willow Crossing Drive with a single entrance/exit to the parking lot. Phase 2 will provide a 24 foot fire lane extension, around the perimeter of the building. A side walk is proposed along the street right-of-way and will connect to the west with the Village at Willow Park development. There will be 50 parking spaces provided. All infrastructure water, sanitary sewer, fire hydrants, and stormwater drainage improvements will meet City of Willow Park Design standards.