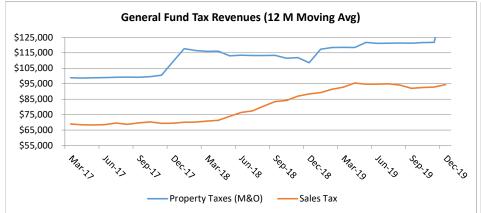

- 3. Discussion/ Action: To consider and act on the 2018-2019 City of Willow Park finance audit.
- 4. Presentation: Quarterly Finance report by Jake Weber.
- 5. Discussion/ Action: To consider and act on appointment of members to the Parks and Recreation Board.
- Discussion/ Action: To consider and act on the 2019 City of Willow Park police Department Racial Profiling report
- 7. Discussion/ Action: To consider and act on items to be considered for future council meetings.
- 8. Discussion/ Action: To consider and act on setting the date and time for the next council meeting.