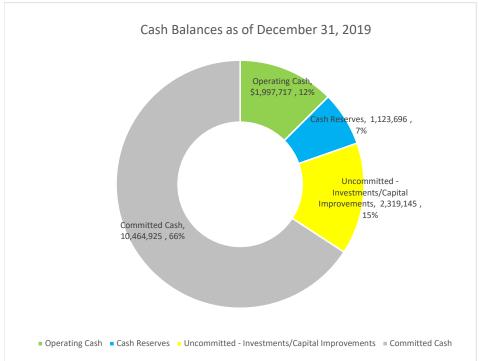

- 3. Discussion/ Action: To consider and act on the 2018-2019 City of Willow Park finance audit.
- 4. Presentation: Quarterly Finance report by Jake Weber.
- 5. Discussion/ Action: To consider and act on appointment of members to the Parks and Recreation Board.
- Discussion/ Action: To consider and act on the 2019 City of Willow Park police Department Racial Profiling report
- 7. Discussion/ Action: To consider and act on items to be considered for future council meetings.
- 8. Discussion/ Action: To consider and act on setting the date and time for the next council meeting.