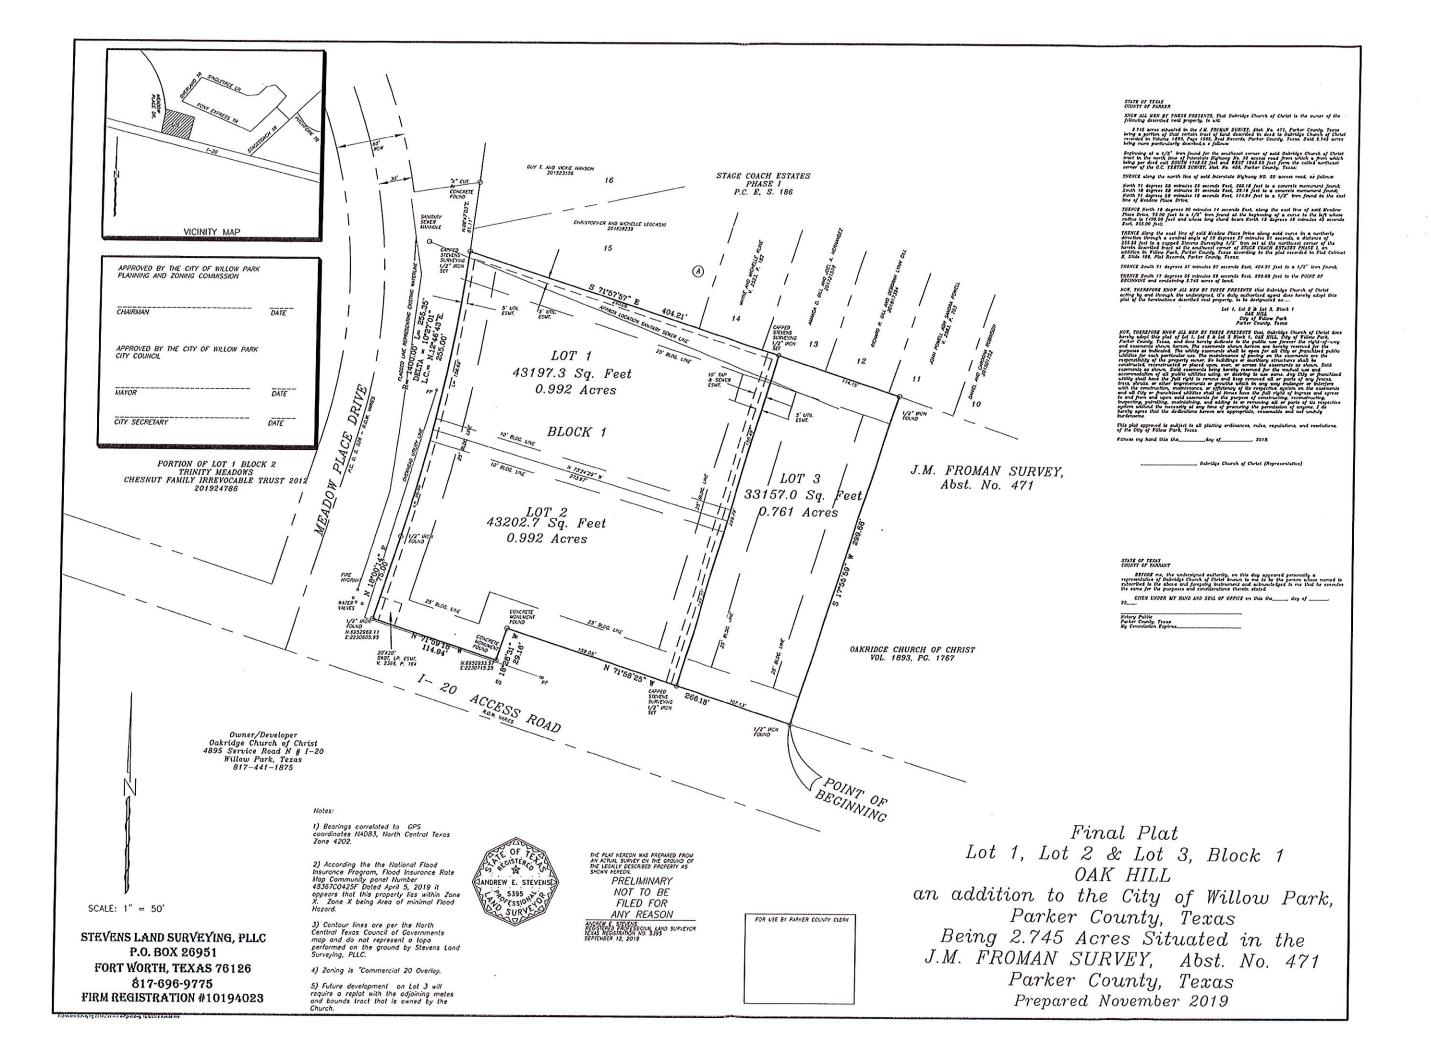

#### Regular Agenda Items

- Discussion/ Action: To consider and act on a Final Plat of Lot 1, 2, 3, Block 1, Oak Hill Addition, being 2.745 acres J.M. Froman Survey, Abstract No. 471, City of Willow Park, Parker County, Texas, located in the 4800 Block of IH-20 Service Road N.
- Discussion/ Action: To consider and act on appointment/ reappointment of members to the Planning & Zoning Commission.

#### **AGENDA ITEM: 1**

Consider and Act on a Final Plat of Lot 1, 2, 3, Block 1, Oak Hill Addition, being 2.745 acres J.M. Froman Survey, Abstract No. 471, City of Willow Park, Parker County, Texas, located in the 4800 Block of IH-20 Service Road N.

#### **BACKGROUND:**

The final plat represents a three lot subdivision. The property is located on the northeast corner of IH-20 Service Road North and Meadow Place Drive.

The Owner, Oakridge Church of Christ, proposes to sell Lots 1 and 2. Lot 3 will be retrained by the church. Lots 1 and 2 will be accessed from Meadow Place Drive with a single entrance. Cross access will be provided.

The property will be served from an existing 12 inch water main in Meadow Place Drive. An existing 10 inch sanitary sewer main, located in the utility easement on the north side of the property will service the subdivision.

The property is zoned Commercial/IH-20 Overly District.

#### STAFF/BOARD/COMMISSION RECOMMENDATION:

Staff recommends approval of the Final Plat as presented.

The Planning and Zoning Commission recommends approval of the Final Plat as presented.