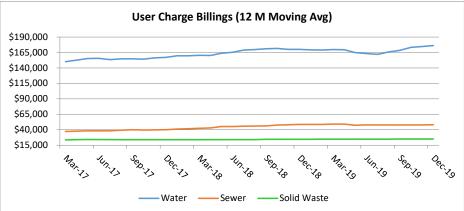

- 3. Discussion/ Action: To consider and act on the 2018-2019 City of Willow Park finance audit.
- 4. Presentation: Quarterly Finance report by Jake Weber.
- 5. Discussion/ Action: To consider and act on appointment of members to the Parks and Recreation Board.
- Discussion/ Action: To consider and act on the 2019 City of Willow Park police Department Racial Profiling report
- 7. Discussion/ Action: To consider and act on items to be considered for future council meetings.
- 8. Discussion/ Action: To consider and act on setting the date and time for the next council meeting.