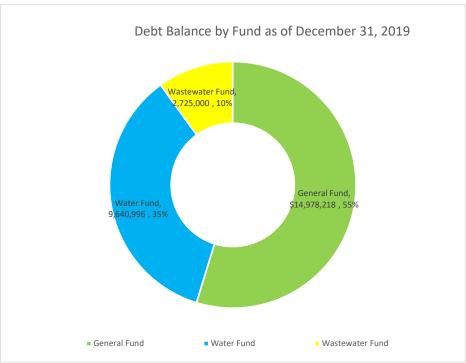

- 3. Discussion/ Action: To consider and act on the 2018-2019 City of Willow Park finance audit.
- 4. Presentation: Quarterly Finance report by Jake Weber.
- 5. Discussion/ Action: To consider and act on appointment of members to the Parks and Recreation Board.
- Discussion/ Action: To consider and act on the 2019 City of Willow Park police Department Racial Profiling report
- 7. Discussion/ Action: To consider and act on items to be considered for future council meetings.
- 8. Discussion/ Action: To consider and act on setting the date and time for the next council meeting.