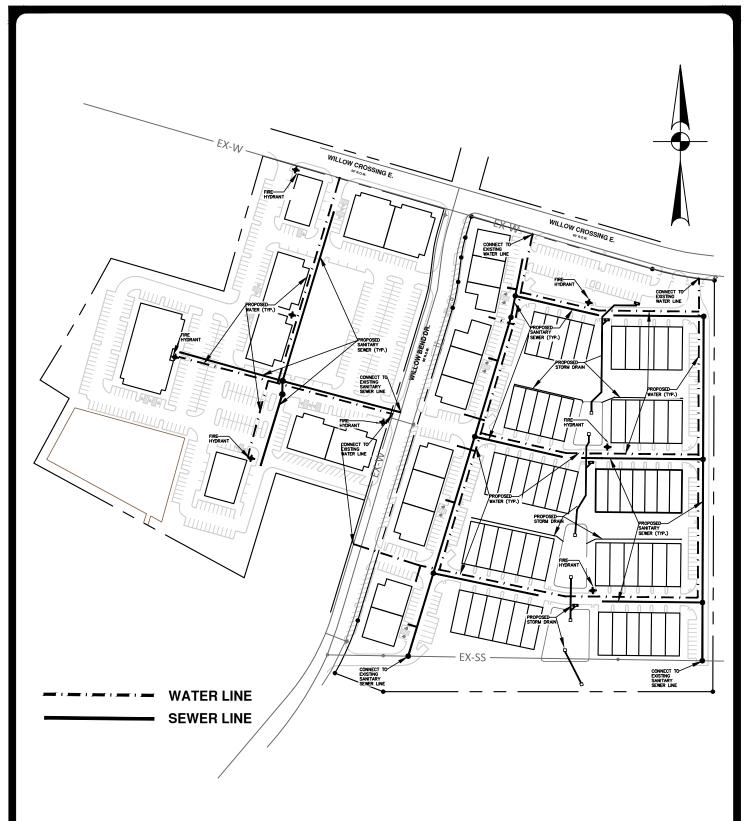

#### Concept Plans shall address the following:

- 1. For Non-residential or Multifamily:
  - a. Common areas (indicating use and purpose)
  - b. Landscape concept
  - c. Streetscape concept
  - d. Location of parking
  - e. Vehicular and pedestrian systems (private or public)
  - f. Points of ingress/egress
  - g. In districts where mixed land uses are allowed, identification, and location
  - h. Screening
  - i. Signage
  - j. Water and Sewer
- 2. For zero lot line, Duplex, Fourplex, townhomes:
  - a. Setbacks (justification for reduction of setbacks)
  - b. Points of ingress/egress
  - c. Vehicular and pedestrian system (private or public)
  - d. Landscape concept
  - e. Common areas (indicating use and purpose)
  - f. Streetscape concept
  - g. Parking
  - h. Fencing/Screening
  - i. Signage
  - j. Water and Sewer