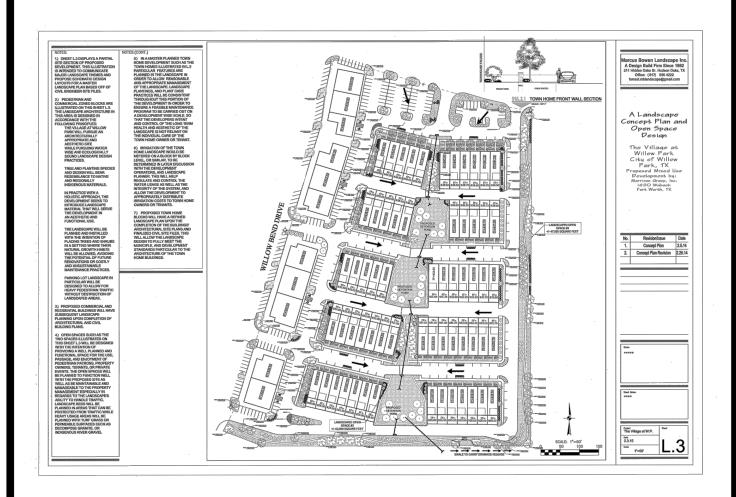

#### **Concept Plan**

The purpose of a concept plan is to set forth the development objectives allowed under the zoning criteria in a graphic or specific written manner. A Concept Plan shall act as a preliminary site plan for a Zoning Area. A zoning area shall be a tract of land or contiguous tracts of land under the same zoning district, such as a neighborhood of a particular housing type, a complex of apartments, a shopping center tract, a complex of office building, and an industrial or business park. Concept Plans are only a requirement of tracts subject to the "PD" — Planned Development District.

#### Concept Plans shall address the following:

- 1. For Non-residential or Multifamily:
  - a. Common areas (indicating use and purpose)
  - b. Landscape concept
  - c. Streetscape concept
  - d. Location of parking
  - e. Vehicular and pedestrian systems (private or public)
  - f. Points of ingress/egress
  - g. In districts where mixed land uses are allowed, identification, and location
  - h. Screening
  - i. Signage
  - j. Water and Sewer
- 2. For zero lot line, Duplex, Fourplex, townhomes:
  - a. Setbacks (justification for reduction of setbacks)
  - b. Points of ingress/egress
  - c. Vehicular and pedestrian system (private or public)
  - d. Landscape concept
  - e. Common areas (indicating use and purpose)
  - f. Streetscape concept
  - g. Parking
  - h. Fencing/Screening
  - i. Signage
  - j. Water and Sewer