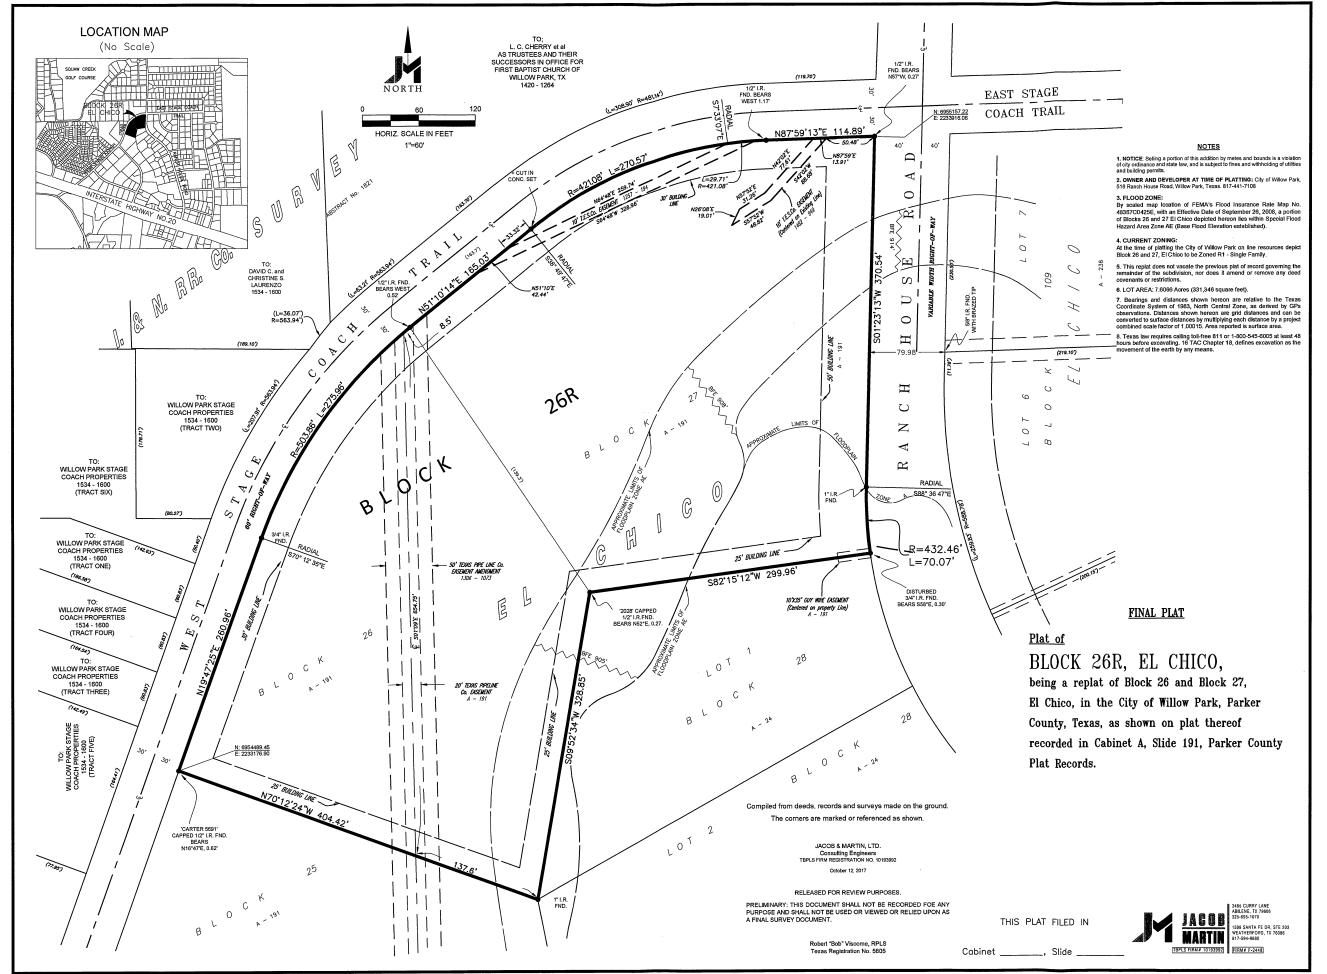

- **11.** Discussion/Action: To consider and take action on a Final Plat of a Replat of Lot 4, Block A, Crown Pointe Addition Phase 2, located in the 200 Block of Crown Pointe Blvd.
- **12.** Discussion/Action: To consider and take action on a Preliminary Plat for a 13.918 acre tract of land George Cannon Survey, Abstract No. 1943, located on Emsley Road south of White Settlement Road.
- **13.** Discussion/Action: To consider and take action on a Final Plat of a Replat of Block 26 and 27, El Chico Addition, located at 101 Stage Coach Trail
- 14. Discussion/Action: To consider and take action on Ordinance 762-17, Sewer Rate changes
- **15.** Discussion/ Action: To consider and take action on Tri-County Electric Cooperative, electric Line easement and right-of-way, Wastewater Treatment Plant.

#### Section II - Minutes

- 5. Approve and Act on Minutes
  - A. Approve City Council Regular Meeting Minutes October 10, 2017

Motion made by Councilmember Gholson

To approve the City Council Regular Meeting Minutes from October 10, 2017 Seconded by Councilmember Runnebaum