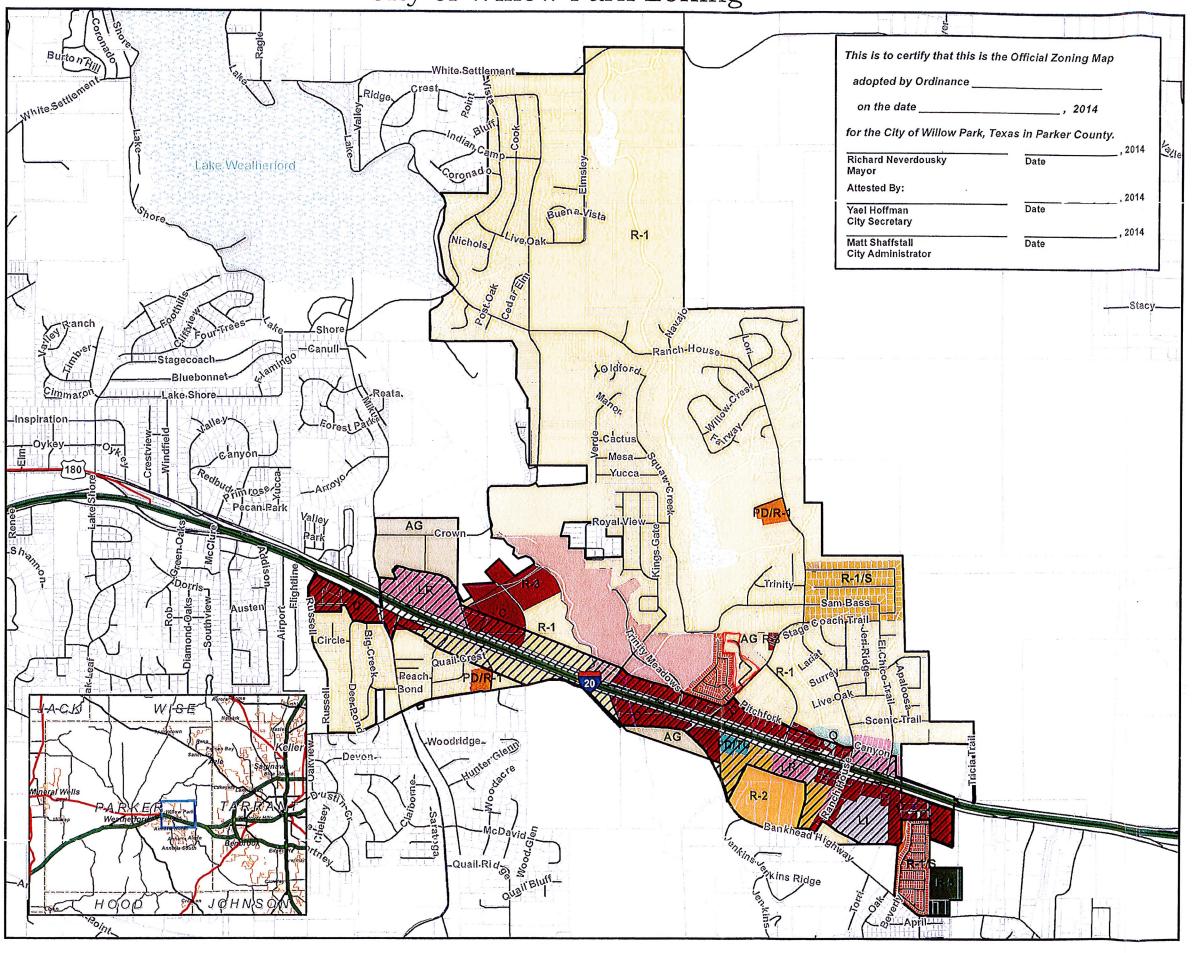

#### **AGENDA ITEM: 5**

This zoning change request is to rezone to PD "Planned Development District" a 24.19 acre tract of land in the John Cole Survey, Abstract No. 218, Parker County, Texas located on the southeast and southwest corner of Willow Crossing Drive and Willow Bend Drive.

#### **BACKGROUND:**

The proposed Planned Development District consists of 24.19 acres:

Commercial/Local Retail 58% (Public Park 0.4 acres) 14.01 Acres

Townhome Residential 42% (58 Units) 10.18 Acres

The property is located in Planning Area 4 which represents the areas adjacent to Interstate 20. Higher traffic volumes along the Interstate make the area a prime location for regional retail and commercial uses. Due to the visibility of the corridor, higher design standards were identified to present a positive image of Willow Park.