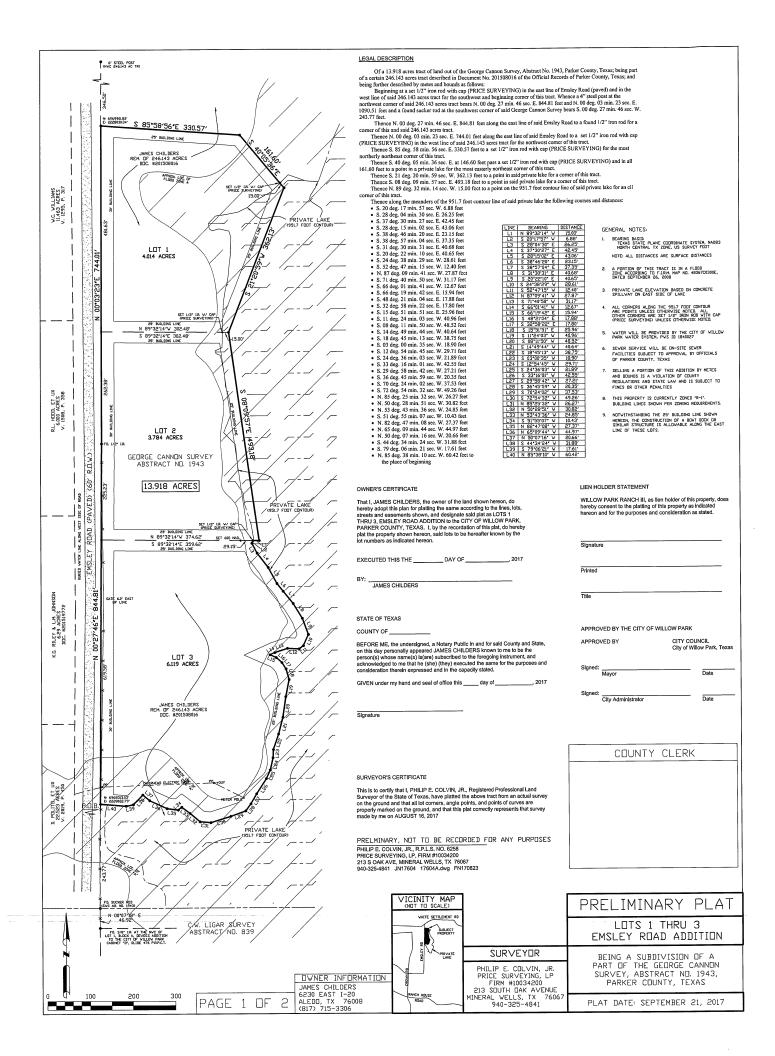

- **11.** Discussion/Action: To consider and take action on a Final Plat of a Replat of Lot 4, Block A, Crown Pointe Addition Phase 2, located in the 200 Block of Crown Pointe Blvd.
- **12.** Discussion/Action: To consider and take action on a Preliminary Plat for a 13.918 acre tract of land George Cannon Survey, Abstract No. 1943, located on Emsley Road south of White Settlement Road.
- **13.** Discussion/Action: To consider and take action on a Final Plat of a Replat of Block 26 and 27, El Chico Addition, located at 101 Stage Coach Trail
- 14. Discussion/Action: To consider and take action on Ordinance 762-17, Sewer Rate changes
- **15.** Discussion/ Action: To consider and take action on Tri-County Electric Cooperative, electric Line easement and right-of-way, Wastewater Treatment Plant.