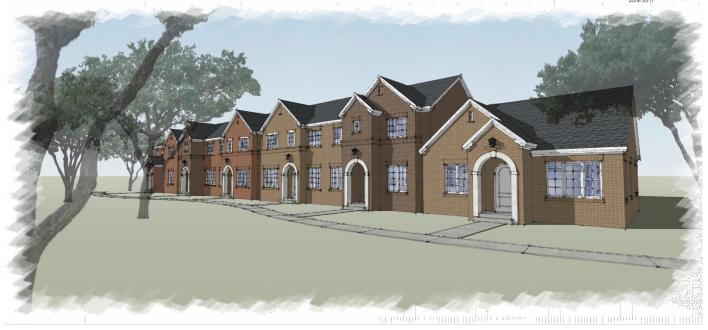

#### **BACKGROUND:**

The proposed Planned Development District consists of 24.19 acres:

Commercial/Local Retail 58% (Public Park 0.4 acres) 14.01 Acres

Townhome Residential 42% (58 Units) 10.18 Acres

The property is located in Planning Area 4 which represents the areas adjacent to Interstate 20. Higher traffic volumes along the Interstate make the area a prime location for regional retail and commercial uses. Due to the visibility of the corridor, higher design standards were identified to present a positive image of Willow Park.

The developer is proposing a "Town Center" concept. This is a mixed-use development which includes an array of land use types. The Master Plan should ensure a development that is coordinated and cohesive in nature. A common design theme should be utilized to create a "sense of place" within the district. The pedestrian experience is a major component of the design utilizing sidewalks, shade trees, pedestrian furniture and decorative features. Shopping and dining should be key components. Residential options, such as quality townhomes are proposed. The commercial and residential uses must work in harmony to create a walkable connected core. The design must focus on both internal and external connectivity to adjacent neighborhoods.