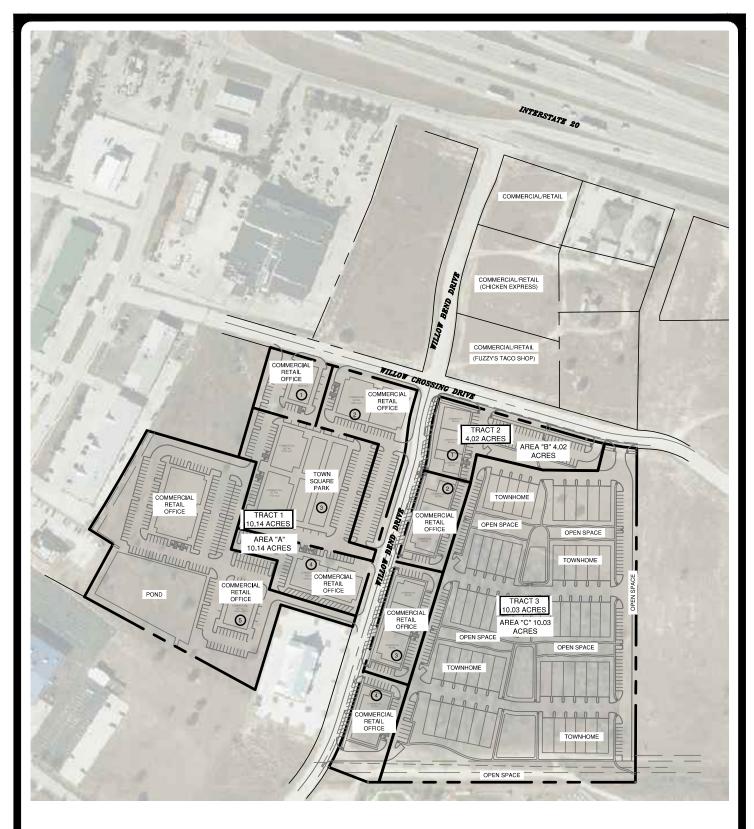

#### <u>Section III – General Items</u>

**6.** Open Public Hearing:

A zoning change request to rezone to PD "Planned Development District" a 24.19 acre tract of land in the John Cole Survey, Abstract No. 218, Parker County, Texas located on the southeast and southwest corner of Willow Crossing Drive and Willow Bend Drive.

#### **AGENDA ITEM: 5**

This zoning change request is to rezone to PD "Planned Development District" a 24.19 acre tract of land in the John Cole Survey, Abstract No. 218, Parker County, Texas located on the southeast and southwest corner of Willow Crossing Drive and Willow Bend Drive.

#### **BACKGROUND:**

The proposed Planned Development District consists of 24.19 acres:

Commercial/Local Retail 58% (Public Park 0.4 acres) 14.01 Acres

Townhome Residential 42% (58 Units) 10.18 Acres

The property is located in Planning Area 4 which represents the areas adjacent to Interstate 20. Higher traffic volumes along the Interstate make the area a prime location for regional retail and commercial uses. Due to the visibility of the corridor, higher design standards were identified to present a positive image of Willow Park.