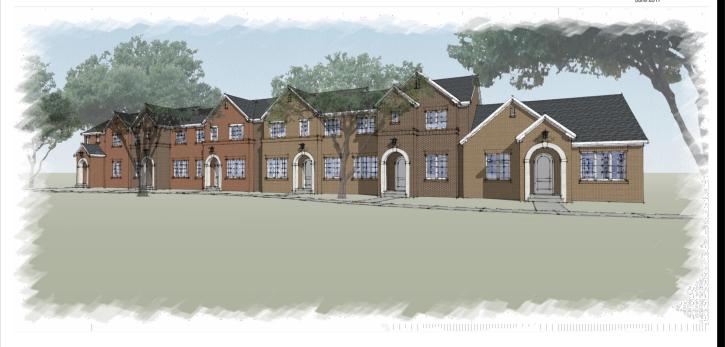

#### **BACKGROUND:**

The proposed Planned Development District consists of 24.19 acres:

Commercial/Local Retail 58% (Public Park 0.4 acres) 14.01 Acres

Townhome Residential 42% (58 Units) 10.18 Acres

The property is located in Planning Area 4 which represents the areas adjacent to Interstate 20. Higher traffic volumes along the Interstate make the area a prime location for regional retail and commercial uses. Due to the visibility of the corridor, higher design standards were identified to present a positive image of Willow Park.

The developer is proposing a "Town Center" concept. This is a mixed-use development which includes an array of land use types. The Master Plan should ensure a development that is coordinated and cohesive in nature. A common design theme should be utilized to create a "sense of place" within the district. The pedestrian experience is a major component of the design utilizing sidewalks, shade trees, pedestrian furniture and decorative features. Shopping and dining should be key components. Residential options, such as quality townhomes are proposed. The commercial and residential uses must work in harmony to create a walkable connected core. The design must focus on both internal and external connectivity to adjacent neighborhoods.