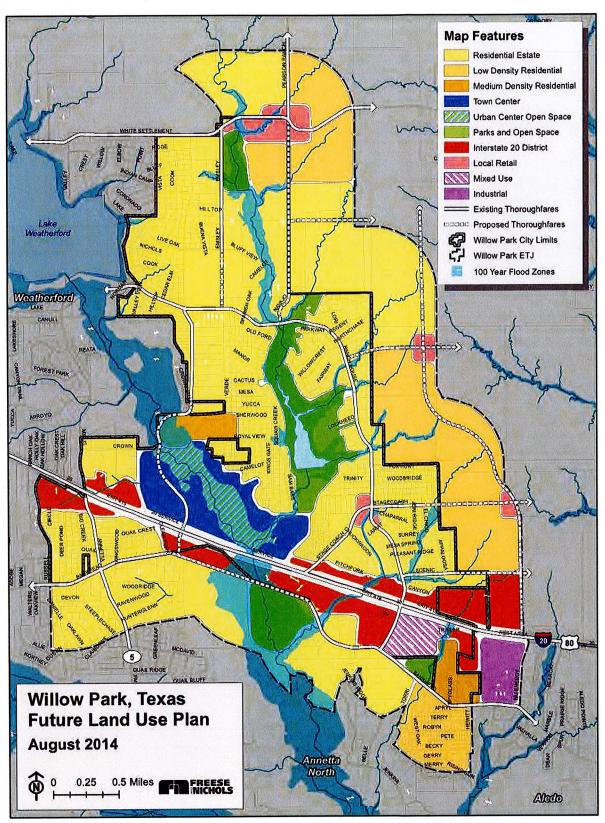

#### **BACKGROUND:**

The proposed Planned Development District consists of 24.19 acres:

Commercial/Local Retail 58% (Public Park 0.4 acres) 14.01 Acres

Townhome Residential 42% (58 Units) 10.18 Acres

The property is located in Planning Area 4 which represents the areas adjacent to Interstate 20. Higher traffic volumes along the Interstate make the area a prime location for regional retail and commercial uses. Due to the visibility of the corridor, higher design standards were identified to present a positive image of Willow Park.

The Future Land Use Plan identifies this are as "Multi-Use". This represents a variety of lower intensity land uses which includes retail establishments, food establishments, office space and service uses. The mixed-use area is anchored by Brookshire's grocery. The South Ranch House Road area is a growing commercial area servicing the City and the residential development south of the Interstate. Goal 3 is to provide quality, safe and attractive neighborhoods. Objective 3.11 depicts medium density residential in the southeastern quadrant, allowing townhomes or higher-quality single family redevelopment.

The developer is proposing a "Town Center" concept. This is a mixed-use development which includes an array of land use types. The Master Plan should ensure a development that is coordinated and cohesive in nature. A common design theme should be utilized to create a "sense of place" within the district. The pedestrian experience is a major component of the design utilizing sidewalks, shade trees, pedestrian furniture and decorative features. Shopping and dining should be key components. Residential options, such as quality townhomes are proposed. The commercial and residential uses must work in harmony to create a walkable connected core. The design must focus on both internal and external connectivity to adjacent neighborhoods.