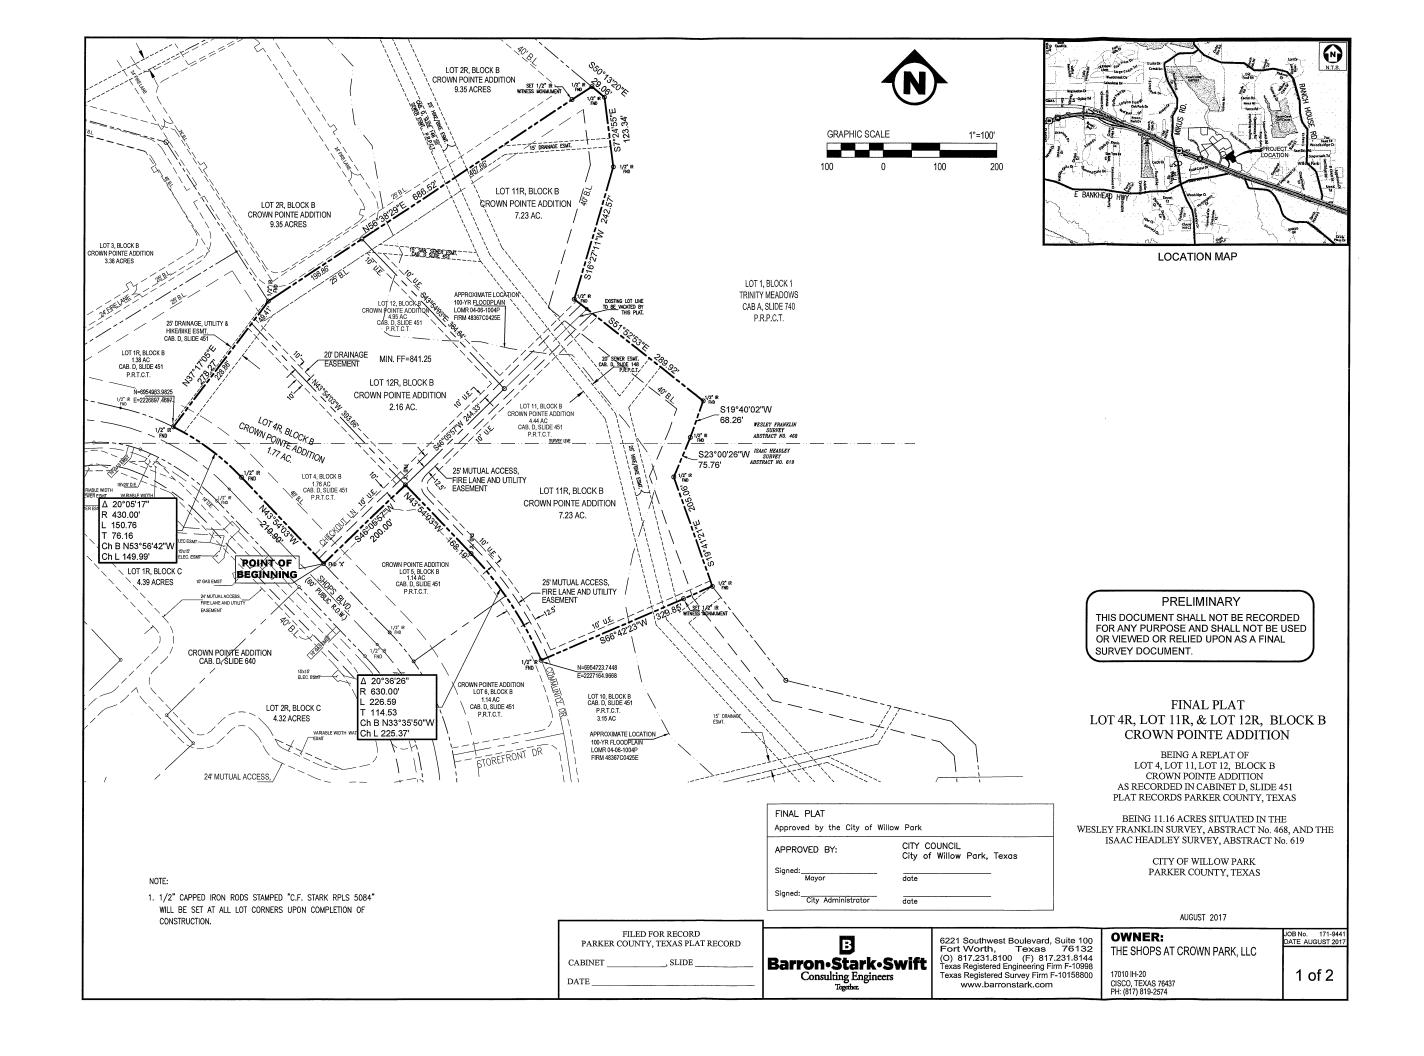

# City of Willow Park City Council Special Meeting Minutes City Hall

516 Ranch House Road, Willow Park, TX 76087 Monday, October 23, 2017 at 6:00 p.m.