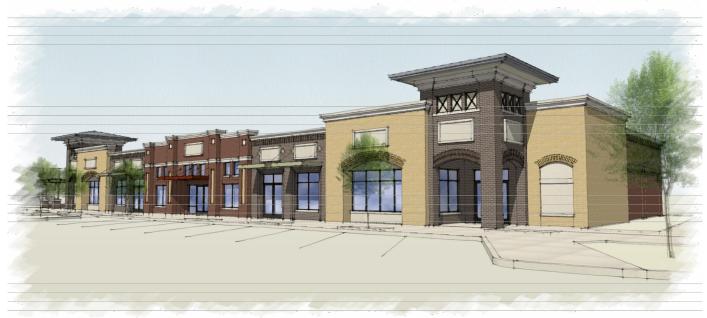

#### **BACKGROUND:**

The proposed Planned Development District consists of 24.19 acres:

Commercial/Local Retail 58% (Public Park 0.4 acres) 14.01 Acres

Townhome Residential 42% (58 Units) 10.18 Acres

The property is located in Planning Area 4 which represents the areas adjacent to Interstate 20. Higher traffic volumes along the Interstate make the area a prime location for regional retail and commercial uses. Due to the visibility of the corridor, higher design standards were identified to present a positive image of Willow Park.

The developer is proposing a "Town Center" concept. This is a mixed-use development which includes an array of land use types. The Master Plan should ensure a development that is coordinated and cohesive in nature. A common design theme should be utilized to create a "sense of place" within the district. The pedestrian experience is a major component of the design utilizing sidewalks, shade trees, pedestrian furniture and decorative features. Shopping and dining should be key components. Residential options, such as quality townhomes are proposed. The commercial and residential uses must work in harmony to create a walkable connected core. The design must focus on both internal and external connectivity to adjacent neighborhoods.