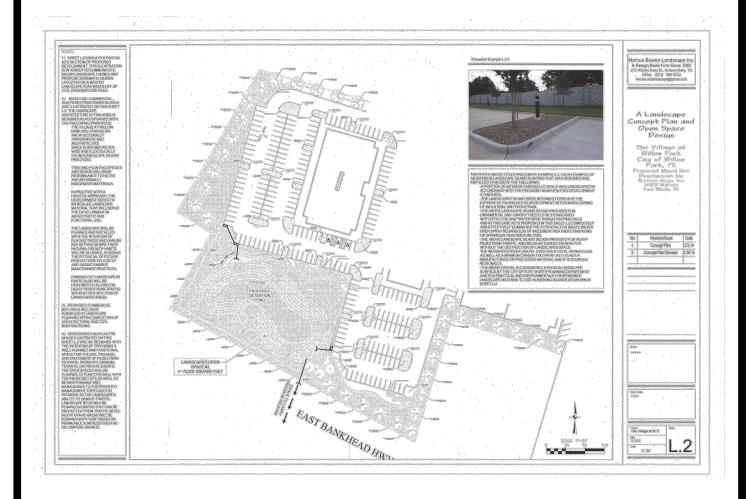

#### **Concept Plan**

The purpose of a concept plan is to set forth the development objectives allowed under the zoning criteria in a graphic or specific written manner. A Concept Plan shall act as a preliminary site plan for a Zoning Area. A zoning area shall be a tract of land or contiguous tracts of land under the same zoning district, such as a neighborhood of a particular housing type, a complex of apartments, a shopping center tract, a complex of office building, and an industrial or business park. Concept Plans are only a requirement of tracts subject to the "PD" — Planned Development District.

#### Concept Plans shall address the following:

- 1. For Non-residential or Multifamily:
  - a. Common areas (indicating use and purpose)
  - b. Landscape concept
  - c. Streetscape concept
  - d. Location of parking
  - e. Vehicular and pedestrian systems (private or public)
  - f. Points of ingress/egress
  - g. In districts where mixed land uses are allowed, identification, and location
  - h. Screening
  - i. Signage
  - j. Water and Sewer
- 2. For zero lot line, Duplex, Fourplex, townhomes:
  - a. Setbacks (justification for reduction of setbacks)
  - b. Points of ingress/egress
  - c. Vehicular and pedestrian system (private or public)
  - d. Landscape concept
  - e. Common areas (indicating use and purpose)
  - f. Streetscape concept
  - g. Parking
  - h. Fencing/Screening
  - i. Signage
  - j. Water and Sewer