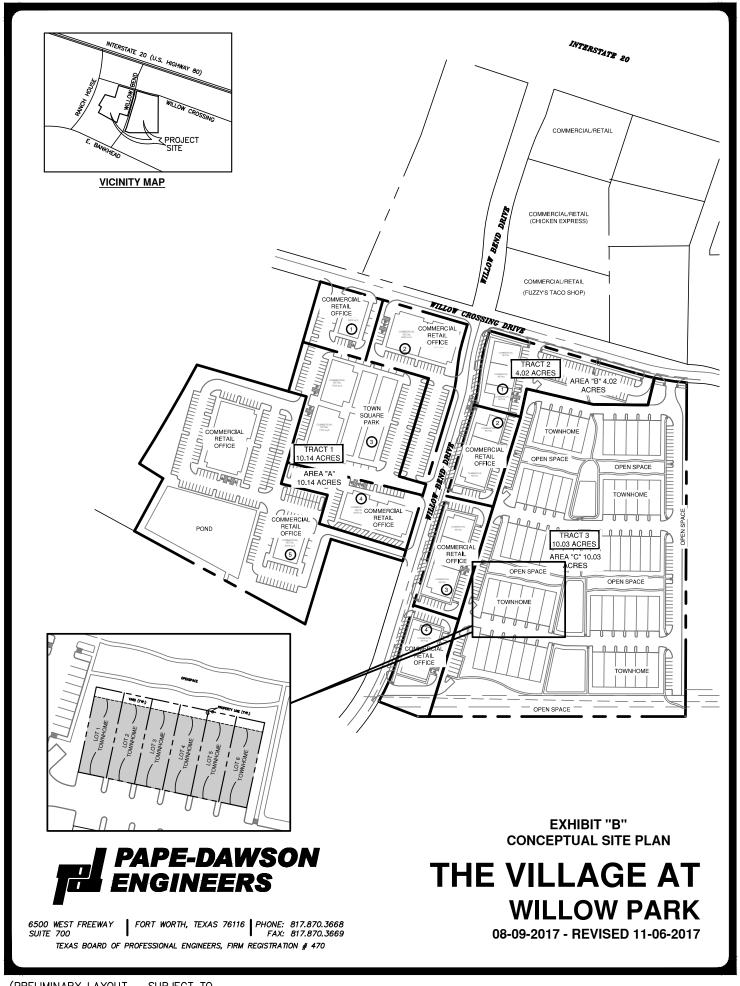

#### <u>Section III – General Items</u>

**6.** Open Public Hearing:

A zoning change request to rezone to PD "Planned Development District" a 24.19 acre tract of land in the John Cole Survey, Abstract No. 218, Parker County, Texas located on the southeast and southwest corner of Willow Crossing Drive and Willow Bend Drive.

#### **AGENDA ITEM: 5**

This zoning change request is to rezone to PD "Planned Development District" a 24.19 acre tract of land in the John Cole Survey, Abstract No. 218, Parker County, Texas located on the southeast and southwest corner of Willow Crossing Drive and Willow Bend Drive.

#### **BACKGROUND:**

The proposed Planned Development District consists of 24.19 acres:

Commercial/Local Retail 58% (Public Park 0.4 acres) 14.01 Acres

Townhome Residential 42% (58 Units) 10.18 Acres

The property is located in Planning Area 4 which represents the areas adjacent to Interstate 20. Higher traffic volumes along the Interstate make the area a prime location for regional retail and commercial uses. Due to the visibility of the corridor, higher design standards were identified to present a positive image of Willow Park.

The Future Land Use Plan identifies this are as "Multi-Use". This represents a variety of lower intensity land uses which includes retail establishments, food establishments, office space and service uses. The mixed-use area is anchored by Brookshire's grocery. The South Ranch House Road area is a growing commercial area servicing the City and the residential development south of the Interstate. Goal 3 is to provide quality, safe and attractive neighborhoods. Objective 3.11 depicts medium density residential in the southeastern quadrant, allowing townhomes or higher-quality single family redevelopment.

The developer is proposing a "Town Center" concept. This is a mixed-use development which includes an array of land use types. The Master Plan should ensure a development that is coordinated and cohesive in nature. A common design theme should be utilized to create a "sense of place" within the district. The pedestrian experience is a major component of the design utilizing sidewalks, shade trees, pedestrian furniture and decorative features. Shopping and dining should be key components. Residential options, such as quality townhomes are proposed. The commercial and residential uses must work in harmony to create a walkable connected core. The design must focus on both internal and external connectivity to adjacent neighborhoods.