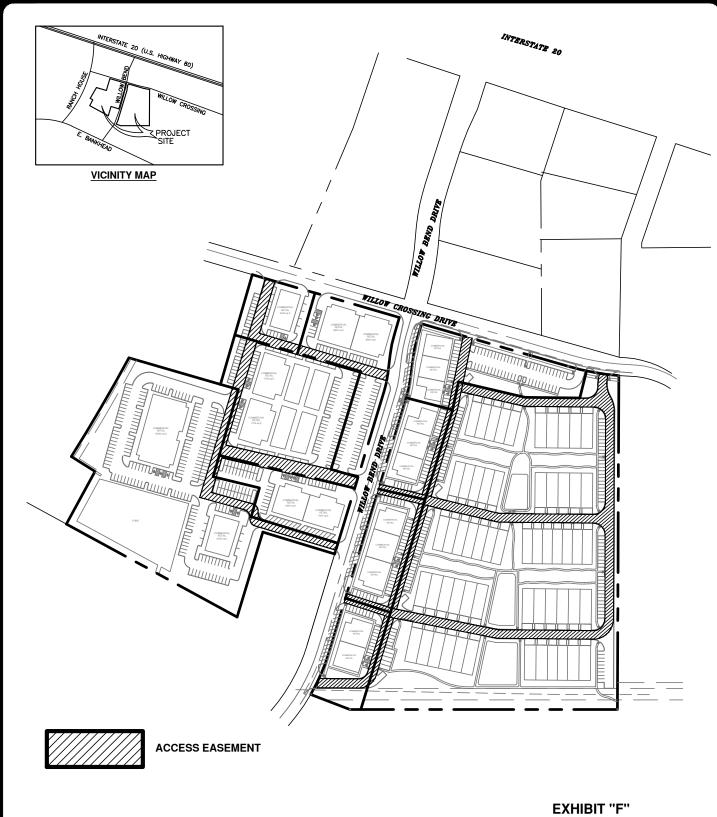

#### <u>Section III – General Items</u>

**6.** Open Public Hearing:

A zoning change request to rezone to PD "Planned Development District" a 24.19 acre tract of land in the John Cole Survey, Abstract No. 218, Parker County, Texas located on the southeast and southwest corner of Willow Crossing Drive and Willow Bend Drive.

- 7. Close Public Hearing
- **8.** Discussion/ Action: To consider and take action on Ordinance 761-17, a zoning change request to rezone to PD "Planned Development District" a 24.19 acre tract of land in the John Cole Survey, Abstract No. 218, Parker County, Texas located on the southeast and southwest corner of Willow Crossing Drive and Willow Bend Drive.
- **9.** Discussion/Action: To consider and take action on a Preliminary Plat for Wisteria Heights Addition being 3.84 acres of land W.P. McCarver Survey, Abstract No. 909, Parker County, Texas located on Crown Road between Indian Camp Road and Live Oak Road.
- **10.** Discussion/Action: To consider and take action on a Final Plat of a Replat of Lot 4, 11, 12, Block B, Crown Pointe Addition, located in the 200 Block of Shops Blvd.

#### **AGENDA ITEM: 5**

This zoning change request is to rezone to PD "Planned Development District" a 24.19 acre tract of land in the John Cole Survey, Abstract No. 218, Parker County, Texas located on the southeast and southwest corner of Willow Crossing Drive and Willow Bend Drive.

#### **BACKGROUND:**

The proposed Planned Development District consists of 24.19 acres:

Commercial/Local Retail 58% (Public Park 0.4 acres) 14.01 Acres

Townhome Residential 42% (58 Units) 10.18 Acres

The property is located in Planning Area 4 which represents the areas adjacent to Interstate 20. Higher traffic volumes along the Interstate make the area a prime location for regional retail and commercial uses. Due to the visibility of the corridor, higher design standards were identified to present a positive image of Willow Park.

The Future Land Use Plan identifies this are as "Multi-Use". This represents a variety of lower intensity land uses which includes retail establishments, food establishments, office space and service uses. The mixed-use area is anchored by Brookshire's grocery. The South Ranch House Road area is a growing commercial area servicing the City and the residential development south of the Interstate. Goal 3 is to provide quality, safe and attractive neighborhoods. Objective 3.11 depicts medium density residential in the southeastern quadrant, allowing townhomes or higher-quality single family redevelopment.

The developer is proposing a "Town Center" concept. This is a mixed-use development which includes an array of land use types. The Master Plan should ensure a development that is coordinated and cohesive in nature. A common design theme should be utilized to create a "sense of place" within the district. The pedestrian experience is a major component of the design utilizing sidewalks, shade trees, pedestrian furniture and decorative features. Shopping and dining should be key components. Residential options, such as quality townhomes are proposed. The commercial and residential uses must work in harmony to create a walkable connected core. The design must focus on both internal and external connectivity to adjacent neighborhoods.