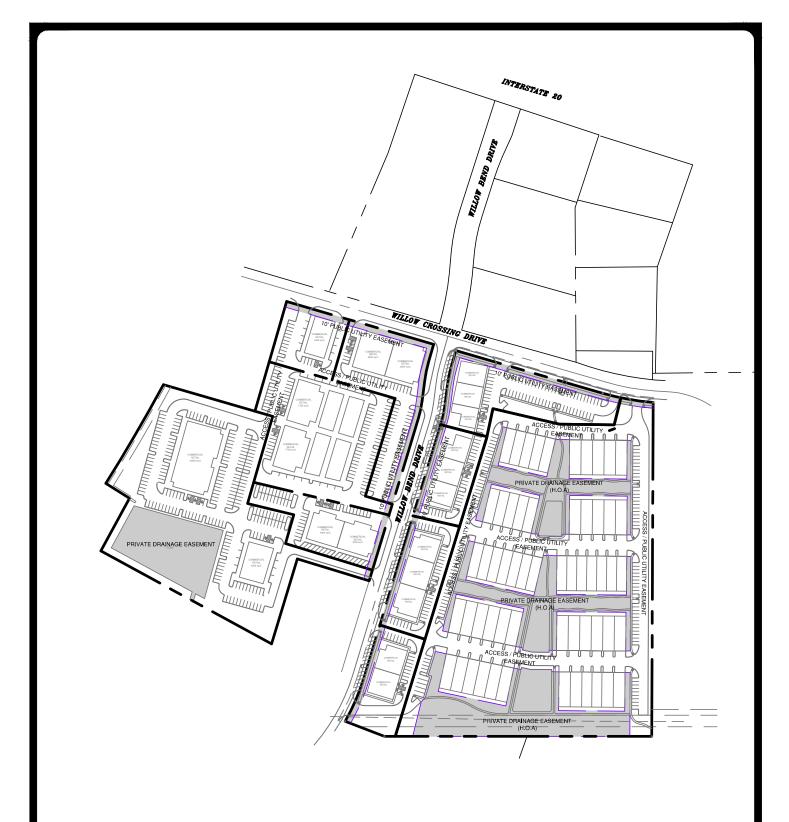

#### **Concept Plan**

The purpose of a concept plan is to set forth the development objectives allowed under the zoning criteria in a graphic or specific written manner. A Concept Plan shall act as a preliminary site plan for a Zoning Area. A zoning area shall be a tract of land or contiguous tracts of land under the same zoning district, such as a neighborhood of a particular housing type, a complex of apartments, a shopping center tract, a complex of office building, and an industrial or business park. Concept Plans are only a requirement of tracts subject to the "PD" — Planned Development District.

#### Concept Plans shall address the following:

- 1. For Non-residential or Multifamily:
  - a. Common areas (indicating use and purpose)
  - b. Landscape concept
  - c. Streetscape concept
  - d. Location of parking
  - e. Vehicular and pedestrian systems (private or public)
  - f. Points of ingress/egress
  - g. In districts where mixed land uses are allowed, identification, and location
  - h. Screening
  - i. Signage
  - j. Water and Sewer
- 2. For zero lot line, Duplex, Fourplex, townhomes:
  - a. Setbacks (justification for reduction of setbacks)
  - b. Points of ingress/egress
  - c. Vehicular and pedestrian system (private or public)
  - d. Landscape concept
  - e. Common areas (indicating use and purpose)
  - f. Streetscape concept
  - g. Parking
  - h. Fencing/Screening
  - i. Signage
  - j. Water and Sewer