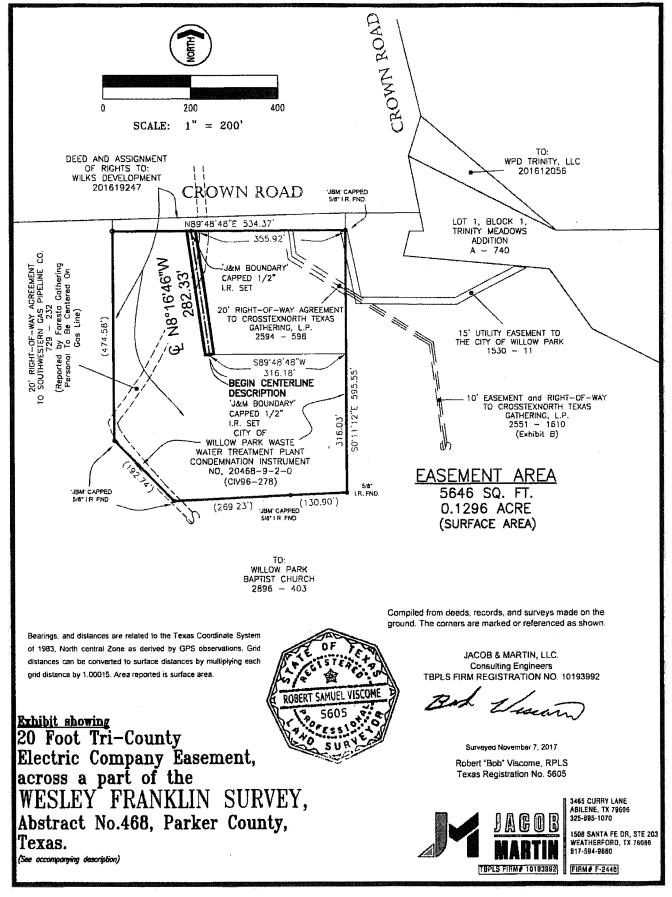

#### Section III – General Items

6. Discussion/ Action: Settlement in Weatherford case

Motion made by Councilmember Gholson

To approve Ordinance 760-17, an ordinance disannexing from the City of Willow Park an uninhabited area of more than ten acres, specifically, an 81.928 acre tract of land situated in the M.M. Edwards Survey, abstract no. 1955 and the Ann McCarver survey, abstract no. 910; providing for entry of order and recordation; providing a cumulative and severability clause; and providing an effective date.