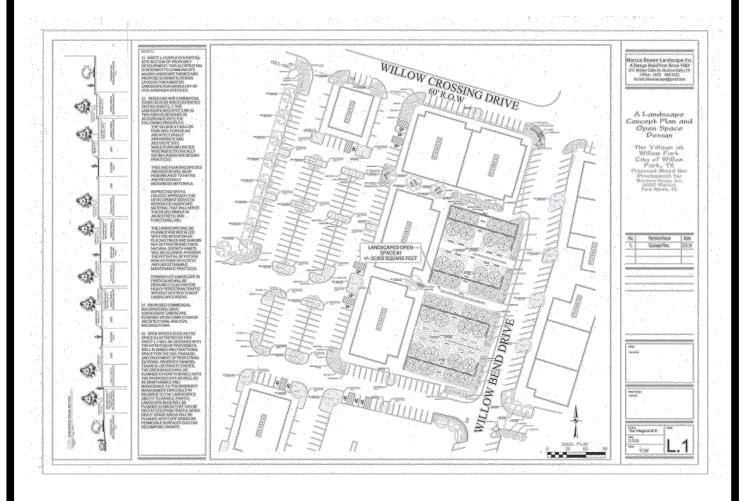

#### **Concept Plan**

The purpose of a concept plan is to set forth the development objectives allowed under the zoning criteria in a graphic or specific written manner. A Concept Plan shall act as a preliminary site plan for a Zoning Area. A zoning area shall be a tract of land or contiguous tracts of land under the same zoning district, such as a neighborhood of a particular housing type, a complex of apartments, a shopping center tract, a complex of office building, and an industrial or business park. Concept Plans are only a requirement of tracts subject to the "PD" — Planned Development District.

#### Concept Plans shall address the following:

- 1. For Non-residential or Multifamily:
  - a. Common areas (indicating use and purpose)
  - b. Landscape concept
  - c. Streetscape concept
  - d. Location of parking
  - e. Vehicular and pedestrian systems (private or public)
  - f. Points of ingress/egress
  - g. In districts where mixed land uses are allowed, identification, and location
  - h. Screening
  - i. Signage
  - j. Water and Sewer
- 2. For zero lot line, Duplex, Fourplex, townhomes:
  - a. Setbacks (justification for reduction of setbacks)
  - b. Points of ingress/egress
  - c. Vehicular and pedestrian system (private or public)
  - d. Landscape concept
  - e. Common areas (indicating use and purpose)
  - f. Streetscape concept
  - g. Parking
  - h. Fencing/Screening
  - i. Signage
  - j. Water and Sewer