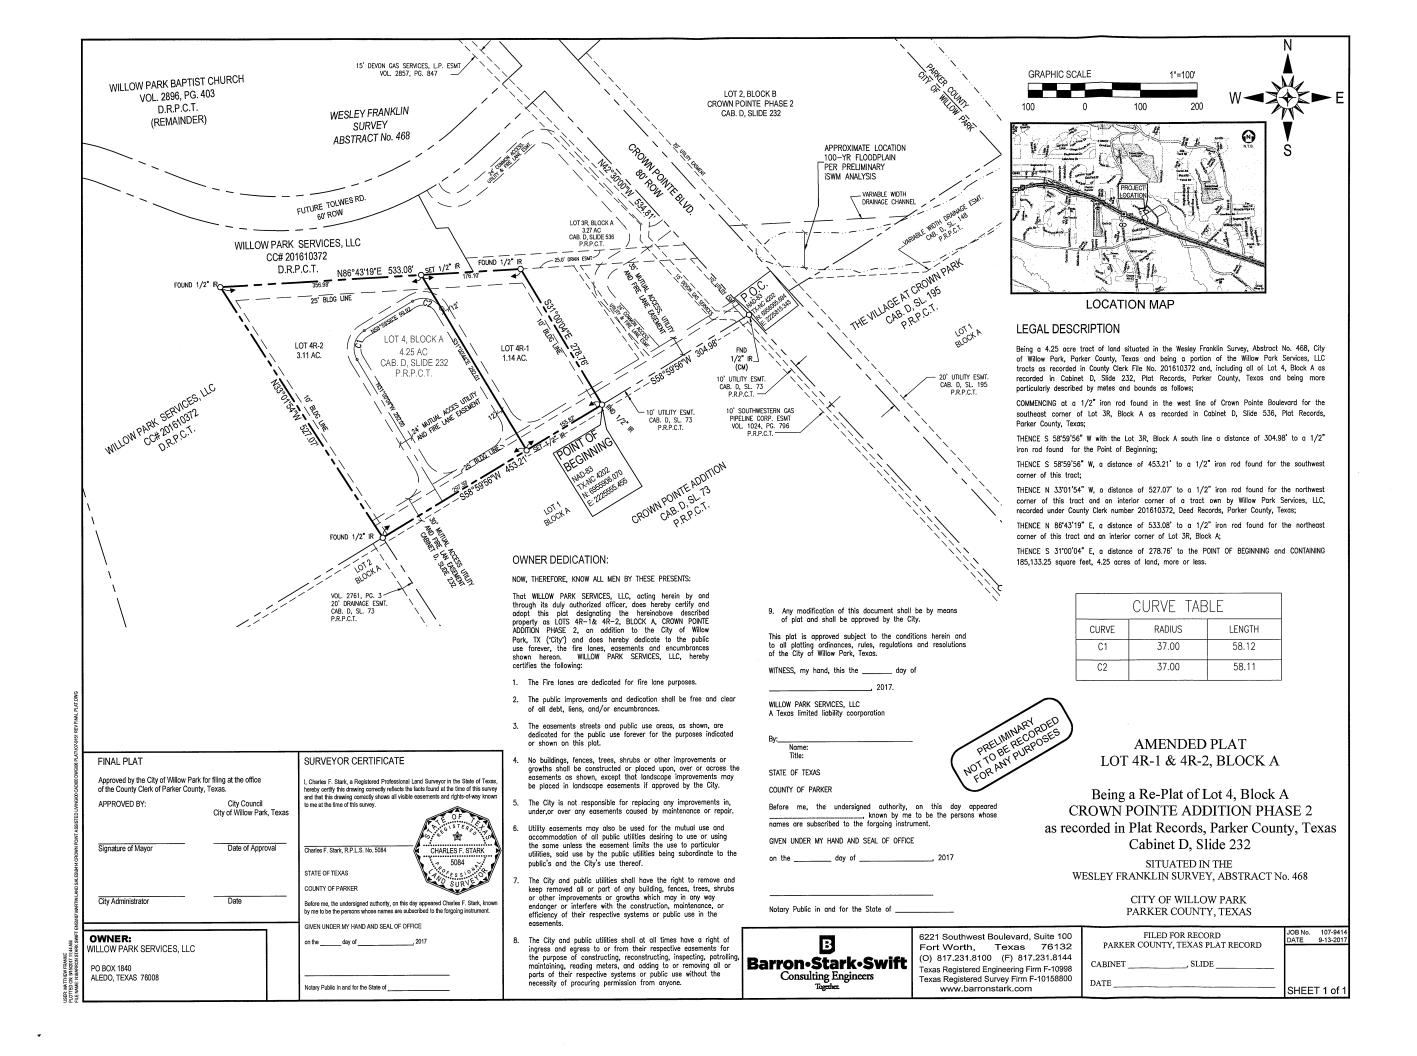

- **11.** Discussion/Action: To consider and take action on a Final Plat of a Replat of Lot 4, Block A, Crown Pointe Addition Phase 2, located in the 200 Block of Crown Pointe Blvd.
- **12.** Discussion/Action: To consider and take action on a Preliminary Plat for a 13.918 acre tract of land George Cannon Survey, Abstract No. 1943, located on Emsley Road south of White Settlement Road.
- **13.** Discussion/Action: To consider and take action on a Final Plat of a Replat of Block 26 and 27, El Chico Addition, located at 101 Stage Coach Trail
- 14. Discussion/Action: To consider and take action on Ordinance 762-17, Sewer Rate changes
- **15.** Discussion/ Action: To consider and take action on Tri-County Electric Cooperative, electric Line easement and right-of-way, Wastewater Treatment Plant.